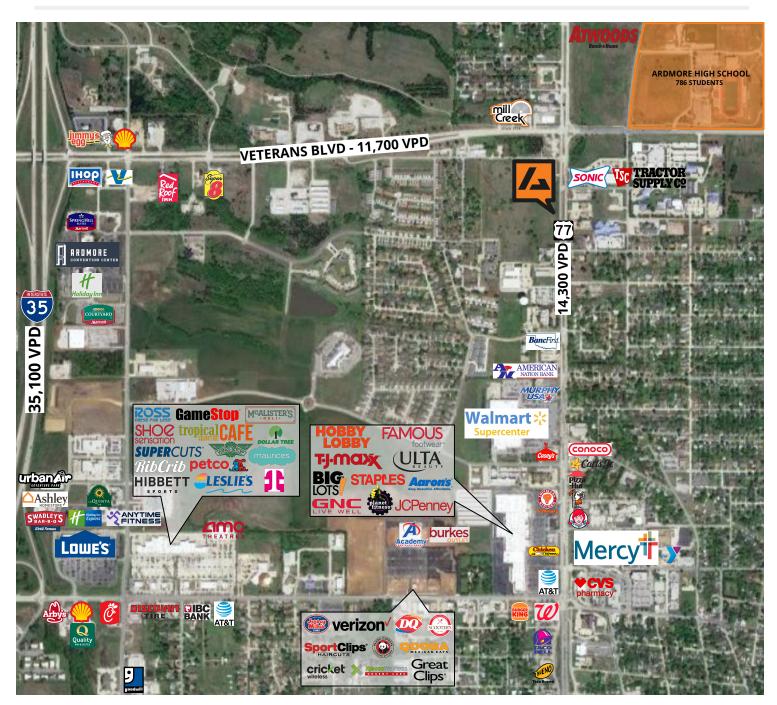

# 2405 N COMMERCE ST | ARDMORE, OK TIG | TAPP ASHTONGRAY REAL ESTATE

## 1 ACRE FOR SALE

The information contained herein was obtained from sources deemed reliable; however, no guarantees, warranties or representations as to the completeness or accuracy thereof. The presentation of this real estate information is subject to errors; omissions; change of price; prior sale or lease; or withdrawal without notice.