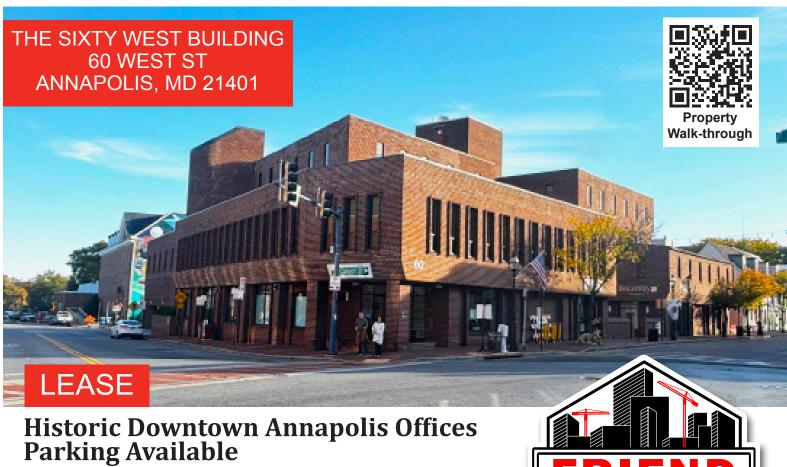

- Suite 204-B: ± 3,343 sqft Move in Ready!
- Suite 207: ± 979 sqft Move in Ready!
- Suite 401: ± 1,344 sqft Move in Ready!
- Zoning M-X (Mixed Use)
- The iconic and convenient Sixty West Building in the Heart of Annapolis
- On site parking
- Rental Rate: \$32 per sqft FULL SERVICE