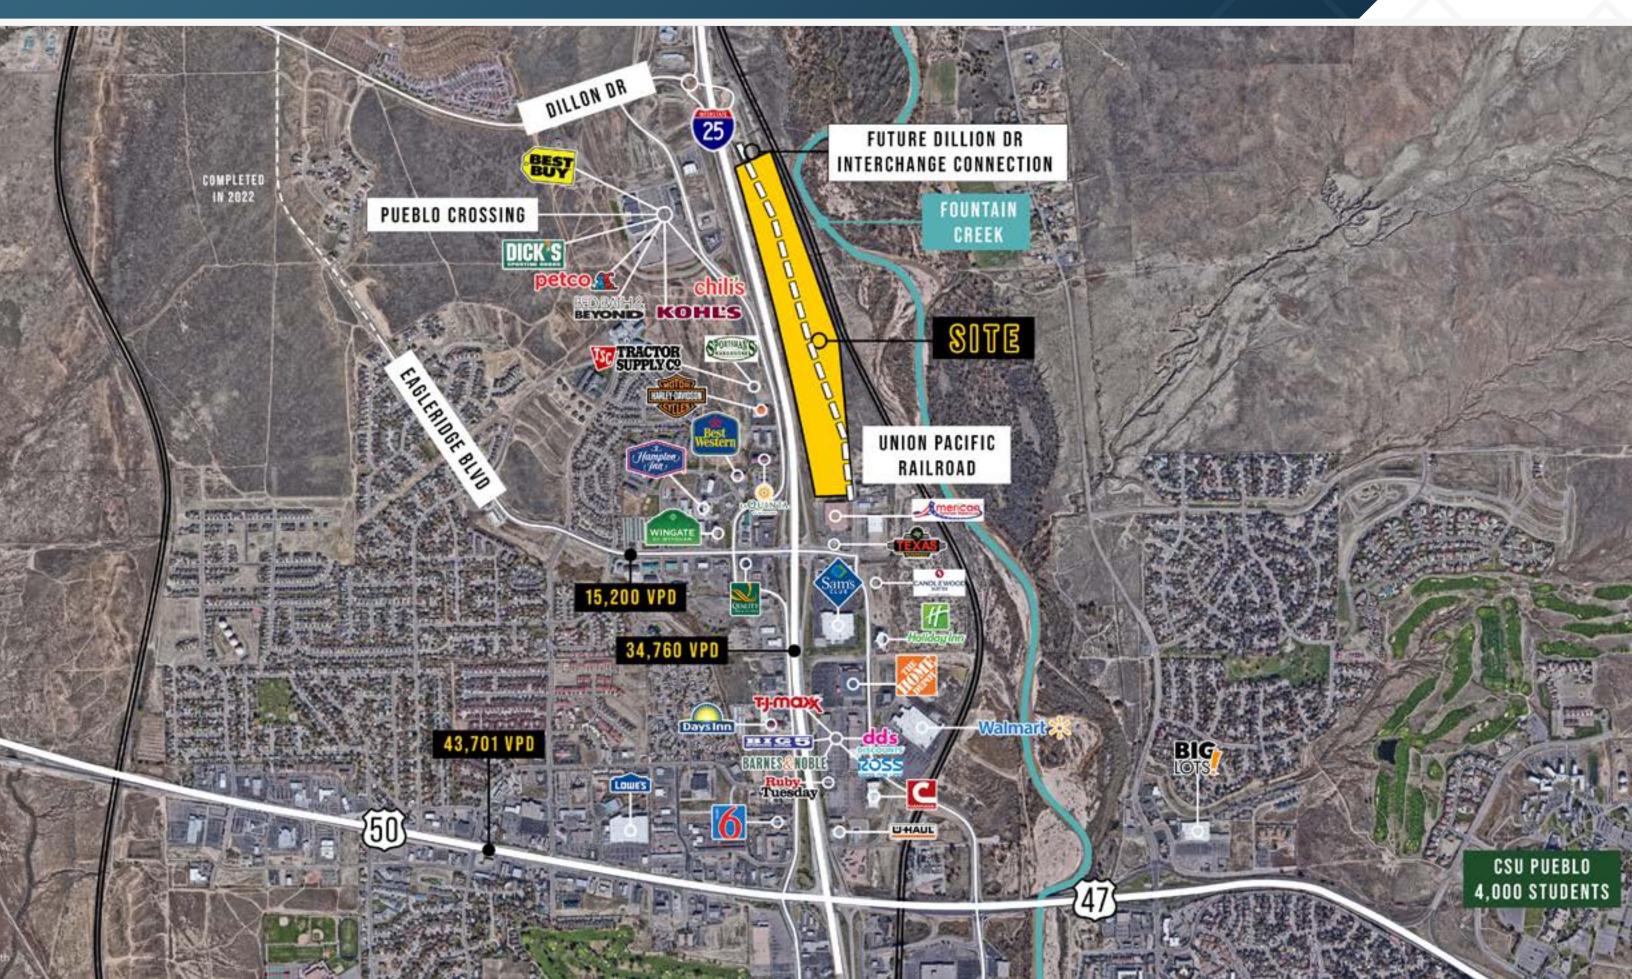

## **ABOUT THE PROPERTY**

Eaglecross Business Center is the last undeveloped parcel of its size along I-25 and within the City's boundaries and features some amazing characteristics. EBC is shadow-anchored by the dominant Pueblo Crossing shopping center to the west, connected to both Dillon Drive I-25 interchange to the north and Eagleridge Blvd Interchange to the south, backs up to Fountain Creek open space on the east, and contains over 4,800 feet of I-25 frontage with over 40,000 VPD. Developers of retail, office, industrial, and multi-family will be able to take advantage of Pueblo ranking first for affordable living in Colorado on the best tract of land the City currently has to offer.

### TRAFFIC COUNTS

I-25 Eagleridge Blvd

Year: 2022 | Source: Esri

34,760 VPD 15,200 VPD