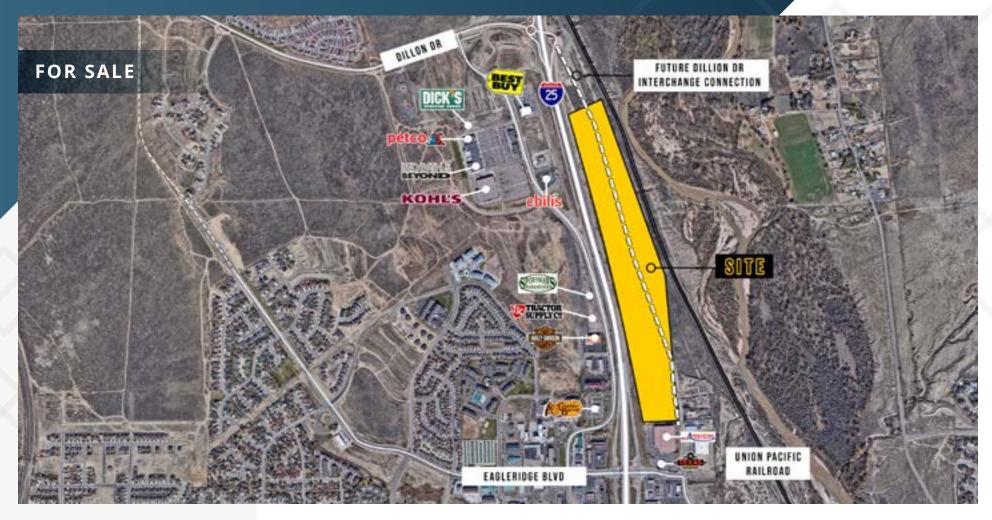

## **ABOUT THE PROPERTY**

Eaglecross Business Center is the last undeveloped parcel of its size along I-25 and within the City's boundaries and features some amazing characteristics. EBC is shadow-anchored by the dominant Pueblo Crossing shopping center to the west, connected to both Dillon Drive I-25 interchange to the north and Eagleridge Blvd Interchange to the south, backs up to Fountain Creek open space on the east, and contains over 4,800 feet of I-25 frontage with over 40,000 VPD. Developers of retail, office, industrial, and multi-family will be able to take advantage of Pueblo ranking first for affordable living in Colorado on the best tract of land the City currently has to offer.

### TRAFFIC COUNTS

I-25 Eagleridge Blvd

Year: 2022 | Source: Esri

34,760 VPD 15,200 VPD