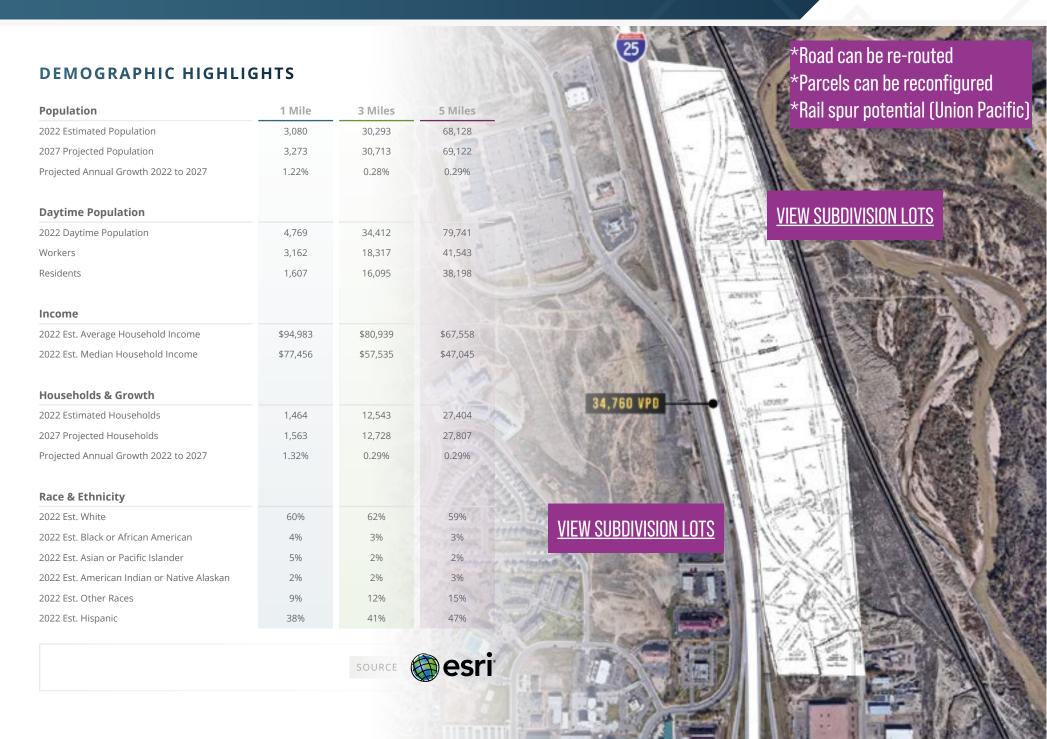

### TRAFFIC COUNTS

I-25 Eagleridge Blvd

Year: 2022 | Source: Esri

34,760 VPD 15,200 VPD