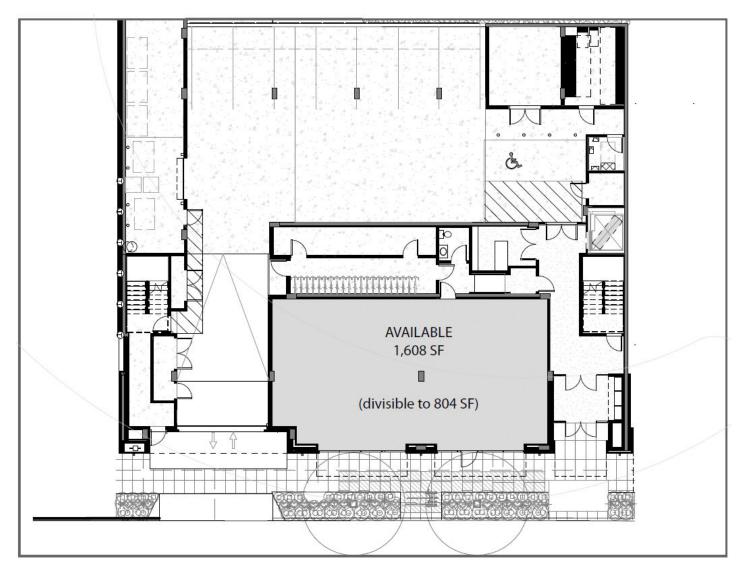

# Floor Plan

### 4737 ROOSEVELT WAY NE, SEATTLE, WA

**Roosevelt Way NE** 

### **PROPERTY FEATURES**

- The Prexy is a brand-new, 6-story mixed-use building with 66 residential units
- High traffic location with easy access to I-5, major bus lines, and the Burke-Gilman Trail
- Blocks from the University of Washington campus and Link Light rail
- First generation space with common restroom available to tenant
- Available now. Please call brokers for more info.
- Rental Rate: \$25.00/SF/YR
  1,608 SF: \$3,953/month + NNN
  804 SF: \$1,977/month + NNN