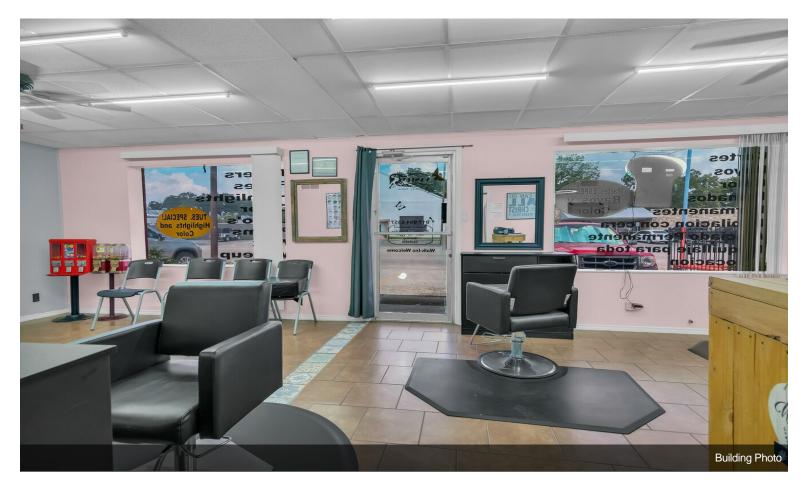

### 4600 NE 28th St

\$495,000

Opportunity to own this corner commercial property in the heart of Haltom City located on NE 28th St with easy access to Highways 377. Priced at just \$495,000. It is conveniently situated 9 minutes from downtown Fort Worth and near major highways such as Loop 820, I-30, and I-35. The property features 2,656 total square feet. The place is divided into 2 properties with separate access plus a storage section. The front side is an established beauty salon for over 10 years. The other property is currently for rent, and it has been rented for retail business. This property is zoned as C-3 which it give you a lot options for this place can be rent for. The location includes 10 to 12 Parking spaces....