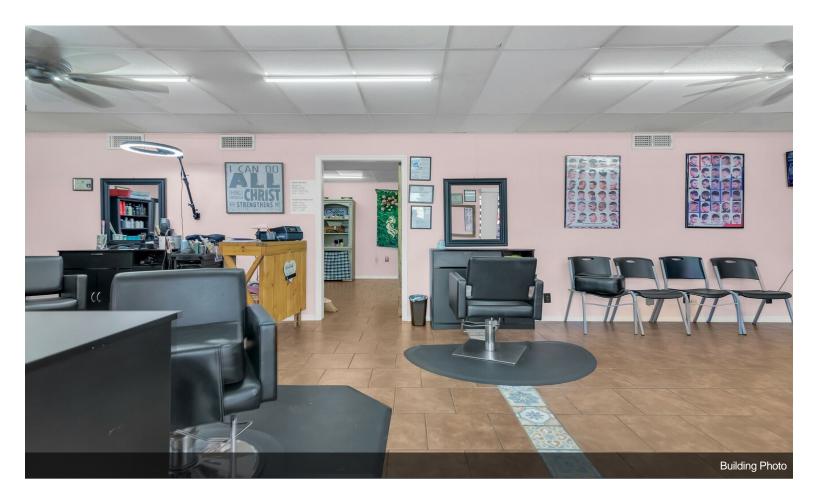

### 4600 NE 28th St

\$495,000

Opportunity to own this corner commercial property in the heart of Haltom City located on NE 28th St with easy access to Highways 377. Priced at just \$495,000. It is conveniently situated 9 minutes from downtown Fort Worth and near major highways such as Loop 820, I-30, and I-35. The property features 2,656 total square feet. The place is divided into 2 properties with separate access plus a storage section. The front side is an established beauty salon for over 10 years. The other property is currently for rent, and it has been rented for retail business. This property is zoned as C-3 which it give you a lot options for this place can be rent for. The location includes 10 to 12 Parking spaces....