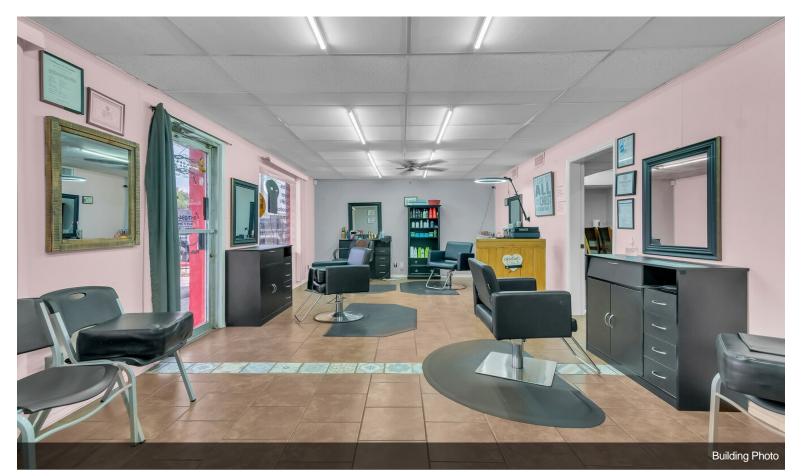

### 4600 NE 28th St

\$495,000

Opportunity to own this corner commercial property in the heart of Haltom City located on NE 28th St with easy access to Highways 377. Priced at just \$495,000. It is conveniently situated 9 minutes from downtown Fort Worth and near major highways such as Loop 820, I-30, and I-35. The property features 2,656 total square feet. The place is divided into 2 properties with separate access plus a storage section. The front side is an established beauty salon for over 10 years. The other property is currently for rent, and it has been rented for retail business. This property is zoned as C-3 which it give you a lot options for this place can be rent for. The location includes 10 to 12 Parking spaces....