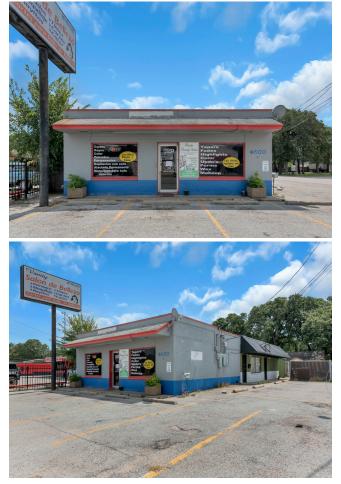

**4600 NE 28th St** 4600 NE 28th St, Haltom City, TX 76117

Norma Gonzalez Rendon Realty, LLC 1024 E Broad St, Suite 101,Mansfield, TX 76063 soldbynormagonzalez@gmail.com (817) 592-3008

| Price:               | \$495,000                |
|----------------------|--------------------------|
| Property Type:       | Retail                   |
| Property Subtype:    | Storefront Retail/Office |
| Building Class:      | С                        |
| Sale Type:           | Owner User               |
| Lot Size:            | 0.13 AC                  |
| Gross Leasable Area: | 2,392 SF                 |
| No. Stories:         | 1                        |
| Year Built:          | 1962                     |
| Tenancy:             | Single                   |
| Parking Ratio:       | 1.9/1,000 SF             |
| Zoning Description:  | Commercial C             |
| APN / Parcel ID:     | 42758767                 |
| Walk Score ®:        | 55 (Somewhat Walkable)   |

### 4600 NE 28th St

\$495,000

Opportunity to own this corner commercial property in the heart of Haltom City located on NE 28th St with easy access to Highways 377. Priced at just \$495,000. It is conveniently situated 9 minutes from downtown Fort Worth and near major highways such as Loop 820, I-30, and I-35. The property features 2,656 total square feet. The place is divided into 2 properties with separate access plus a storage section. The front side is an established beauty salon for over 10 years. The other property is currently for rent, and it has been rented for retail business. This property is zoned as C-3 which it give you a lot options for this place can be rent for. The location includes 10 to 12 Parking spaces....