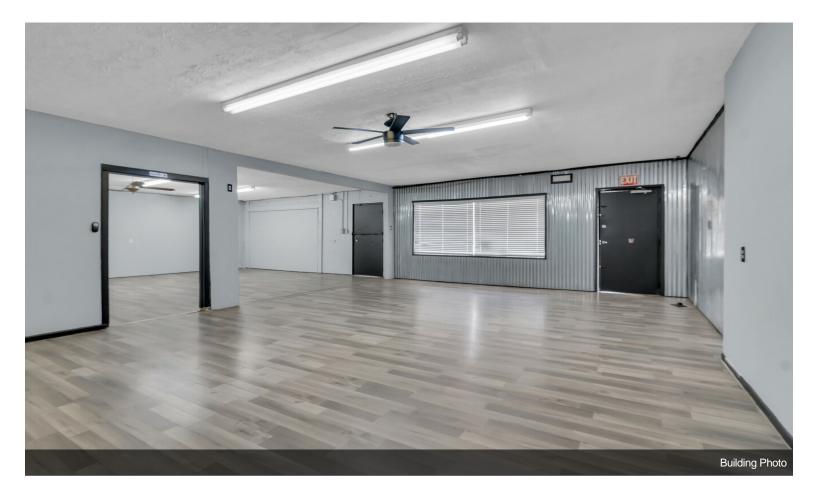

### 4600 NE 28th St

\$495,000

Opportunity to own this corner commercial property in the heart of Haltom City located on NE 28th St with easy access to Highways 377. Priced at just \$495,000. It is conveniently situated 9 minutes from downtown Fort Worth and near major highways such as Loop 820, I-30, and I-35. The property features 2,656 total square feet. The place is divided into 2 properties with separate access plus a storage section. The front side is an established beauty salon for over 10 years. The other property is currently for rent, and it has been rented for retail business. This property is zoned as C-3 which it give you a lot options for this place can be rent for. The location includes 10 to 12 Parking spaces....