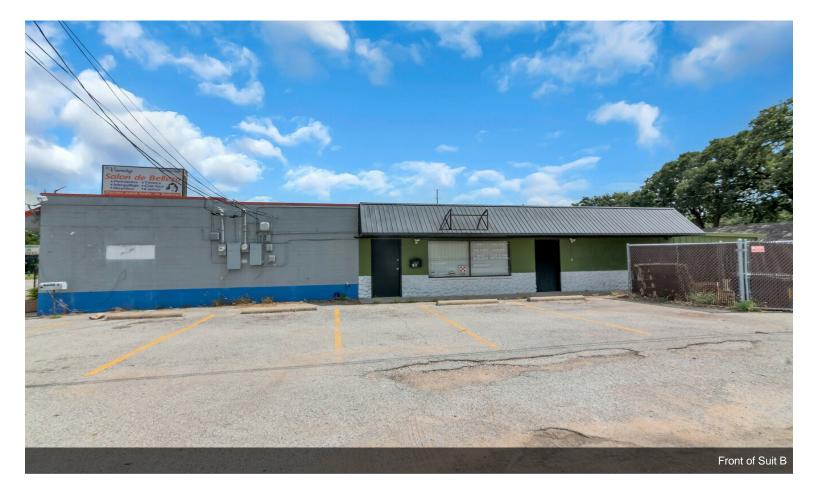

### 4600 NE 28th St

\$495,000

Opportunity to own this corner commercial property in the heart of Haltom City located on NE 28th St with easy access to Highways 377. Priced at just \$495,000. It is conveniently situated 9 minutes from downtown Fort Worth and near major highways such as Loop 820, I-30, and I-35. The property features 2,656 total square feet. The place is divided into 2 properties with separate access plus a storage section. The front side is an established beauty salon for over 10 years. The other property is currently for rent, and it has been rented for retail business. This property is zoned as C-3 which it give you a lot options for this place can be rent for. The location includes 10 to 12 Parking spaces....