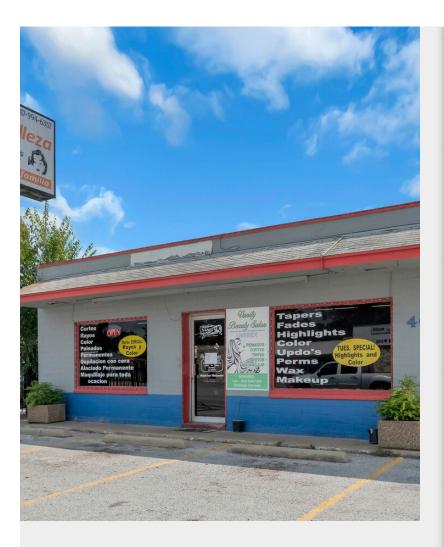

**4600 NE 28th St** 4600 NE 28th St, Haltom City, TX 76117

Norma Gonzalez Rendon Realty, LLC 1024 E Broad St, Suite 101,Mansfield, TX 76063 soldbynormagonzalez@gmail.com (817) 592-3008

| Price:               | \$495,000                |
|----------------------|--------------------------|
| Property Type:       | Retail                   |
| Property Subtype:    | Storefront Retail/Office |
| Building Class:      | С                        |
| Sale Type:           | Owner User               |
| Lot Size:            | 0.13 AC                  |
| Gross Leasable Area: | 2,392 SF                 |
| No. Stories:         | 1                        |
| Year Built:          | 1962                     |
| Tenancy:             | Single                   |
| Parking Ratio:       | 1.9/1,000 SF             |
| Zoning Description:  | Commercial C             |
| APN / Parcel ID:     | 42758767                 |
| Walk Score ®:        | 55 (Somewhat Walkable)   |

### 4600 NE 28th St

\$495,000

Opportunity to own this corner commercial property in the heart of Haltom City located on NE 28th St with easy access to Highways 377. Priced at just \$495,000. It is conveniently situated 9 minutes from downtown Fort Worth and near major highways such as Loop 820, I-30, and I-35. The property features 2,656 total square feet. The place is divided into 2 properties with separate access plus a storage section. The front side is an established beauty salon for over 10 years. The other property is currently for rent, and it has been rented for retail business. This property is zoned as C-3 which it give you a lot options for this place can be rent for. The location includes 10 to 12 Parking spaces....