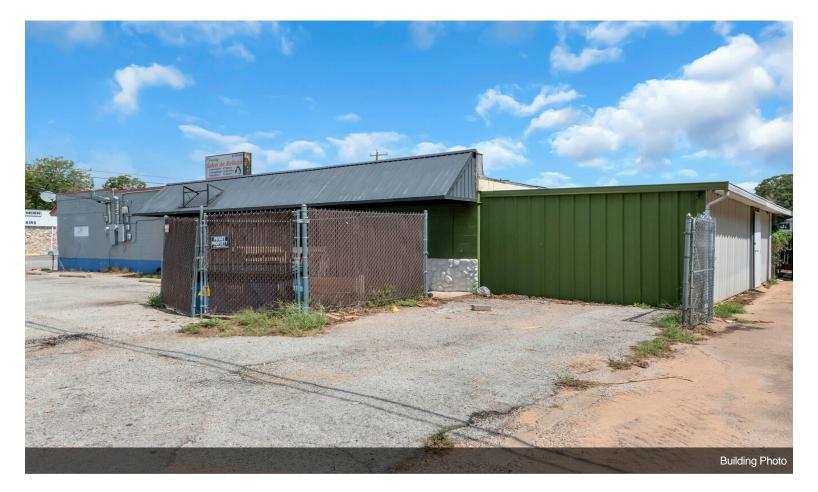

### 4600 NE 28th St

\$495,000

Opportunity to own this corner commercial property in the heart of Haltom City located on NE 28th St with easy access to Highways 377. Priced at just \$495,000. It is conveniently situated 9 minutes from downtown Fort Worth and near major highways such as Loop 820, I-30, and I-35. The property features 2,656 total square feet. The place is divided into 2 properties with separate access plus a storage section. The front side is an established beauty salon for over 10 years. The other property is currently for rent, and it has been rented for retail business. This property is zoned as C-3 which it give you a lot options for this place can be rent for. The location includes 10 to 12 Parking spaces....