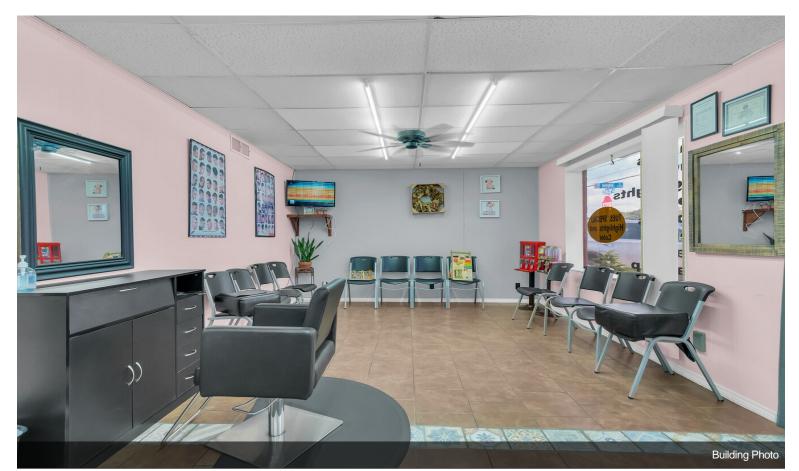

### 4600 NE 28th St

\$495,000

Opportunity to own this corner commercial property in the heart of Haltom City located on NE 28th St with easy access to Highways 377. Priced at just \$495,000. It is conveniently situated 9 minutes from downtown Fort Worth and near major highways such as Loop 820, I-30, and I-35. The property features 2,656 total square feet. The place is divided into 2 properties with separate access plus a storage section. The front side is an established beauty salon for over 10 years. The other property is currently for rent, and it has been rented for retail business. This property is zoned as C-3 which it give you a lot options for this place can be rent for. The location includes 10 to 12 Parking spaces....