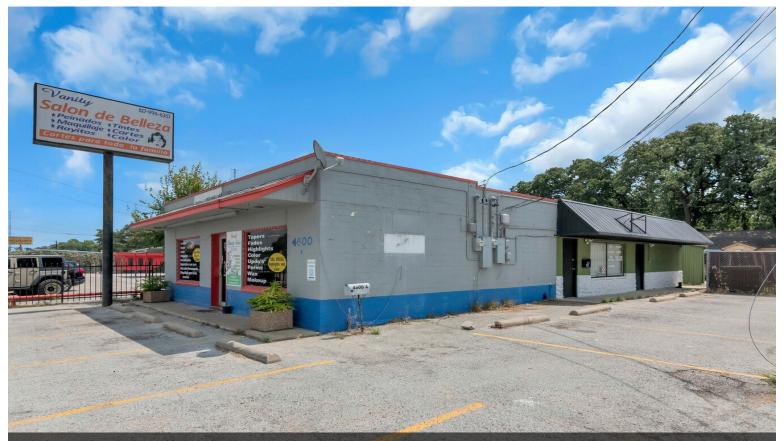

### 4600 NE 28th St

\$495,000

Opportunity to own this corner commercial property in the heart of Haltom City located on NE 28th St with easy access to Highways 377. Priced at just \$495,000. It is conveniently situated 9 minutes from downtown Fort Worth and near major highways such as Loop 820, I-30, and I-35. The property features 2,656 total square feet. The place is divided into 2 properties with separate access plus a storage section. The front side is an established beauty salon for over 10 years. The other property is currently for rent, and it has been rented for retail business. This property is zoned as C-3 which it give you a lot options for this place can be rent for. The location includes 10 to 12 Parking spaces....