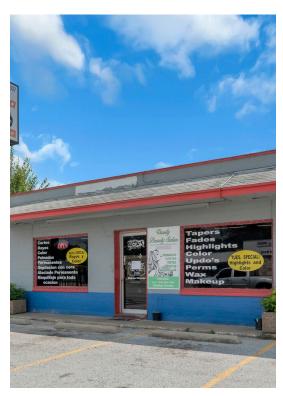

**4600 NE 28th St** 4600 NE 28th St, Haltom City, TX 76117

Norma Gonzalez Rendon Realty, LLC 1024 E Broad St, Suite 101,Mansfield, TX 76063 soldbynormagonzalez@gmail.com (817) 592-3008

| Price:               | \$495,000                |
|----------------------|--------------------------|
| Property Type:       | Retail                   |
| Property Subtype:    | Storefront Retail/Office |
| Building Class:      | С                        |
| Sale Type:           | Owner User               |
| Lot Size:            | 0.13 AC                  |
| Gross Leasable Area: | 2,392 SF                 |
| No. Stories:         | 1                        |
| Year Built:          | 1962                     |
| Tenancy:             | Single                   |
| Parking Ratio:       | 1.9/1,000 SF             |
| Zoning Description:  | Commercial C             |
| APN / Parcel ID:     | 42758767                 |
| Walk Score ®:        | 55 (Somewhat Walkable)   |

### 4600 NE 28th St

\$495,000

Opportunity to own this corner commercial property in the heart of Haltom City located on NE 28th St with easy access to Highways 377. Priced at just \$495,000. It is conveniently situated 9 minutes from downtown Fort Worth and near major highways such as Loop 820, I-30, and I-35. The property features 2,656 total square feet. The place is divided into 2 properties with separate access plus a storage section. The front side is an established beauty salon for over 10 years. The other property is currently for rent, and it has been rented for retail business. This property is zoned as C-3 which it give you a lot options for this place can be rent for. The location includes 10 to 12 Parking spaces....