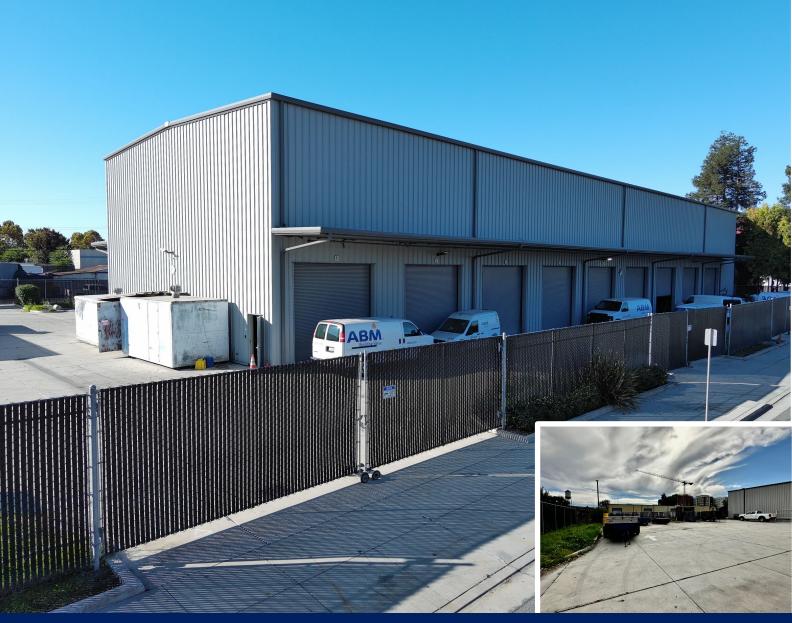

#### **1st Floor Office/Warehouse**

**2<sup>nd</sup> Floor Office/Mezzanine** 

- +/- 4,907 SF Office
- +/- 14,959 SF Warehouse
- +/- 30,000 SF Lot w/12k-16k SF Fenced Yard
- 13 Grade Level Doors 4 are Drive Through

State-of-the-Art Equipment Repair w/5-ton Crane

31' Clear Height

Full-length Radiant Heaters in Warehouse In Floor Drains

1,200 Amps @ 120/208 Volts

14 Parking Spaces, 2 Additional ADA

\$2.50 NNN