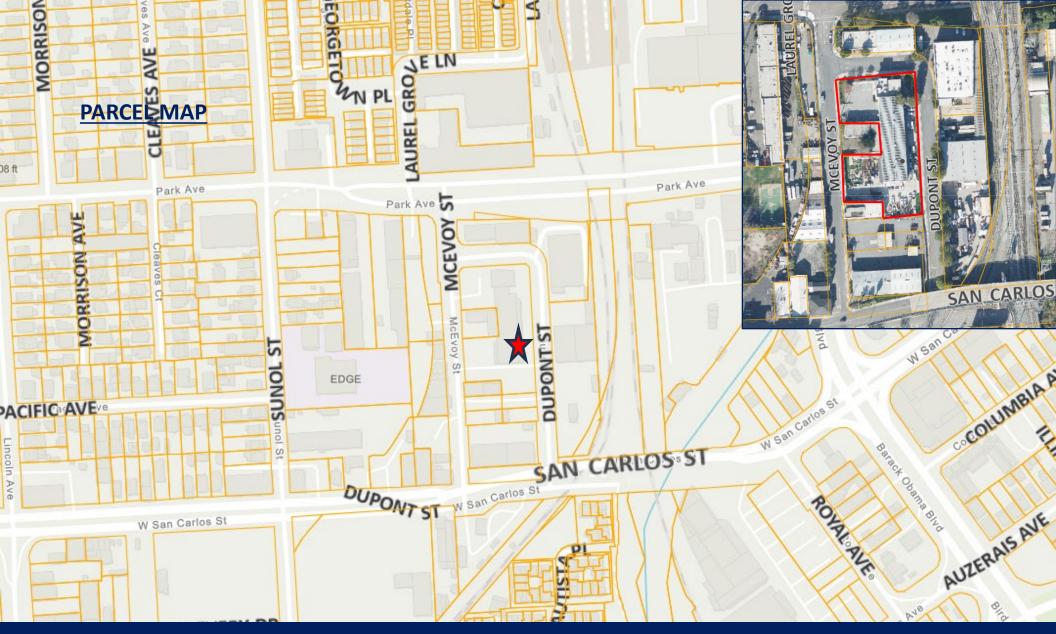

## FOR LEASE: Office / Warehouse 19,866 SF











# FOR LEASE: Office / Warehouse 19,866 SF







#### **1st Floor Office/Warehouse**



**2<sup>nd</sup> Floor Office/Mezzanine** 

- +/- 4,907 SF Office
- +/- 14,959 SF Warehouse
- +/- 30,000 SF Lot w/12k-16k SF Fenced Yard
- 13 Grade Level Doors 4 are Drive Through

State-of-the-Art Equipment Repair w/5-ton Crane

31' Clear Height

Full-length Radiant Heaters in Warehouse In Floor Drains

1,200 Amps @ 120/208 Volts

14 Parking Spaces, 2 Additional ADA

\$2.50 NNN

### FOR LEASE: Office / Warehouse 19,866 SF





### FOR LEASE: Office / Warehouse 19,866 SF





#### DISCLAIMER

The information contained in the following Marketing Brochure is proprietary and strictly confidential. It is intended to be reviewed only by the party receiving it from Global Commercial Properties, Inc. and should not be made available to any other person or entity without consent of Global Commercial Properties, Inc. This information has been prepared to provide summary and information to prospective purchasers, for the solicitation of interest and is not an offer to sell the property. Only a fully executed Real Estate Purchase Agreement shall bind the property.

The information provided herein is deemed to be accurate and to establish only a preliminary level of interest in the subject property. The information contain