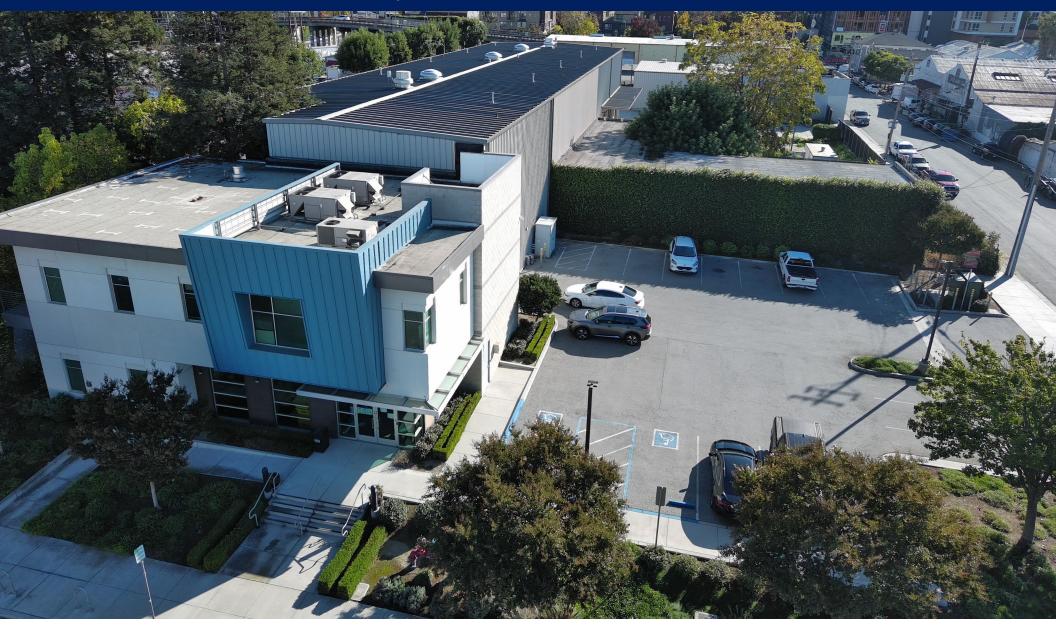

#### **1st Floor Office/Warehouse**

**2<sup>nd</sup> Floor Office/Mezzanine** 

- +/- 4,907 SF Office
- +/- 14,959 SF Warehouse
- +/- 30,000 SF Lot w/12k-16k SF Fenced Yard
- 13 Grade Level Doors 4 are Drive Through

State-of-the-Art Equipment Repair w/5-ton Crane

31' Clear Height

Full-length Radiant Heaters in Warehouse In Floor Drains

1,200 Amps @ 120/208 Volts

14 Parking Spaces, 2 Additional ADA

\$2.50 NNN