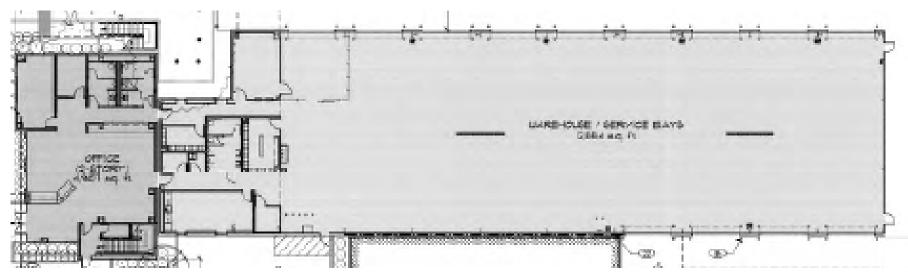

#### **1st Floor Office/Warehouse**

**2<sup>nd</sup> Floor Office/Mezzanine** 

- +/- 4,907 SF Office
- +/- 14,959 SF Warehouse
- +/- 30,000 SF Lot w/12k-16k SF Fenced Yard
- 13 Grade Level Doors 4 are Drive Through

State-of-the-Art Equipment Repair w/5-ton Crane

31' Clear Height

Full-length Radiant Heaters in Warehouse In Floor Drains

1,200 Amps @ 120/208 Volts

14 Parking Spaces, 2 Additional ADA

\$2.50 NNN