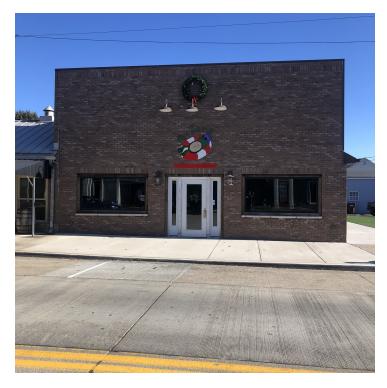

## **305 MAIN CROSS STREET**

WARSAW, KY 41095

#### **PROPERTY OVERVIEW**

Explore the potential of this prime 6,393 SF property in Warsaw, KY. Zoned for Commercial/Mixed Use, it presents an exceptional opportunity for retail or restaurant investment. Boasting a strategic location, this property is perfectly positioned to capture the attention of local residents and visitors alike. With generous space for customized layout and design, your vision for a thriving retail or dining establishment can become a reality. Take advantage of the high visibility and foot traffic to establish a thriving business in this steadily growing area. Don't miss out on the chance to create a dynamic retail or restaurant space in this prime Warsaw location.

### **PROPERTY HIGHLIGHTS**

- - 1879 SF building for retail or restaurant use
- - Zoned for Commercial/Retail
- - High visibility in prime Warsaw location
- - Ample space for customized layout and design
- - Ideal for capturing local and visitor traffic
- - Versatile space for dynamic retail or dining establishment