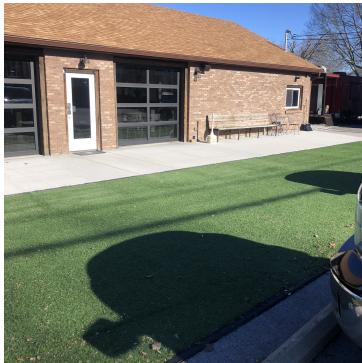

#### **PROPERTY OVERVIEW**

Explore the potential of this prime 6,393 SF property in Warsaw, KY. Zoned for Commercial/Mixed Use, it presents an exceptional opportunity for retail or restaurant investment. Boasting a strategic location, this property is perfectly positioned to capture the attention of local residents and visitors alike. With generous space for customized layout and design, your vision for a thriving retail or dining establishment can become a reality. Take advantage of the high visibility and foot traffic to establish a thriving business in this steadily growing area. Don't miss out on the chance to create a dynamic retail or restaurant space in this prime Warsaw location.

### **PROPERTY HIGHLIGHTS**

- - 1879 SF building for retail or restaurant use
- - Zoned for Commercial/Retail
- - High visibility in prime Warsaw location
- - Ample space for customized layout and design
- - Ideal for capturing local and visitor traffic
- - Versatile space for dynamic retail or dining establishment