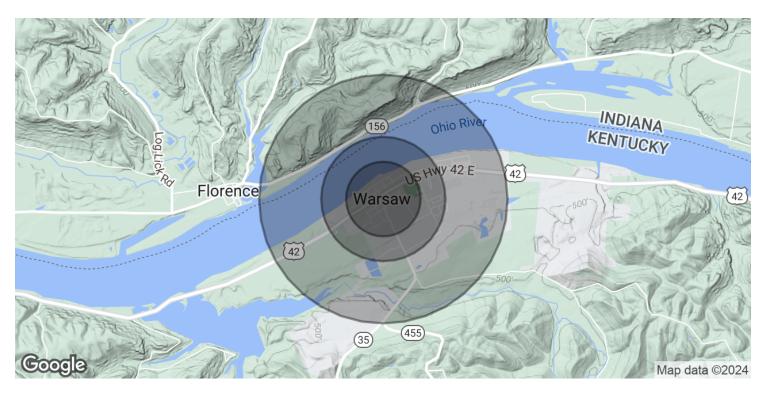

# **305 MAIN CROSS STREET**

WARSAW, KY 41095

| POPULATION           | 0.3 MILES | 0.5 MILES | 1 MILE |
|----------------------|-----------|-----------|--------|
| Total Population     | 495       | 1,277     | 2,063  |
| Average Age          | 42        | 42        | 41     |
| Average Age (Male)   | 42        | 41        | 40     |
| Average Age (Female) | 43        | 42        | 42     |

| HOUSEHOLDS & INCOME | 0.3 MILES | 0.5 MILES | 1 MILE    |
|---------------------|-----------|-----------|-----------|
| Total Households    | 195       | 497       | 790       |
| # of Persons per HH | 2.5       | 2.6       | 2.6       |
| Average HH Income   | \$68,498  | \$67,662  | \$68,434  |
| Average House Value | \$222,912 | \$208,452 | \$198,984 |