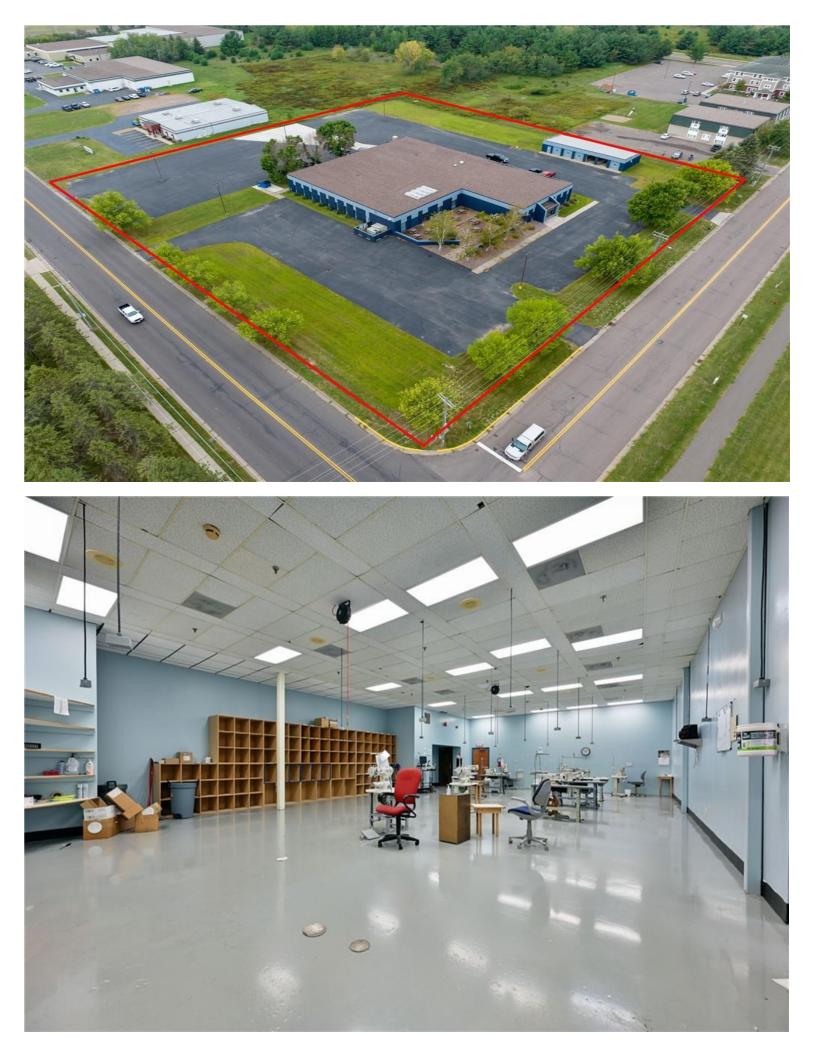

## RICE LAKE, WI LIGHT INDUSTRIAL BUILDING

- 14,760 SF
- Light Industrial
- \$6.00 SF NNN
- 5 Year Lease •
- Immediate Occupancy •
- 6 Private Offices •
- **Oversize Employee** • Break Room
- 3.39 AC Site •
- **3 Phase Electrical** •
- Built in 1983/1987 •
- Parking Ratio 5.19/1000

## 310 W. SOUTH STREET, RICE LAKE, WI 54868

Property ID: 276-8004-61-000 2023 Real Estate Taxes: 9,518.37 The building is fully finished and built for Cray Research, recently operated as a manufacturing and assembly facility for Action Filtration. The space features 6+ private offices, an oversize employee breakroom, 2 large open manufacturing areas, loading dock and large newly paved parking area for employees and trucks.