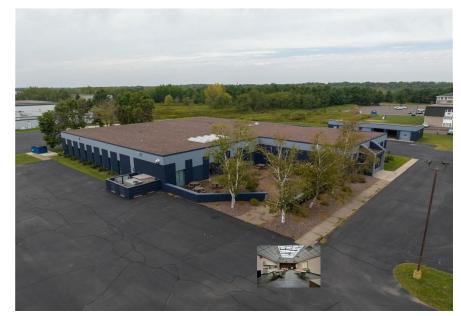

## RICE LAKE, WI LIGHT INDUSTRIAL BUILDING

- 14,760 SF
- Light Industrial
- \$6.00 SF NNN
- 5 Year Lease •
- Immediate Occupancy •
- 6 Private Offices •
- **Oversize Employee** • Break Room
- 3.39 AC Site •
- **3 Phase Electrical** •
- Built in 1983/1987 •
- Parking Ratio 5.19/1000

## 310 W. SOUTH STREET, RICE LAKE, WI 54868

Property ID: 276-8004-61-000 2023 Real Estate Taxes: 9,518.37 The building is fully finished and built for Cray Research, recently operated as a manufacturing and assembly facility for Action Filtration. The space features 6+ private offices, an oversize employee breakroom, 2 large open manufacturing areas, loading dock and large newly paved parking area for employees and trucks.