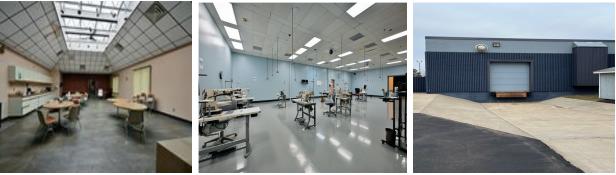

## 310 W. SOUTH STREET, RICE LAKE, WI 54868

Property ID: 276-8004-61-000 2023 Real Estate Taxes: 9,518.37 The building is fully finished and built for Cray Research, recently operated as a manufacturing and assembly facility for Action Filtration. The space features 6+ private offices, an oversize employee breakroom, 2 large open manufacturing areas, loading dock and large newly paved parking area for employees and trucks.