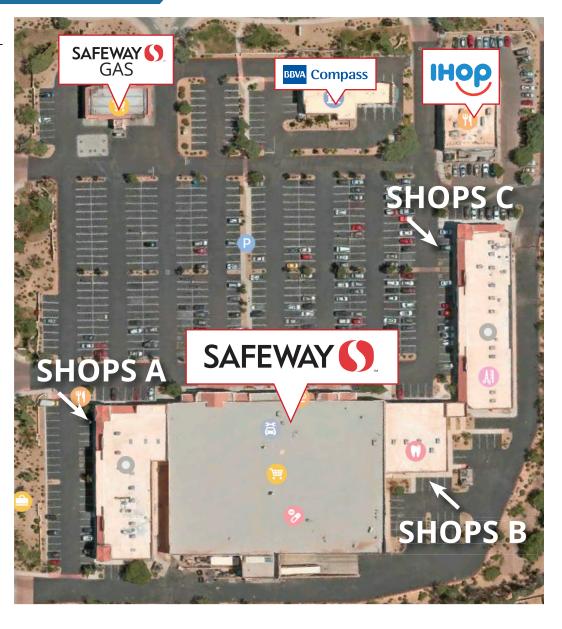

### **SHOPS A:**

100 - WEST OLIVE ANIMAL HOSPITAL

101 - BANK OF AMERICA

102 - SUN DAZE HOMES

103 - NVR BEAUTY BAR

104 - BARBER

105 - ROSATI'S PIZZA

106 - BIBIANO'S MEXICAN

108 - PAMPERED PAWS DOG GROOMING

#### SHOPS B:

200 - 2,800 SF AVAILABLE

201 - PERFECT TEETH

### SHOPS C:

300 - YOGURTINI

301 - MASSAGE THERAPY

302 - UPS

303 - OUTTA BRONX

304 - SMOKE SHOP

305 - GREAT CLIPS

306 - LUXURY NAIL & SPA

307 - EDIBLE ARRANGEMENTS

308 - SUBWAY

309 - T&J ASIAN CUISINE

6925 E Indian School Rd. | Scottsdale, AZ 85251 | www.wmgraceco.com (602) 956-8254 | info@wmgraceco.com