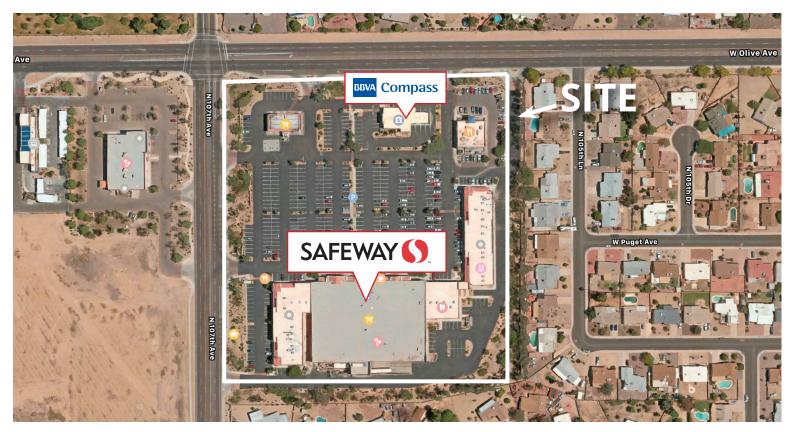

# **PEORIA MARKETPLACE** 107th Ave. & Olive Ave.

SEC of 107th Ave. and Olive Ave. Peoria, Arizona 85345

#### **PROPERTY DETAILS:**

- The only grocery anchored shopping center within a 5.3 mile radius
- This is a highly sought out area for retail shopping
- · Shopping center is located in the heart of Peoria
- Great for cellphone stores, medical/fitness uses, dog groomers, etc...