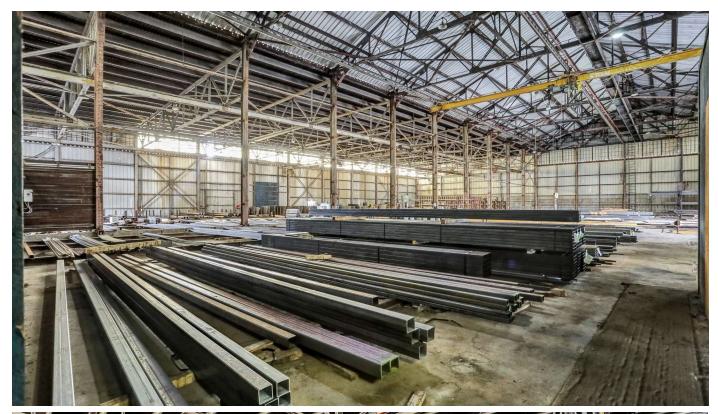

### **Property Features**

- ± 30,658 SF building
- 8.94 acre site
- Up to 40' ceiling height
- 3 dock high doors + drive-in truck well
- 1 grade level door (12' x 15')
- Two overhead crane tracks running the length of the building
- Heavy power
- Easy access to I-55 and Hwy 61
- Zoned EMP which allows for a wide variety of industrial uses
- Sale Price: \$985,000

## Industrial