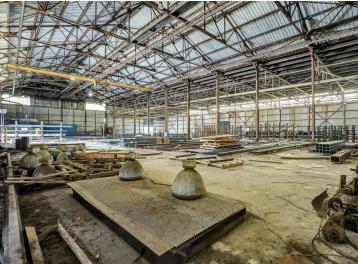

### **Property Features**

- ± 30,658 SF building
- 8.94 acre site
- Up to 40' ceiling height
- 3 dock high doors + drive-in truck well
- 1 grade level door (12' x 15')
- Two overhead crane tracks running the length of the building
- Heavy power
- Easy access to I-55 and Hwy 61
- Zoned EMP which allows for a wide variety of industrial uses
- Sale Price: \$985,000