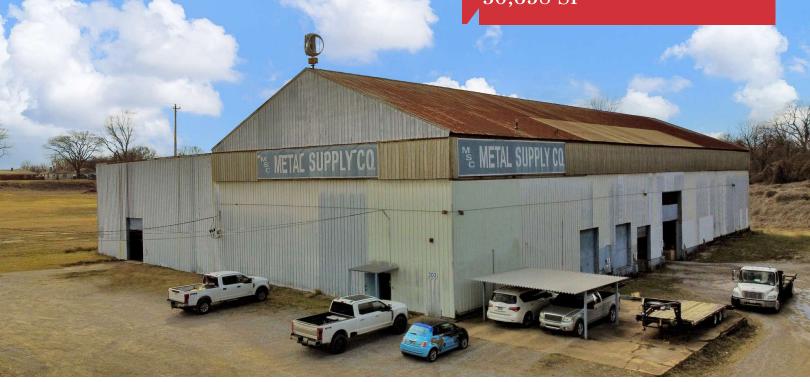

# 203 E Trigg Ave

Memphis, Tennessee 38106

### **Property Features**

- ± 30,658 SF building
- 8.94 acre site
- Up to 40' ceiling height
- 3 dock high doors + drive-in truck well
- 1 grade level door (12' x 15')
- Two overhead crane tracks running the length of the building
- Heavy power
- Easy access to I-55 and Hwy 61
- Zoned EMP which allows for a wide variety of industrial uses
- Sale Price: \$985,000