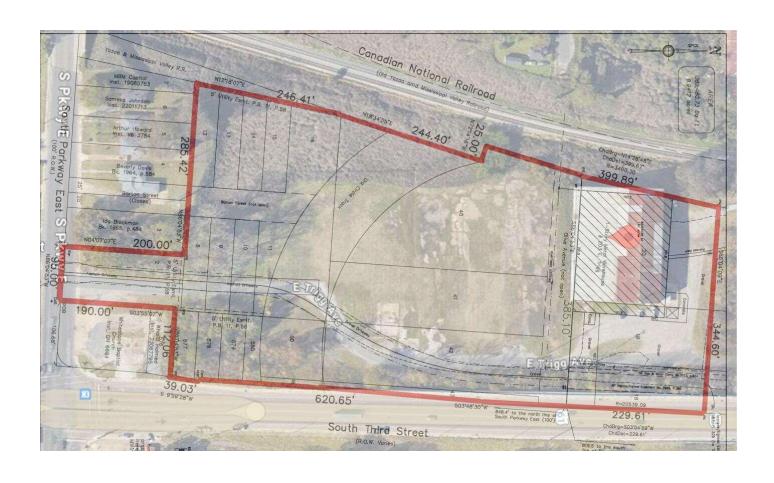

### **Property Features**

- ± 30,658 SF building
- 8.94 acre site
- Up to 40' ceiling height
- 3 dock high doors + drive-in truck well
- 1 grade level door (12' x 15')
- Two overhead crane tracks running the length of the building
- Heavy power
- Easy access to I-55 and Hwy 61
- Zoned EMP which allows for a wide variety of industrial uses
- Sale Price: \$985,000