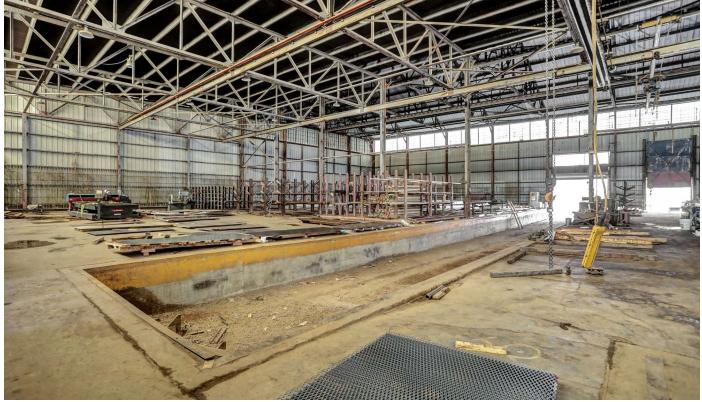

### **Property Features**

- ± 30,658 SF building
- 8.94 acre site
- Up to 40' ceiling height
- 3 dock high doors + drive-in truck well
- 1 grade level door (12' x 15')
- Two overhead crane tracks running the length of the building
- Heavy power
- Easy access to I-55 and Hwy 61
- Zoned EMP which allows for a wide variety of industrial uses
- Sale Price: \$985,000

### Industrial