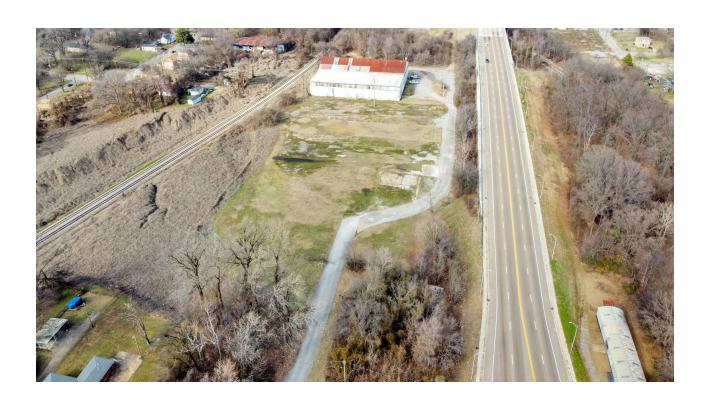

# 203 E Trigg Ave

Memphis, Tennessee 38106

### **Property Features**

- ± 30,658 SF building
- 8.94 acre site
- Up to 40' ceiling height
- 3 dock high doors + drive-in truck well
- 1 grade level door (12' x 15')
- Two overhead crane tracks running the length of the building
- Heavy power
- Easy access to I-55 and Hwy 61
- Zoned EMP which allows for a wide variety of industrial uses
- Sale Price: \$985,000