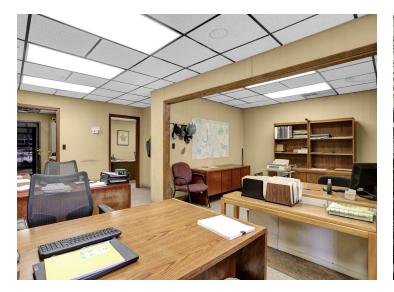

### **Property Features**

- ± 30,658 SF building
- 8.94 acre site
- Up to 40' ceiling height
- 3 dock high doors + drive-in truck well
- 1 grade level door (12' x 15')
- Two overhead crane tracks running the length of the building
- Heavy power
- Easy access to I-55 and Hwy 61
- Zoned EMP which allows for a wide variety of industrial uses
- Sale Price: \$985,000