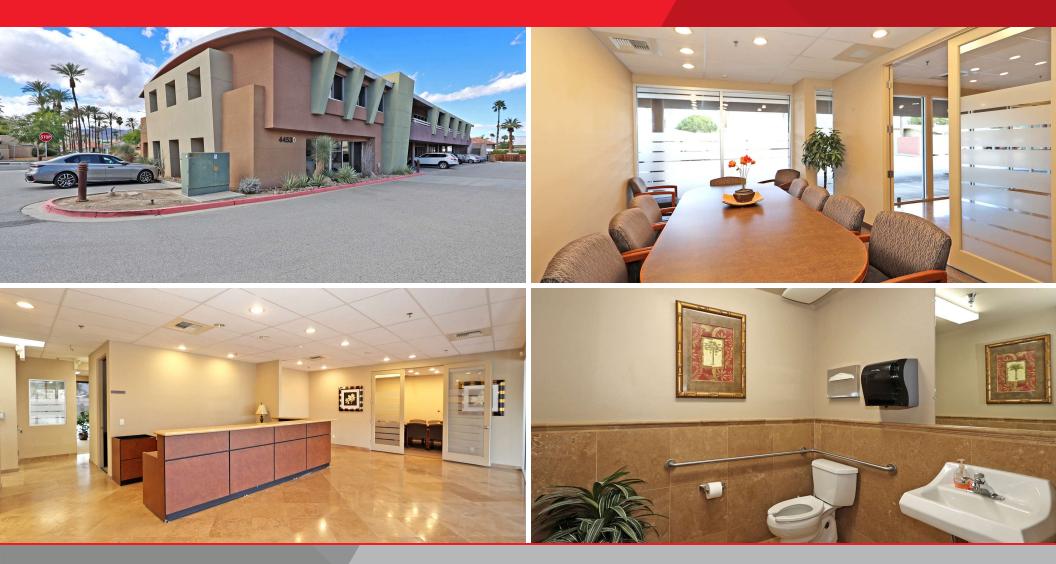

#### **Location Overview**

Suite 101 is approximately 5,244 sf, and was formerly Palm Desert, CA, is a vibrant city known for its prime location occupied by a real estate brokerage. The space features a and stunning desert landscapes. With a growing economy, beautiful reception area, with travertine floors, two this area offers a multitude of amenities for prospective office conference rooms, a multitude of private offices, 3 restrooms, tenants. Nearby, the renowned El Paseo shopping district a kitchenette and break area, and bullpen with built-in provides an array of upscale shopping, dining, and furniture. The exterior features abundant covered parking, entertainment options. Additionally, the city hosts numerous annual events and cultural attractions, creating a dynamic and engaging community for businesses and individuals alike. The