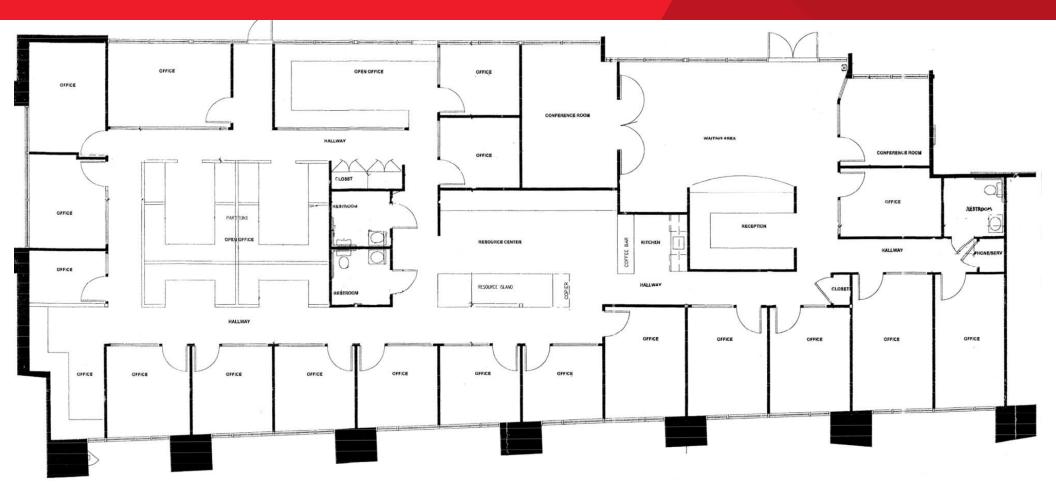

#### **Location Overview**

Suite 101 is approximately 5,244 sf, and was formerly Palm Desert, CA, is a vibrant city known for its prime location occupied by a real estate brokerage. The space features a and stunning desert landscapes. With a growing economy, beautiful reception area, with travertine floors, two this area offers a multitude of amenities for prospective office conference rooms, a multitude of private offices, 3 restrooms, tenants. Nearby, the renowned El Paseo shopping district a kitchenette and break area, and bullpen with built-in provides an array of upscale shopping, dining, and furniture. The exterior features abundant covered parking, entertainment options. Additionally, the city hosts numerous annual events and cultural attractions, creating a dynamic and engaging community for businesses and individuals alike. The