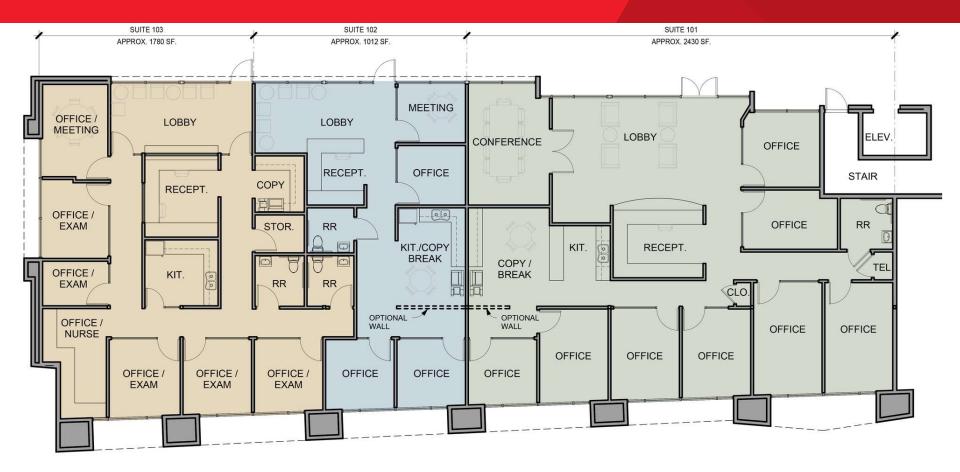

### **Property Overview**

and great access to the central Palm Desert area.

The Lessor will consider demising the space into three property's location offers a blend of convenience and leisure. sign a long term lease.

#### **Location Overview**

Suite 101 is approximately 5,244 sf, and was formerly Palm Desert, CA, is a vibrant city known for its prime location occupied by a real estate brokerage. The space features a and stunning desert landscapes. With a growing economy, beautiful reception area, with travertine floors, two this area offers a multitude of amenities for prospective office conference rooms, a multitude of private offices, 3 restrooms, tenants. Nearby, the renowned El Paseo shopping district a kitchenette and break area, and bullpen with built-in provides an array of upscale shopping, dining, and furniture. The exterior features abundant covered parking, entertainment options. Additionally, the city hosts numerous annual events and cultural attractions, creating a dynamic and engaging community for businesses and individuals alike. The

separate smaller suites for a well qualified tenant willing to making it an ideal choice for those seeking a dynamic office space in Palm Desert.

Matthew V. Johnson 760.779.4000 (Direct) matt@johnsoncommercial.net CalDRE #00927239

#### Lease Information

| Lease Type:            |           |                  | NNN              | Lease Term: |              | Negotiable      |  |
|------------------------|-----------|------------------|------------------|-------------|--------------|-----------------|--|
| Total Space: 1,012 - 5 |           |                  | 1,012 - 5,244 SF | Lease Rate: |              | \$0.99 SF/month |  |
| Available Sp           | aces      |                  |                  |             |              |                 |  |
| Suite                  | Tenant    | Size (SF)        | Lease Ty         | pe Le       | ease Rate    | Description     |  |
| Suite 101              | Available | 2,430 - 5,244 SF | NNN              | \$0         | .99 SF/month | -               |  |
| Suite 102              | Available | 1,012 - 5,244 SF | NNN              | \$0         | .99 SF/month | -               |  |
| Suite 103              | Available | 1,780 - 5,244 SF | NNN              | \$0         | .99 SF/month | -               |  |