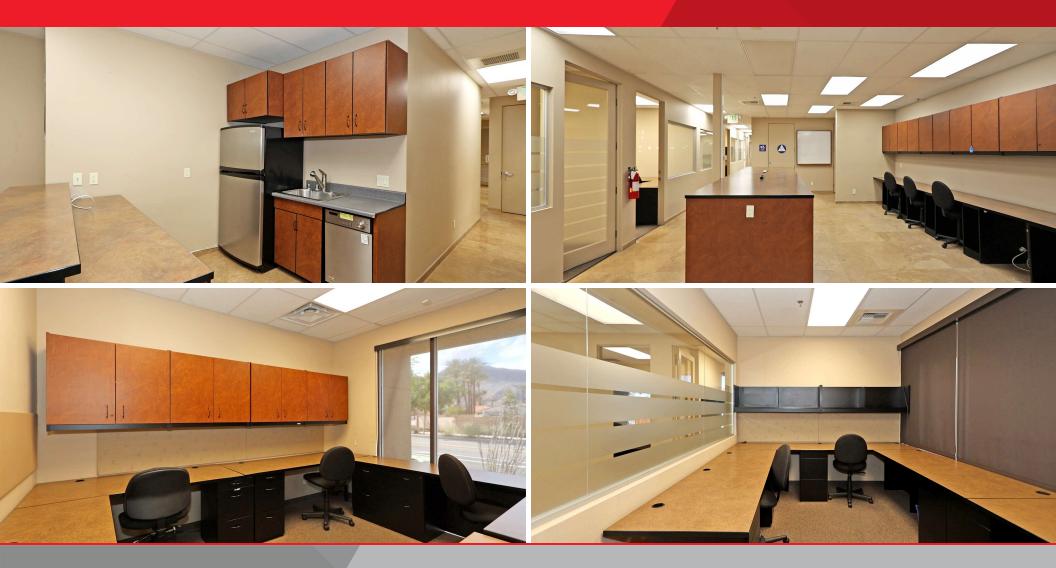

#### **Location Overview**

Suite 101 is approximately 5,244 sf, and was formerly Palm Desert, CA, is a vibrant city known for its prime location occupied by a real estate brokerage. The space features a and stunning desert landscapes. With a growing economy, beautiful reception area, with travertine floors, two this area offers a multitude of amenities for prospective office conference rooms, a multitude of private offices, 3 restrooms, tenants. Nearby, the renowned El Paseo shopping district a kitchenette and break area, and bullpen with built-in provides an array of upscale shopping, dining, and furniture. The exterior features abundant covered parking, entertainment options. Additionally, the city hosts numerous annual events and cultural attractions, creating a dynamic and engaging community for businesses and individuals alike. The