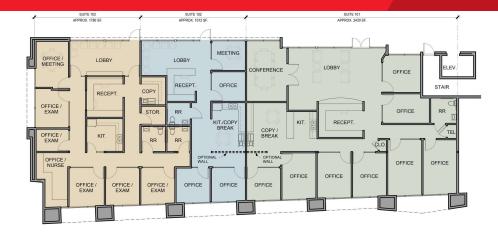

### **Property Overview**

and great access to the central Palm Desert area.

The Lessor will consider demising the space into three property's location offers a blend of convenience and leisure. sign a long term lease.

separate smaller suites for a well qualified tenant willing to making it an ideal choice for those seeking a dynamic office space in Palm Desert.

Matthew V. Johnson 760.779.4000 (Direct) matt@johnsoncommercial.net CalDRE #00927239

#### Lease Information

| Lease Type:            |           |                  | NNN              | Lease Term: |              | Negotiable      |  |
|------------------------|-----------|------------------|------------------|-------------|--------------|-----------------|--|
| Total Space: 1,012 - 5 |           |                  | 1,012 - 5,244 SF | Lease Rate: |              | \$0.99 SF/month |  |
| Available Sp           | aces      |                  |                  |             |              |                 |  |
| Suite                  | Tenant    | Size (SF)        | Lease Ty         | pe Le       | ease Rate    | Description     |  |
| Suite 101              | Available | 2,430 - 5,244 SF | NNN              | \$0         | .99 SF/month | -               |  |
| Suite 102              | Available | 1,012 - 5,244 SF | NNN              | \$0         | .99 SF/month | -               |  |
| Suite 103              | Available | 1,780 - 5,244 SF | NNN              | \$0         | .99 SF/month | -               |  |