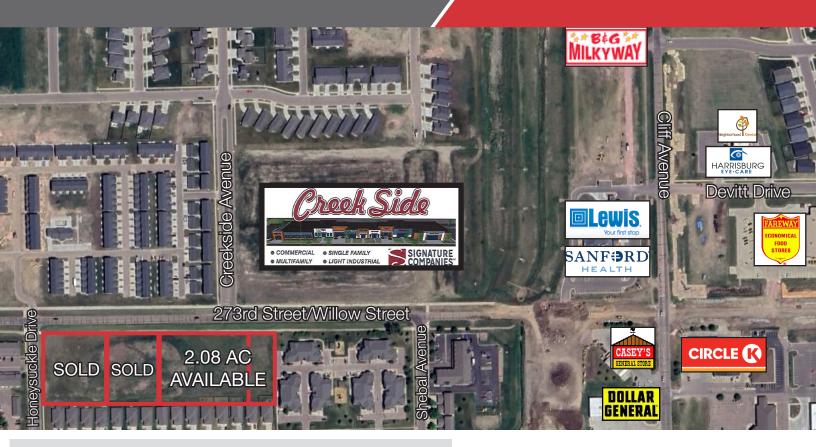

#### Location

- Located along 273rd Street/Willow Street across from the Creek Side Development
- Area neighbors include: Casey's General Store, Harrisburg High School, Subway, Fareway Foods, Dollar General, Sanford Health, Lewis

### AERIAL