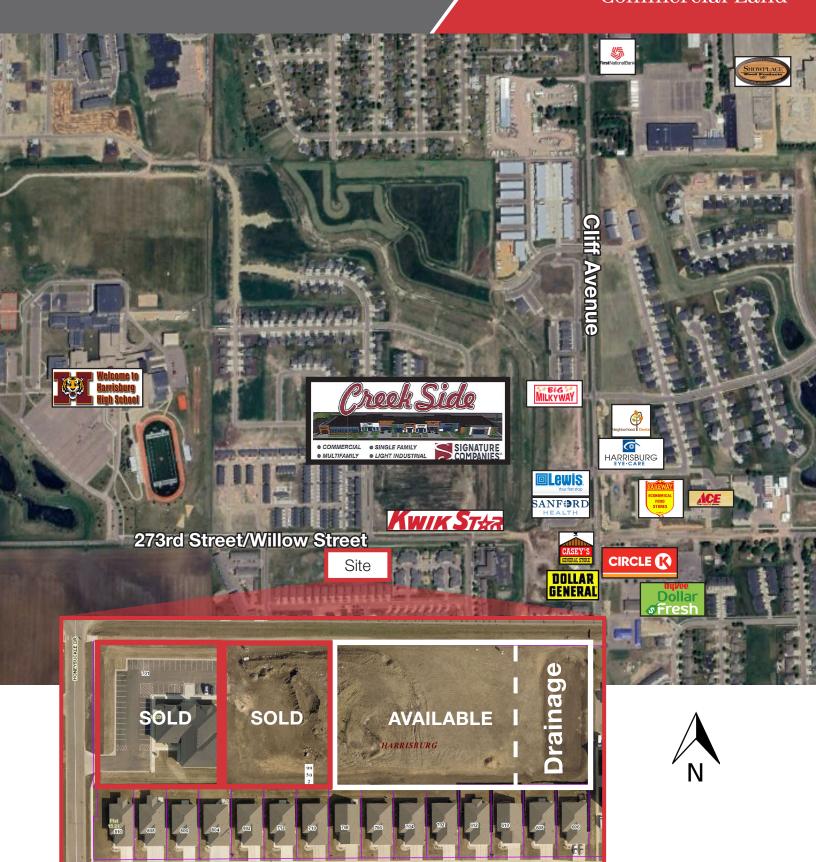

### **Property Features**

- Land available: 2.08 acres (approx. 90,605 SF)
- Currently zoned: General Business

#### Location

- Located along 273rd Street/Willow Street across from the Creek Side Development
- Area neighbors include: Casey's General Store, Harrisburg High School, Subway, Fareway Foods, Dollar General, Sanford Health, Lewis

### AERIAL