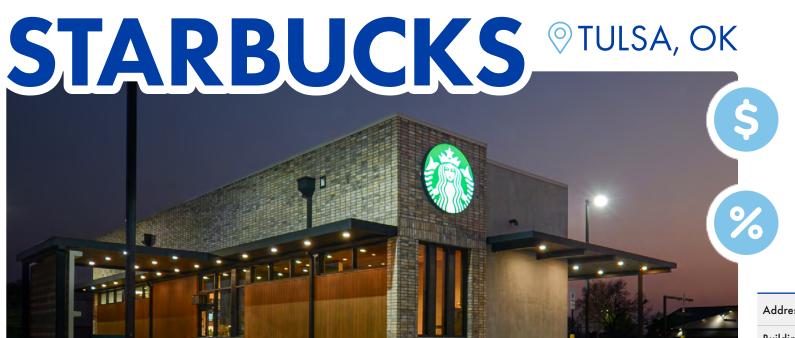

Northmara Commercial is pleased to offer to qualified investors a single-tenant retail property, 100% leased to Starbucks, located

Subject Property

in Tulsa, OK (the "Property").

to open in April 2024 and will be operating under a brand new ten (10) year lease with four (4), five (5) year renewal options and 7.5% rental increases every five (5) years during the lease term and options.

The Property consists of a  $\pm 1,600$  SF building

on  $\pm$  0.60 acres of land. Starbucks is estimated