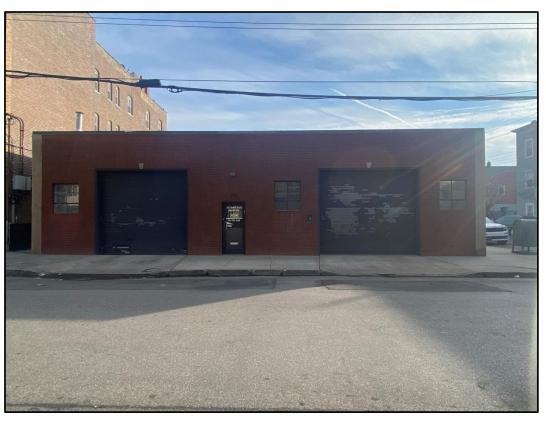

# 294 Union Ave. New Rochelle, NY 10801 +/- 5,500 SF Commercial Building

#### **PROPERTY FEATURES**

| BUILDING SF +/- (APPROX.)   | 5,500                                |
|-----------------------------|--------------------------------------|
| CEILING HEIGHT +/-          | 15                                   |
| DRIVE IN DOORS              | 2                                    |
| LOCATION                    | 1 Mile to I-95                       |
| 2 UNITS                     | +/- 2,750 SF each unit               |
| PARKING                     | 2 spots in the drive way in the back |
| EXISTING SMALL OFFICE SPACE | Yes                                  |