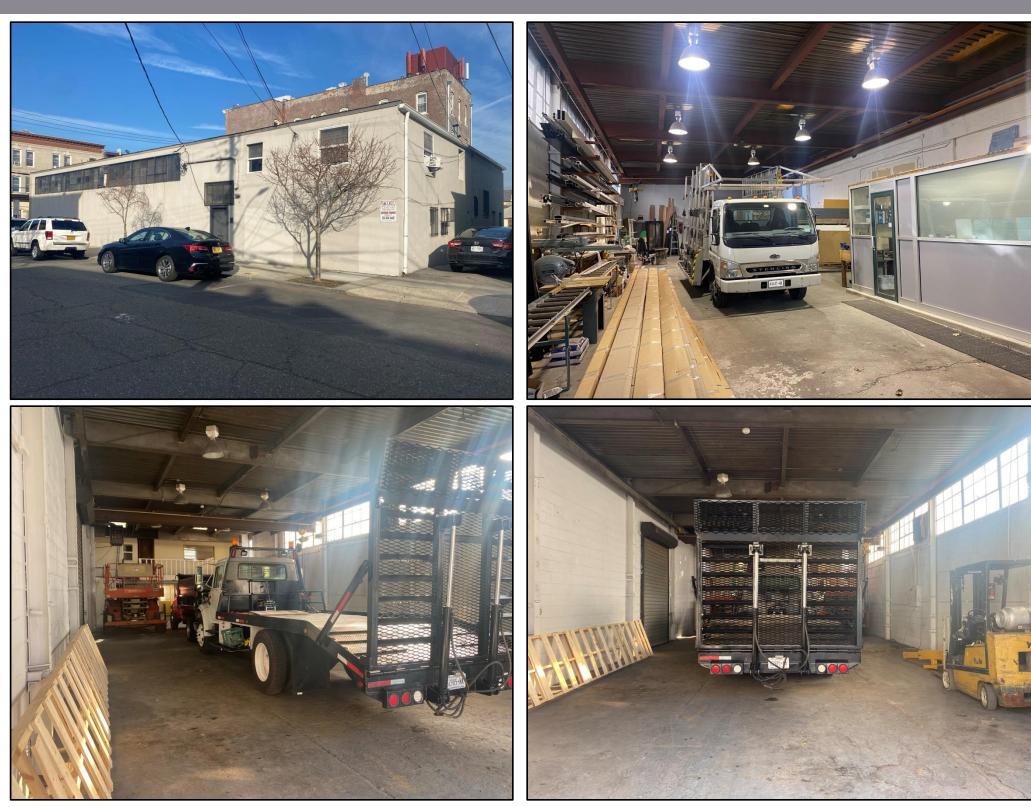

# 294 Union Ave. New Rochelle, NY 10801 +/- 5,500 SF Commercial Building

#### **PROPERTY FEATURES**

| BUILDING SF +/- (APPROX.)   | 5,500                                |
|-----------------------------|--------------------------------------|
| CEILING HEIGHT +/-          | 15                                   |
| DRIVE IN DOORS              | 2                                    |
| LOCATION                    | 1 Mile to I-95                       |
| 2 UNITS                     | +/- 2,750 SF each unit               |
| PARKING                     | 2 spots in the drive way in the back |
| EXISTING SMALL OFFICE SPACE | Yes                                  |