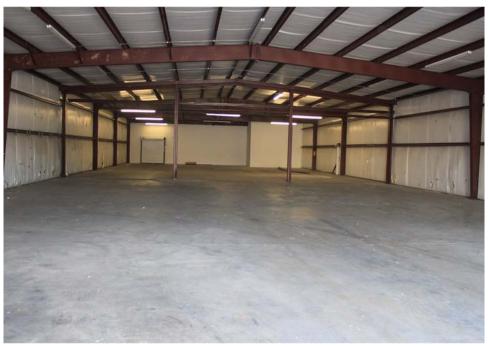

## AILABLE FOR LEASE

107 Industrial Park Dr. Hollister. Missouri 65672

Now leasing 8,900 sq. ft. of versatile warehouse space, • perfect for storage, distribution, or general warehousing needs. The building features large 14' overhead doors for easy drive-in access. Conveniently located next to Walgreens with immediate access to the Hwy. 65 interchange, this location is ideal for servicing businesses in Hollister, . Branson, and the Tri-Lakes area.

Marketing Remarks: Property available July 1, 2025! For lease 8,900 sq. ft. of versatile warehouse space, perfect for storage, distribution, or general warehousing needs. The building features large 14' overhead doors for easy drive-in access. Conveniently located next to Walgreens with immediate access to the Hwy. 65 interchange, this location is ideal for servicing businesses in Hollister, Branson, and the Tri-Lakes area. \*\*Information contained in this listing has been obtained through third party sources deemed reliable. Listing Broker assumes no responsibility for its accuracy and Buyer shall independently confirm any information set forth above.