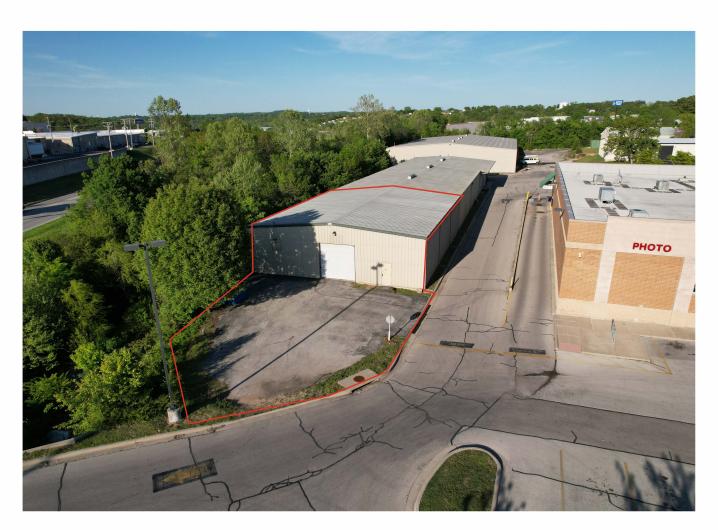

Section: 17 Township: 22 Range: 21 Inside City Limits: Yes

Cross Street: Birch Build to Suit: No Construction Status: Existing Foreclosure/Short Sale: No

Historical District: No

**Directions:** Hwy. 65 South to Hollister Exit, straight through both lights to Industrial Park. Building is on the left just past Walgreen's. **Legal Description:** LAKES AREA INDUSTRIAL PARK LT 1B; RPLT OF LTS 1 & PT LT 2; CITY OF HOLLISTER

Marketing Remarks: Property available July 1, 2025! For lease 8,900 sq. ft. of versatile warehouse space, perfect for storage, distribution, or general warehousing needs. The building features large 14' overhead doors for easy drive-in access. Conveniently located next to Walgreens with immediate access to the Hwy. 65 interchange, this location is ideal for servicing businesses in Hollister, Branson, and the Tri-Lakes area. \*\*Information contained in this listing has been obtained through third party sources deemed reliable. Listing Broker assumes no responsibility for its accuracy and Buyer shall independently confirm any information set forth above.