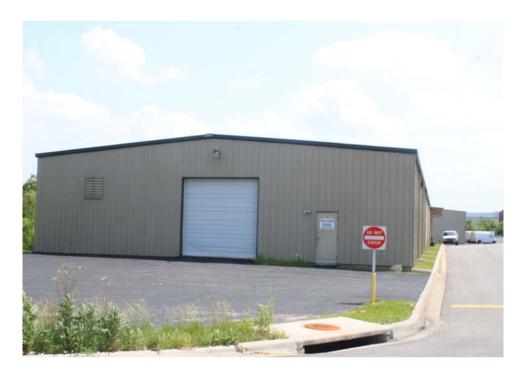

## AILABLE FOR LEASE

107 Industrial Park Dr. Hollister. Missouri 65672

Now leasing 8,900 sq. ft. of versatile warehouse space, • perfect for storage, distribution, or general warehousing needs. The building features large 14' overhead doors for easy drive-in access. Conveniently located next to Walgreens with immediate access to the Hwy. 65 interchange, this location is ideal for servicing businesses in Hollister, . Branson, and the Tri-Lakes area.

Marketing Remarks: Property available July 1, 2025! For lease 8,900 sq. ft. of versatile warehouse space, perfect for storage, distribution, or general warehousing needs. The building features large 14' overhead doors for easy drive-in access. Conveniently located next to Walgreens with immediate access to the Hwy. 65 interchange, this location is ideal for servicing businesses in Hollister, Branson, and the Tri-Lakes area. \*\*Information contained in this listing has been obtained through third party sources deemed reliable. Listing Broker assumes no responsibility for its accuracy and Buyer shall independently confirm any information set forth above.