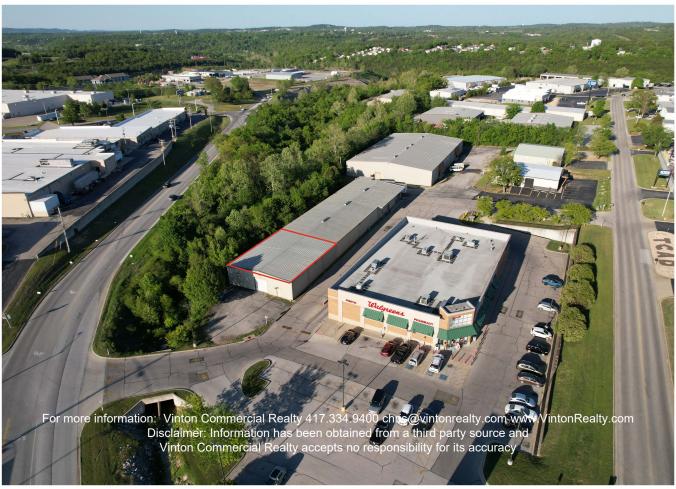

Section: 17 Township: 22 Range: 21 Inside City Limits: Yes

Cross Street: Birch Build to Suit: No Construction Status: Existing Foreclosure/Short Sale: No

Historical District: No

**Directions:** Hwy. 65 South to Hollister Exit, straight through both lights to Industrial Park. Building is on the left just past Walgreen's. **Legal Description:** LAKES AREA INDUSTRIAL PARK LT 1B; RPLT OF LTS 1 & PT LT 2; CITY OF HOLLISTER

Marketing Remarks: Property available July 1, 2025! For lease 8,900 sq. ft. of versatile warehouse space, perfect for storage, distribution, or general warehousing needs. The building features large 14' overhead doors for easy drive-in access. Conveniently located next to Walgreens with immediate access to the Hwy. 65 interchange, this location is ideal for servicing businesses in Hollister, Branson, and the Tri-Lakes area. \*\*Information contained in this listing has been obtained through third party sources deemed reliable. Listing Broker assumes no responsibility for its accuracy and Buyer shall independently confirm any information set forth above.