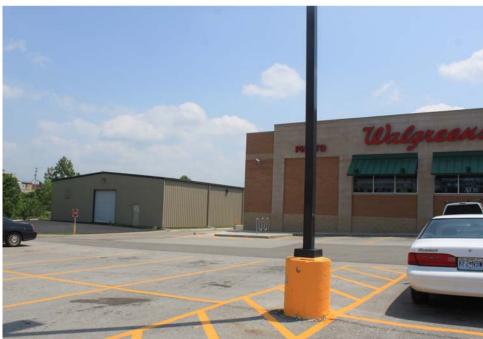

## AILABLE FOR LEASE

107 Industrial Park Dr. Hollister. Missouri 65672

Now leasing 8,900 sq. ft. of versatile warehouse space, • perfect for storage, distribution, or general warehousing needs. The building features large 14' overhead doors for easy drive-in access. Conveniently located next to Walgreens with immediate access to the Hwy. 65 interchange, this location is ideal for servicing businesses in Hollister, . Branson, and the Tri-Lakes area.

Section: 17 Township: 22 Range: 21 Inside City Limits: Yes

Cross Street: Birch Build to Suit: No Construction Status: Existing Foreclosure/Short Sale: No

Historical District: No

**Directions:** Hwy. 65 South to Hollister Exit, straight through both lights to Industrial Park. Building is on the left just past Walgreen's. **Legal Description:** LAKES AREA INDUSTRIAL PARK LT 1B; RPLT OF LTS 1 & PT LT 2; CITY OF HOLLISTER

Marketing Remarks: Property available July 1, 2025! For lease 8,900 sq. ft. of versatile warehouse space, perfect for storage, distribution, or general warehousing needs. The building features large 14' overhead doors for easy drive-in access. Conveniently located next to Walgreens with immediate access to the Hwy. 65 interchange, this location is ideal for servicing businesses in Hollister, Branson, and the Tri-Lakes area. \*\*Information contained in this listing has been obtained through third party sources deemed reliable. Listing Broker assumes no responsibility for its accuracy and Buyer shall independently confirm any information set forth above.