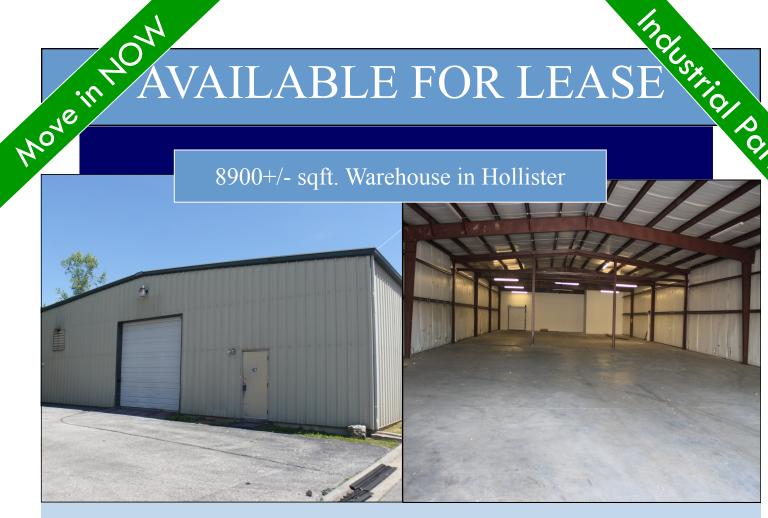

## AILABLE FOR LEASE

107 Industrial Park Dr. Hollister. Missouri 65672

Now leasing 8,900 sq. ft. of versatile warehouse space, • perfect for storage, distribution, or general warehousing needs. The building features large 14' overhead doors for easy drive-in access. Conveniently located next to Walgreens with immediate access to the Hwy. 65 interchange, this location is ideal for servicing businesses in Hollister, . Branson, and the Tri-Lakes area.

- Move In Ready
- \$6.00 sf./yr.
- 8900 +/- sqft
- 18' Ceiling
- 14' Sidewall
- **Overhead Doors**
- MLS #60277790

Property Offered By:

Marketing Remarks: Property available July 1, 2025! For lease 8,900 sq. ft. of versatile warehouse space, perfect for storage, distribution, or general warehousing needs. The building features large 14' overhead doors for easy drive-in access. Conveniently located next to Walgreens with immediate access to the Hwy. 65 interchange, this location is ideal for servicing businesses in Hollister, Branson, and the Tri-Lakes area. \*\*Information contained in this listing has been obtained through third party sources deemed reliable. Listing Broker assumes no responsibility for its accuracy and Buyer shall independently confirm any information set forth above.