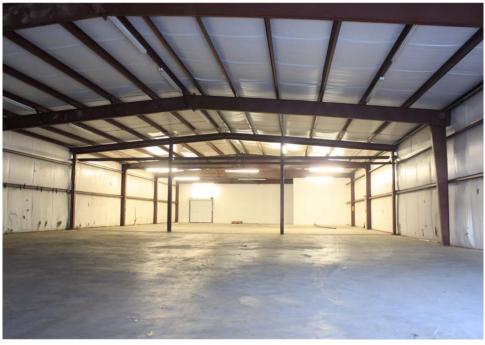

## AILABLE FOR LEASE

107 Industrial Park Dr. Hollister. Missouri 65672

Now leasing 8,900 sq. ft. of versatile warehouse space, • perfect for storage, distribution, or general warehousing needs. The building features large 14' overhead doors for easy drive-in access. Conveniently located next to Walgreens with immediate access to the Hwy. 65 interchange, this location is ideal for servicing businesses in Hollister, . Branson, and the Tri-Lakes area.

Marketing Remarks: Property available July 1, 2025! For lease 8,900 sq. ft. of versatile warehouse space, perfect for storage, distribution, or general warehousing needs. The building features large 14' overhead doors for easy drive-in access. Conveniently located next to Walgreens with immediate access to the Hwy. 65 interchange, this location is ideal for servicing businesses in Hollister, Branson, and the Tri-Lakes area. \*\*Information contained in this listing has been obtained through third party sources deemed reliable. Listing Broker assumes no responsibility for its accuracy and Buyer shall independently confirm any information set forth above.