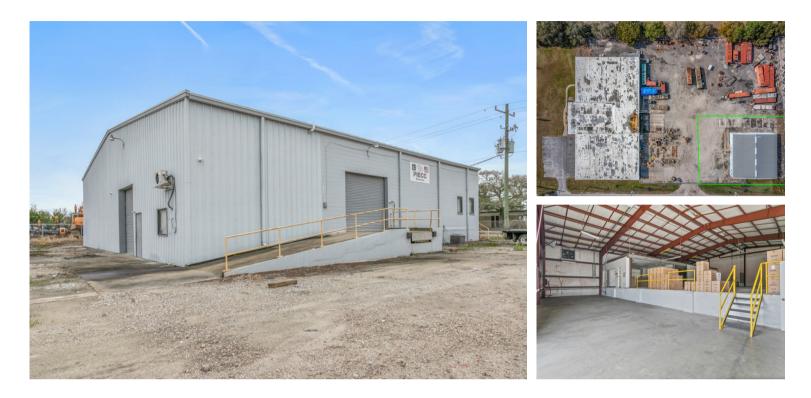

# WAREHOUSE FOR LEASE

## 351 Zoo Parkway, Bldg 2, Jacksonville, FL 32226

# LEASE TERM: Negotiable RATE: \$9.50 SF/YR NNN CAM: \$0.66 SF/YR Property Highlights

- Close to 1-95, 1-295, Heckshire Drive, & Jax Port
- 6,900 SF (260 SF Office / 6,640 SF Warehouse)
- ✓ 1 Exterior Dock & Ramp (10' Door)
- ✓ 1 Drive-In Bay with Interior Dock (12' Door)
- Fenced Yard (Available Yard/Outside Storage)
- C Electric: 400 amps
- 🗸 Zoning: IL Light Industrial

Marc Hassan, MBA, LCAM, Realtor CEO/BROKER 904-389-7311 mhassan@spectrumrealtyco.com

Visit us online at www.spectrumrealtyco.com