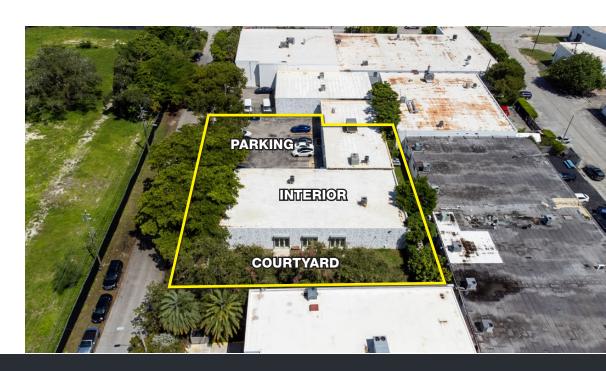

#### **OVERVIEW**

Opportunity to lease a turn-key and renovated office space in the Magic City Innovation district. The property has ample parking and a private outdoor courtyard.

The space comes equipped with 11 private offices, a conference room, 9 phone call/conference booths, a break room, kitchen, and cubicles.

### **LEASE SUMMARY**

**BUILDING SIZE: 8,250 SF** 

ALLOWED USES: Office, Showroom,

General Commercial,

Etc.

PARKING SPACES: +/-20

ASKING PRICE: \$47/SF

### **COMMON AREAS**

Private Outdoor Courtyard

1 Conference Room

9 Conference Booths

8 Cubicles

Kitchen

Break Room

- 1 Male Bathroom
- 1 Female Bathroom
- 1 Unisex Bathroom