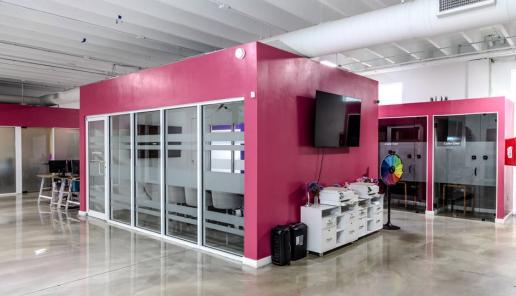

al and more.

The space is located 5 minutes from The Design District, 10 minutes from Wynwood/Edgewater, and 15 Minutes from Miami International Airport as well as Miami Beach.

### **LEASE SUMMARY**

**BUILDING SIZE: 8,250 SF** 

ALLOWED USES: Office, Showroom,

General Commercial,

Etc.

PARKING SPACES: +/-20

ASKING PRICE: \$47/SF

### **PRIVATE OFFICES**

- 1 Executive Office with private bathroom
- 3 Medium Sized Offices (room for 3+ desks)
- 3 Small Offices
- 4 Phone Booths

### **COMMON AREAS**

Private Outdoor Courtyard

1 Conference Room

9 Conference Booths

8 Cubicles

Kitchen

Break Room

- 1 Male Bathroom
- 1 Female Bathroom
- 1 Unisex Bathroom



# **INTERIOR PHOTOS**









350 NE 60TH STREET - MIAMI, FL 33137

STL

### **EXTERIOR PHOTOS**





# **INTERIOR PHOTOS**









# **INTERIOR PHOTOS**











BRIAN PINEIRO
COMMERCIAL ADVISOR
BRIAN@STL-ADVISORS.COM
786.382.9900

ALEX TSOULFAS
PRESIDENT
ALEX@STL-ADVISORS.COM
305.972.7217