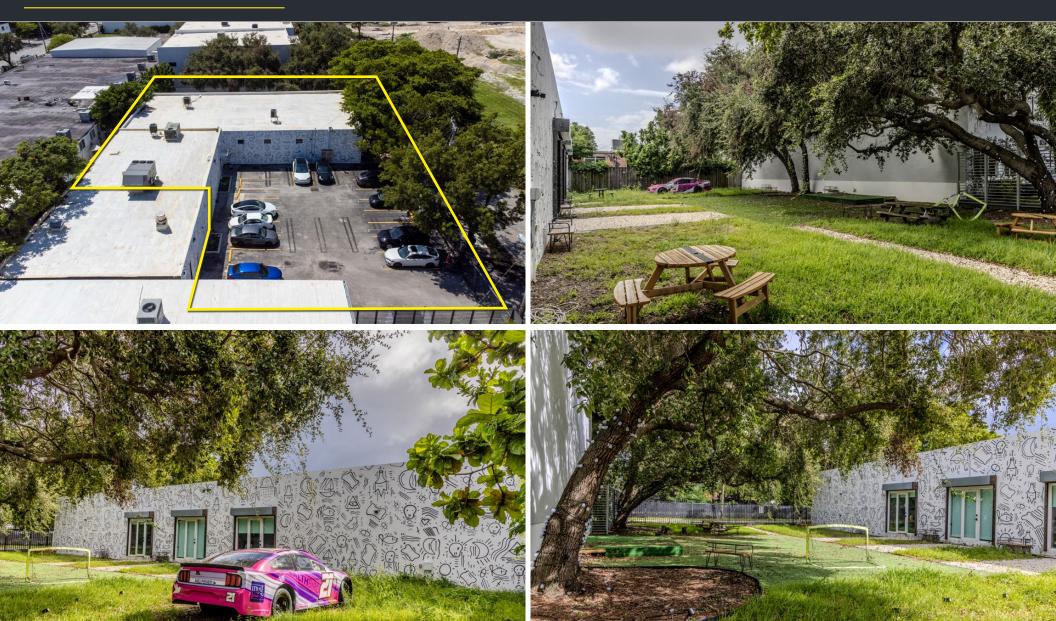

urants, Entertainment, Industrial and more.

The space is located 5 minutes from The Design District, 10 minutes from Wynwood/Edgewater, and 15 Minutes from Miami International Airport as well as Miami Beach.

### **LEASE SUMMARY**

**BUILDING SIZE: 8,250 SF** 

ALLOWED USES: Office, Showroom,

General Commercial,

Etc.

PARKING SPACES: +/-20

ASKING PRICE: \$47/SF

### **PRIVATE OFFICES**

- 1 Executive Office with private bathroom
- 3 Medium Sized Offices (room for 3+ desks)
- 3 Small Offices
- 4 Phone Booths

### **COMMON AREAS**

Private Outdoor Courtyard

1 Conference Room

9 Conference Booths

8 Cubicles

Kitchen

Break Room

- 1 Male Bathroom
- 1 Female Bathroom
- 1 Unisex Bathroom



# **INTERIOR PHOTOS**









350 NE 60TH STREET - MIAMI, FL 33137

STL

### **EXTERIOR PHOTOS**





# **INTERIOR PHOTOS**









# **INTERIOR PHOTOS**











BRIAN PINEIRO
COMMERCIAL ADVISOR
BRIAN@STL-ADVISORS.COM
786.382.9900

ALEX TSOULFAS
PRESIDENT
ALEX@STL-ADVISORS.COM
305.972.7217