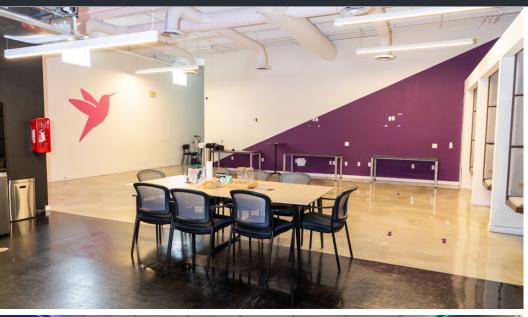

mix of users including Studios, Creative Offices, Showrooms, Agencies, Restaurants, Entertainment, Industrial and more.

The space is located 5 minutes from The Design District, 10 minutes from Wynwood/Edgewater, and 15 Minutes from Miami International Airport as well as Miami Beach.

### **LEASE SUMMARY**

**BUILDING SIZE: 8,250 SF** 

ALLOWED USES: Office, Showroom,

General Commercial,

Etc.

PARKING SPACES: +/-20

ASKING PRICE: \$47/SF

### **PRIVATE OFFICES**

- 1 Executive Office with private bathroom
- 3 Medium Sized Offices (room for 3+ desks)
- 3 Small Offices
- 4 Phone Booths

### **COMMON AREAS**

Private Outdoor Courtyard

1 Conference Room

9 Conference Booths

8 Cubicles

Kitchen

Break Room

- 1 Male Bathroom
- 1 Female Bathroom
- 1 Unisex Bathroom



# **INTERIOR PHOTOS**









350 NE 60TH STREET - MIAMI, FL 33137

STL

### **EXTERIOR PHOTOS**





# **INTERIOR PHOTOS**









# **INTERIOR PHOTOS**











BRIAN PINEIRO
COMMERCIAL ADVISOR
BRIAN@STL-ADVISORS.COM
786.382.9900

ALEX TSOULFAS
PRESIDENT
ALEX@STL-ADVISORS.COM
305.972.7217