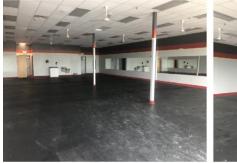

**UNIT 10723:** 1,404 SF Former bank, open floor plan with 1 bath. **UNIT 10743:** 3,000 SF Open floor plan with 2 baths and lots of windows. See layouts and photos.