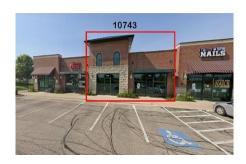

**UNIT 10723:** 1,404 SF Former bank, open floor plan with 1 bath. **UNIT 10743:** 3,000 SF Open floor plan with 2 baths and lots of windows. See layouts and photos.

# 10743

Measurements Approx.

Contact:

Jatin Patel

Office: 630-627-5910 | Cell: 630-827-1898

UNIT 10723 & 10743 are vacant only now HUNTLEY, IL 60142