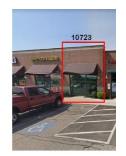

**UNIT 10723:** 1,404 SF Former bank, open floor plan with 1 bath. **UNIT 10743:** 3,000 SF Open floor plan with 2 baths and lots of windows. See layouts and photos.