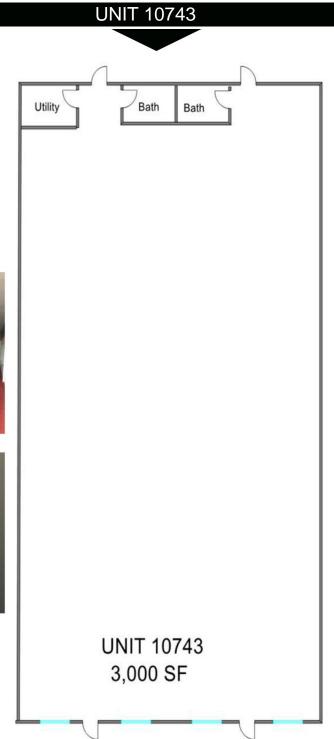

**UNIT 10723:** 1,404 SF Former bank, open floor plan with 1 bath. **UNIT 10743:** 3,000 SF Open floor plan with 2 baths and lots of windows. See layouts and photos.

# 10743

Measurements Approx.

Contact:

Jatin Patel

Office: 630-627-5910 | Cell: 630-827-1898

UNIT 10723 & 10743 are vacant only now HUNTLEY, IL 60142