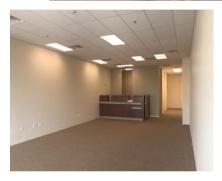

**UNIT 10723:** 1,404 SF Former bank, open floor plan with 1 bath. **UNIT 10743:** 3,000 SF Open floor plan with 2 baths and lots of windows. See layouts and photos.