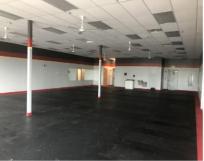

**UNIT 10723:** 1,404 SF Former bank, open floor plan with 1 bath. **UNIT 10743:** 3,000 SF Open floor plan with 2 baths and lots of windows. See layouts and photos.