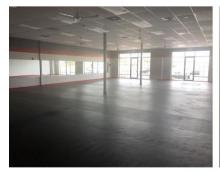

**UNIT 10723:** 1,404 SF Former bank, open floor plan with 1 bath. **UNIT 10743:** 3,000 SF Open floor plan with 2 baths and lots of windows. See layouts and photos.