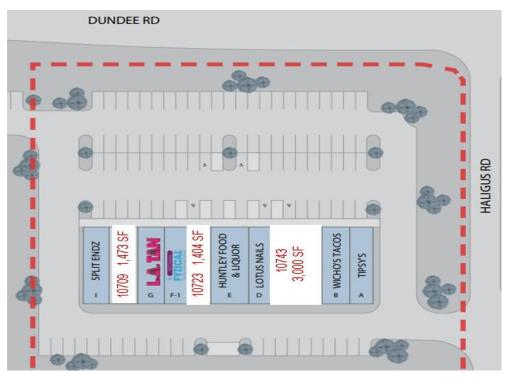

### **Retail Space in Wing Pointe Commons**

Wing Pointe Commons is a vibrant and friendly neighborhood retail strip center serving the growing Huntley community and surrounding areas. Ideally located at the signalized intersection of Dundee/Huntley Road and Haligus Road. This center offers excellent visibility with monument signage as well as building signage. Currently 2 units available.

**UNIT 10723:** 1,404 SF Former bank, open floor plan with 1 bath. **UNIT 10743:** 3,000 SF Open floor plan with 2 baths and lots of windows. See layouts and photos.

### **SPECIFICATIONS**

| Description    | Retail Space in Strip Center |
|----------------|------------------------------|
| Building Size  | 16,469 SF                    |
| Land Size      | 2.11 AC                      |
| Year Built     | 2006                         |
| HVAC System    | GFA / Central Air            |
| Electrical     | 200 AMP                      |
| Sprinklers     | Yes                          |
| Washrooms      | Varies per Unit              |
| Ceiling Height | 11 FT                        |
| Parking        | Ample                        |
| Sewer/Water    | City                         |
| Zoning         | B2                           |
| RE Taxes       | \$2.90 psf                   |
| CAM            | \$3.16 psf                   |
| Lease Term     | 5-10 Years                   |
| PIN#           | 18-34-100-004                |
|                |                              |