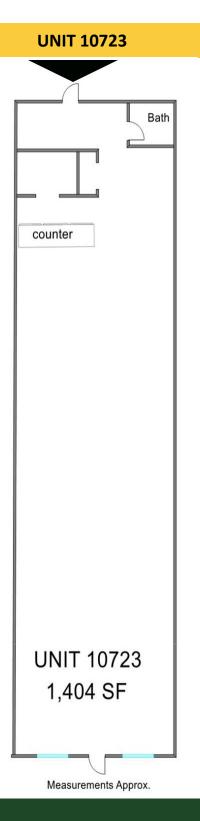

**UNIT 10723:** 1,404 SF Former bank, open floor plan with 1 bath. **UNIT 10743:** 3,000 SF Open floor plan with 2 baths and lots of windows. See layouts and photos.

# 10743

Measurements Approx.

Contact:

Jatin Patel

Office: 630-627-5910 | Cell: 630-827-1898

UNIT 10723 & 10743 are vacant only now HUNTLEY, IL 60142