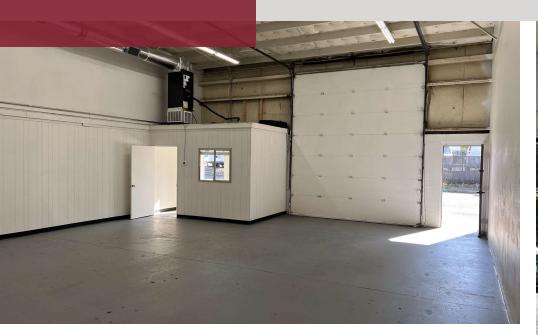

## **PROPERTY DESCRIPTION**

Move-in ready flex suites with signage on McLoughlin Boulevard in Milwaukie, OR. There are 2 suites in a row that are each 1,200 SF comprised of a small office, man door, grade door, and a restroom. The spaces do have HVAC in the office and warehouse. In addition, each suite was recently fully remodeled with new LED lighting, paint, flooring, restrooms and HVAC. Grade doors are 14' tall. Suites can be combined.