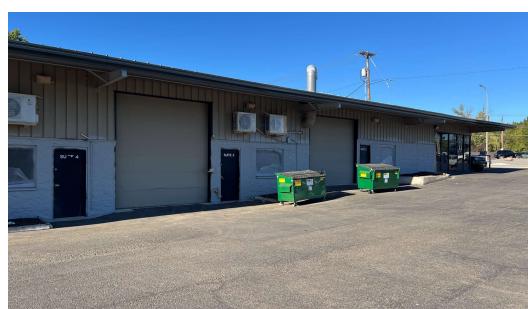

## **PROPERTY DESCRIPTION**

Move-in ready flex suites with signage on McLoughlin Boulevard in Milwaukie, OR. There are 2 suites in a row that are each 1,200 SF comprised of a small office, man door, grade door, and a restroom. The spaces do have HVAC in the office and warehouse. In addition, each suite was recently fully remodeled with new LED lighting, paint, flooring, restrooms and HVAC. Grade doors are 14' tall. Suites can be combined.