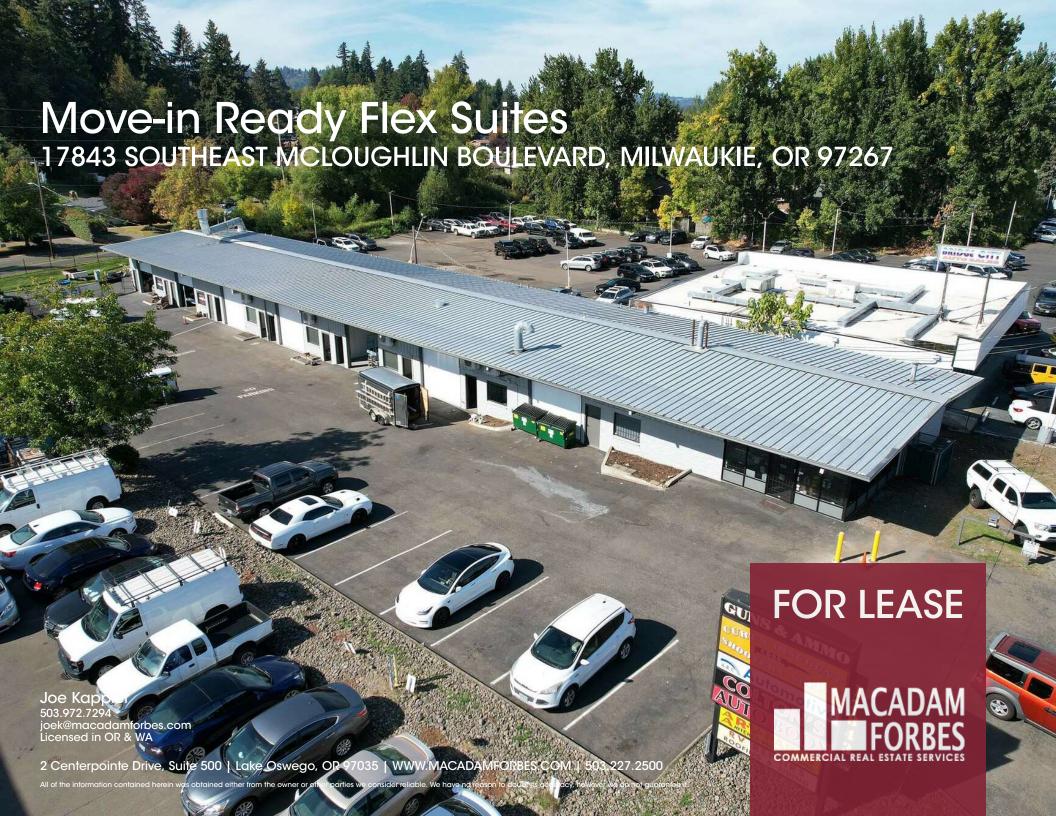

## **PROPERTY DESCRIPTION**

Move-in ready flex suites with signage on McLoughlin Boulevard in Milwaukie, OR. There are 2 suites in a row that are each 1,200 SF comprised of a small office, man door, grade door, and a restroom. The spaces do have HVAC in the office and warehouse. In addition, each suite was recently fully remodeled with new LED lighting, paint, flooring, restrooms and HVAC. Grade doors are 14' tall. Suites can be combined.

## **OFFERING SUMMARY**

| Lease Rate:    | \$1,800.00 per month (NNN) |
|----------------|----------------------------|
| Available SF:  | 1,200 - 2,400 SF           |
| Building Size: | 9,600 SF                   |