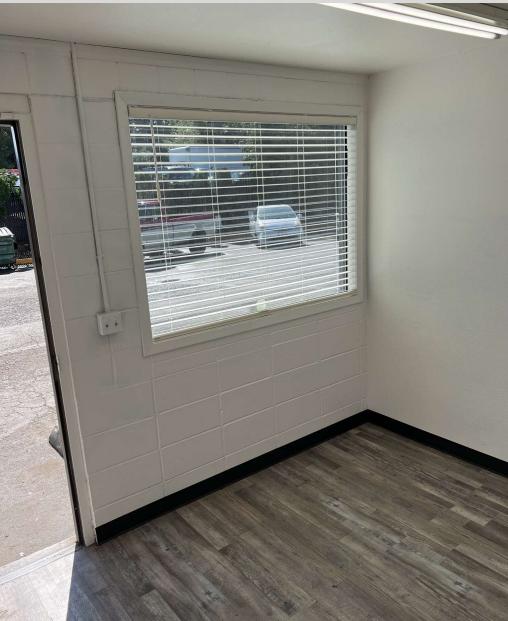

## **PROPERTY DESCRIPTION**

Move-in ready flex suites with signage on McLoughlin Boulevard in Milwaukie, OR. There are 2 suites in a row that are each 1,200 SF comprised of a small office, man door, grade door, and a restroom. The spaces do have HVAC in the office and warehouse. In addition, each suite was recently fully remodeled with new LED lighting, paint, flooring, restrooms and HVAC. Grade doors are 14' tall. Suites can be combined.