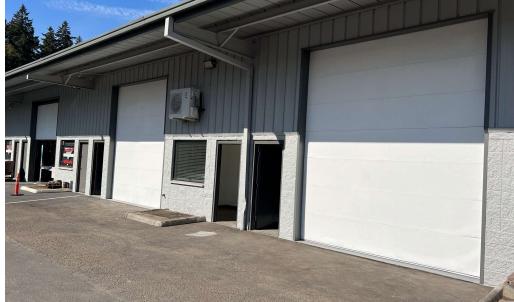

## **PROPERTY DESCRIPTION**

Move-in ready flex suites with signage on McLoughlin Boulevard in Milwaukie, OR. There are 2 suites in a row that are each 1,200 SF comprised of a small office, man door, grade door, and a restroom. The spaces do have HVAC in the office and warehouse. In addition, each suite was recently fully remodeled with new LED lighting, paint, flooring, restrooms and HVAC. Grade doors are 14' tall. Suites can be combined.