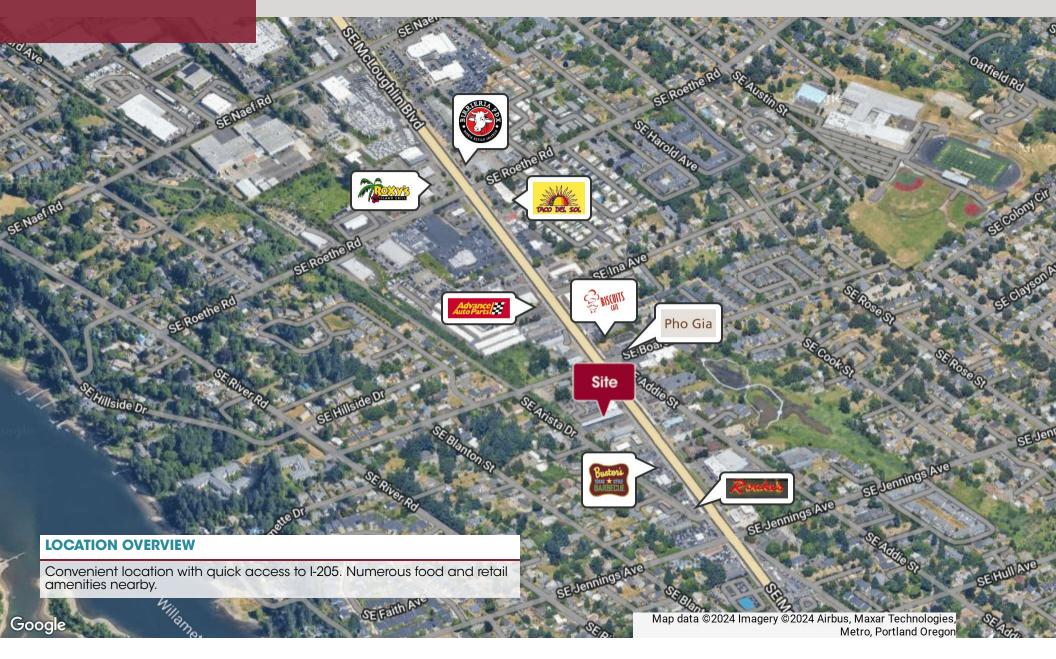

n Boulevard in Milwaukie, OR. There are 2 suites in a row that are each 1,200 SF comprised of a small office, man door, grade door, and a restroom. The spaces do have HVAC in the office and warehouse. In addition, each suite was recently fully remodeled with new LED lighting, paint, flooring, restrooms and HVAC. Grade doors are 14' tall. Suites can be combined.

## **OFFERING SUMMARY**

| Lease Rate:    | \$1,800.00 per month (NNN) |
|----------------|----------------------------|
| Available SF:  | 1,200 - 2,400 SF           |
| Building Size: | 9,600 SF                   |

## NOTE

Listing broker has an ownership interest in the property



Joe Kappler 503.972.7294 joek@macadamforbes.com Licensed in OR & WA











Joe Kappler 503.972.7294 joek@macadamforbes.com Licensed in OR & WA





Joe Kappler 503.972.7294 joek@macadamforbes.com Licensed in OR & WA