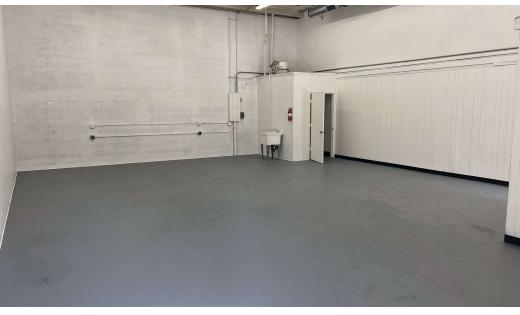

## **PROPERTY DESCRIPTION**

Move-in ready flex suites with signage on McLoughlin Boulevard in Milwaukie, OR. There are 2 suites in a row that are each 1,200 SF comprised of a small office, man door, grade door, and a restroom. The spaces do have HVAC in the office and warehouse. In addition, each suite was recently fully remodeled with new LED lighting, paint, flooring, restrooms and HVAC. Grade doors are 14' tall. Suites can be combined.