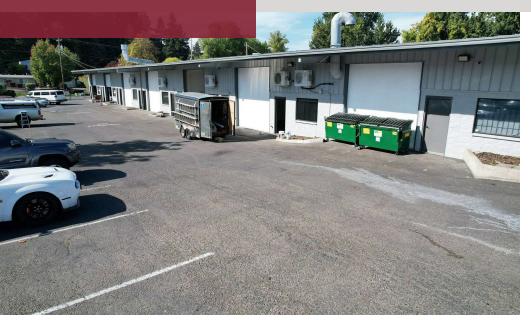

## **PROPERTY DESCRIPTION**

Move-in ready flex suites with signage on McLoughlin Boulevard in Milwaukie, OR. There are 2 suites in a row that are each 1,200 SF comprised of a small office, man door, grade door, and a restroom. The spaces do have HVAC in the office and warehouse. In addition, each suite was recently fully remodeled with new LED lighting, paint, flooring, restrooms and HVAC. Grade doors are 14' tall. Suites can be combined.