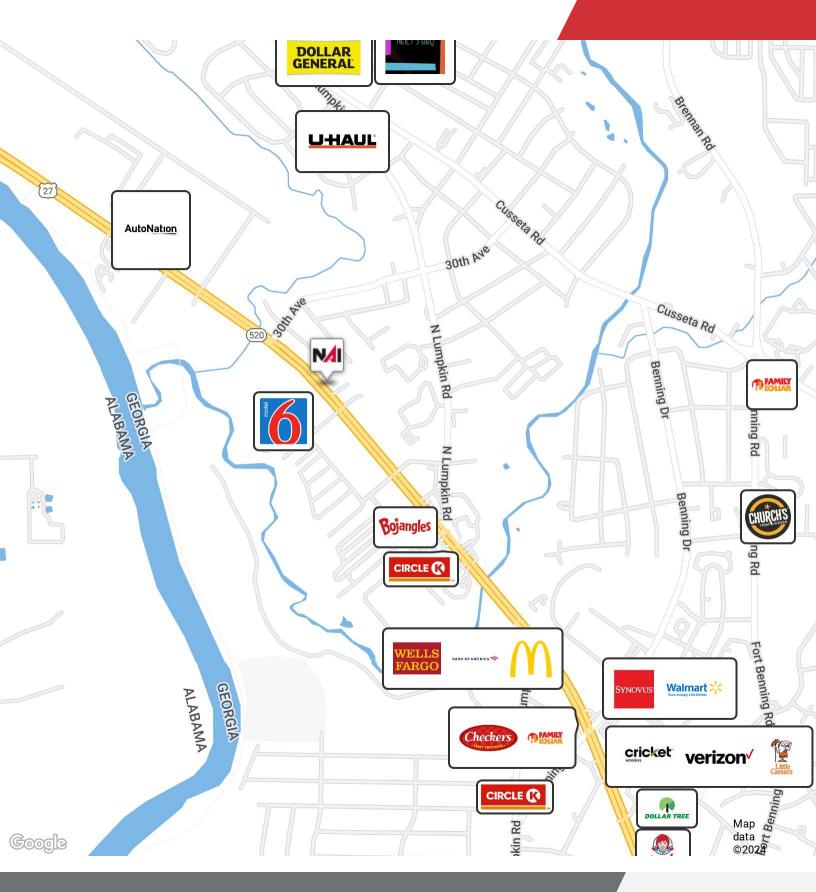

### **Property Overview**

Zoned GC, this 0.57 acre property offers a versatile canvas for a range of commercial ventures, ideal for prospective land and office investors. This property features a paved parking area and sign structure for advertising. Building is not included in sale. Property is currently being leased with potential lease revenue of \$10,200 per year. Lease can be continued or terminated with 30 days notice. Located on Victory Drive, this parcel is available for sale for \$94,500.

#### Shaun Roberts

O: 706 660 5418 x1005 sroberts@g2cre.com | GA #401120