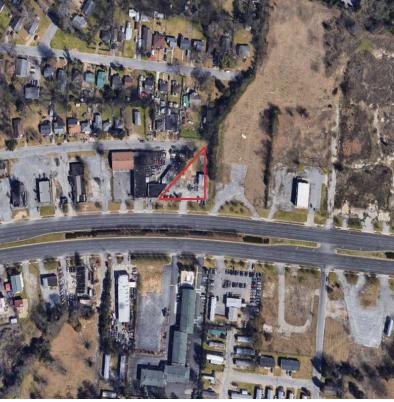

### **Property Overview**

Zoned GC, this 0.57 acre property offers a versatile canvas for a range of commercial ventures, ideal for prospective land and office investors. This property features a paved parking area and sign structure for advertising. Building is not included in sale. Property is currently being leased with potential lease revenue of \$10,200 per year. Lease can be continued or terminated with 30 days notice. Located on Victory Drive, this parcel is available for sale for \$94,500.

## Offering Summary

| Sale Price: | \$94,500   |
|-------------|------------|
| Lot Size:   | 0.57 Acres |