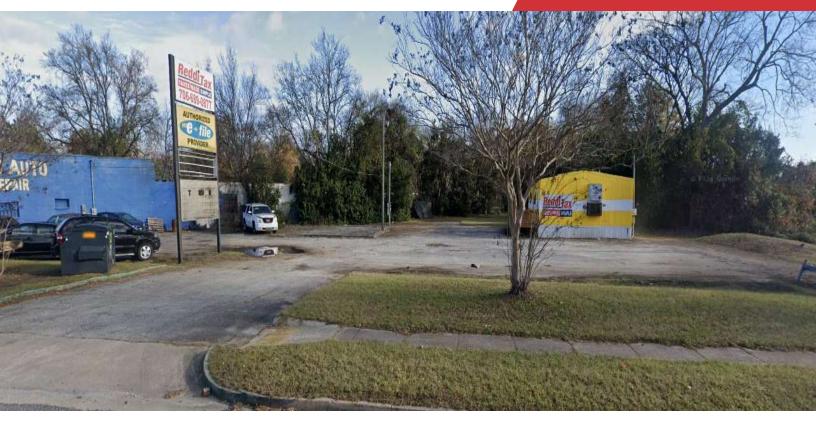

### **Property Overview**

Zoned GC, this 0.57 acre property offers a versatile canvas for a range of commercial ventures, ideal for prospective land and office investors. This property features a paved parking area and sign structure for advertising. Building is not included in sale. Property is currently being leased with potential lease revenue of \$10,200 per year. Lease can be continued or terminated with 30 days notice. Located on Victory Drive, this parcel is available for sale for \$94,500.