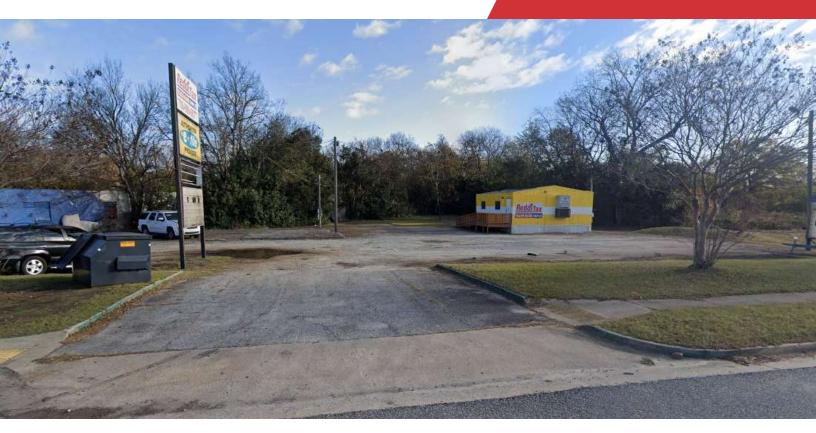

### **Property Overview**

Zoned GC, this 0.57 acre property offers a versatile canvas for a range of commercial ventures, ideal for prospective land and office investors. This property features a paved parking area and sign structure for advertising. Building is not included in sale. Property is currently being leased with potential lease revenue of \$10,200 per year. Lease can be continued or terminated with 30 days notice. Located on Victory Drive, this parcel is available for sale for \$94,500.