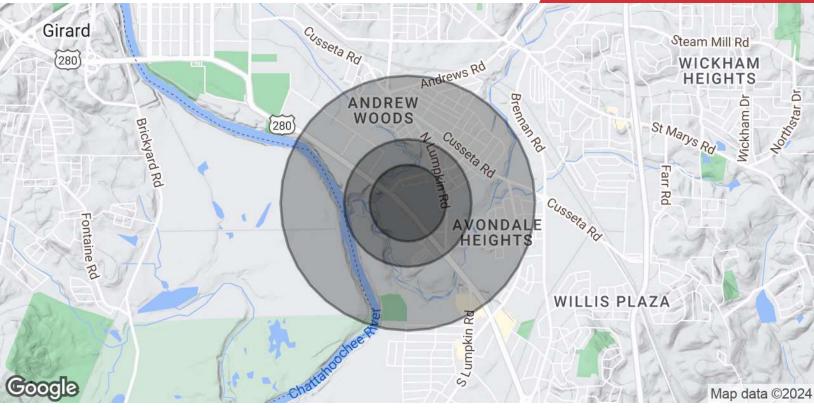

#### Demographics 0.3 Miles 0.5 Miles 1 Mile

| Total Households  | 522      | 826      | 2,453    |
|-------------------|----------|----------|----------|
| Total Population  | 1,374    | 2,183    | 6,200    |
| Average HH Income | \$41,809 | \$39,738 | \$37,724 |

## NaIG2 Commercial

| Population Total Population          | <b>0.3 Miles</b> 1,374 | <b>0.5 Miles</b> 2,183 | <b>1 Mile</b> 6,200 |
|--------------------------------------|------------------------|------------------------|---------------------|
| Average Age                          | 36                     | 36                     | 36                  |
| Average Age (Male)                   | 34                     | 34                     | 35                  |
| Average Age (Female)                 | 37                     | 37                     | 37                  |
|                                      |                        |                        |                     |
| Households & Income                  | 0.3 Miles              | 0.5 Miles              | 1 Mile              |
| Households & Income Total Households | <b>0.3 Miles</b> 522   | <b>0.5 Miles</b> 826   | <b>1 Mile</b> 2,453 |
|                                      |                        |                        | _                   |
| Total Households                     | 522                    | 826                    | 2,453               |

Demographics data derived from AlphaMap