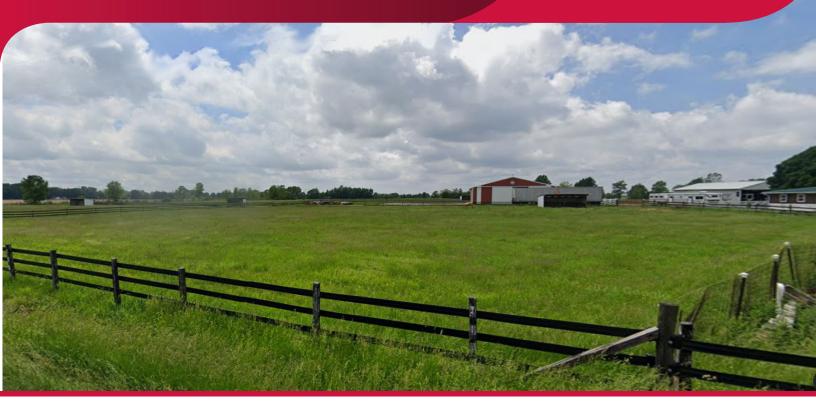

#### **PROPERTY OVERVIEW**

- Fourteen acres Zoned IBP adjacent to the Mount Comfort exit of I-70
- Located on the SW Corner of 700 W and 350 N with more than 600 feet of road frontage on each.
- Total Improvements on site of 14,790 in five structures:

Clear span Pole Barn of 4,860 square feet (54' X 90') Clear span Garage of 616 square feet (22' X 28') Additional Pole Barn of 1,296 square feet (36' X 36') 1945 Barn with Ofc/Res attached 5,446 square feet 1-1/2 story Single Fam Res of 2,572 square feet