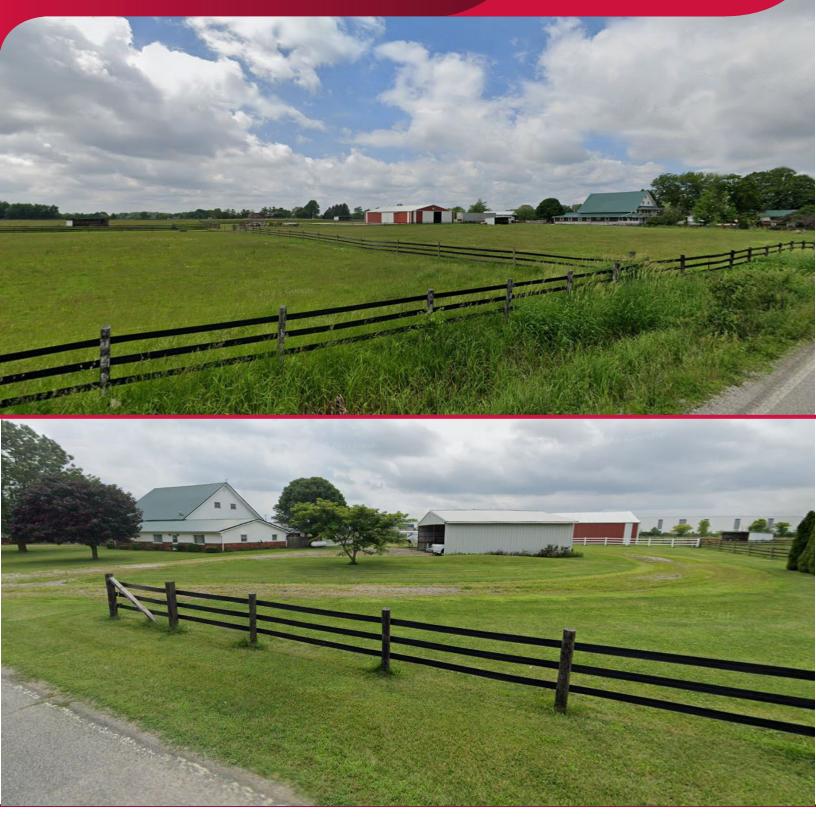

#### **PROPERTY OVERVIEW**

- Fourteen acres Zoned IBP adjacent to the Mount Comfort exit of I-70
- Located on the SW Corner of 700 W and 350 N with more than 600 feet of road frontage on each.
- Total Improvements on site of 14,790 in five structures:

Clear span Pole Barn of 4,860 square feet (54' X 90') Clear span Garage of 616 square feet (22' X 28') Additional Pole Barn of 1,296 square feet (36' X 36') 1945 Barn with Ofc/Res attached 5,446 square feet 1-1/2 story Single Fam Res of 2,572 square feet