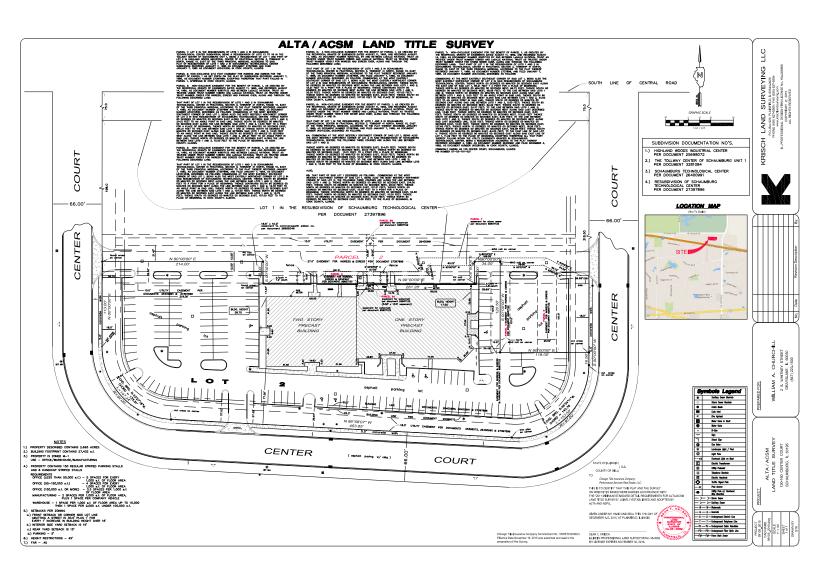

F MG



#### FOR MORE INFORMATION:

RANDY OLCZYK
Direct: 847.246.9611
randy@chicagolandcommercial.com

RAY OKIGAWA
Direct: 847.246.9632
ray@chicagolandcommercial.com



4811 Emerson Ave Suite 112 Palatine, IL 60067



## SCHAUMBURG TECH CENTER II | 120-160 W CENTER CT, SCHAUMBURG, IL

### AREA MAPS





### FOR MORE INFORMATION:

RANDY OLCZYK
Direct: 847.246.9611
randy@chicagolandcommercial.com





# SCHAUMBURG TECH CENTER II | 120-160 W CENTER CT, SCHAUMBURG, IL

### **BUILDING PHOTOS:**









### FOR MORE INFORMATION:

RANDY OLCZYK Direct: 847.246.9611 randy@chicagolandcommercial.com RAY OKIGAWA
Direct: 847.246.9632
ray@chicagolandcommercial.com



4811 Emerson Ave Suite 112 Palatine, IL 60067



# SCHAUMBURG TECH CENTER II | 120-160 W CENTER CT, SCHAUMBURG, IL

### PROPERTY SURVEY



### FOR MORE INFORMATION:

RANDY OLCZYK
Direct: 847.246.9611
randy@chicagolandcommercial.com





# SCHAUMBURG TECH CENTER II | 120-160 W CENTER CT, SCHAUMBURG, IL

### FLOOR PLAN - SUITE 126 - 3,292 SF:







120 Center Court Schaumburg, Illinois Marketing Plan

Suite 126 3,292 RSF

#### FOR MORE INFORMATION:

RANDY OLCZYK Direct: 847.246.9611 randy@chicagolandcommercial.com





## SCHAUMBURG TECH CENTER II | 120-160 W CENTER CT, SCHAUMBURG, IL

### SECOND FLOOR - 5,500-11,782 SF: (EASILY DIVISIBLE)



SECOND FLOOR AS-BUILT PLAN SCALE: 1/8"=1'-0"

### FOR MORE INFORMATION:

RANDY OLCZYK
Direct: 847.246.9611
randy@chicagolandcommercial.com