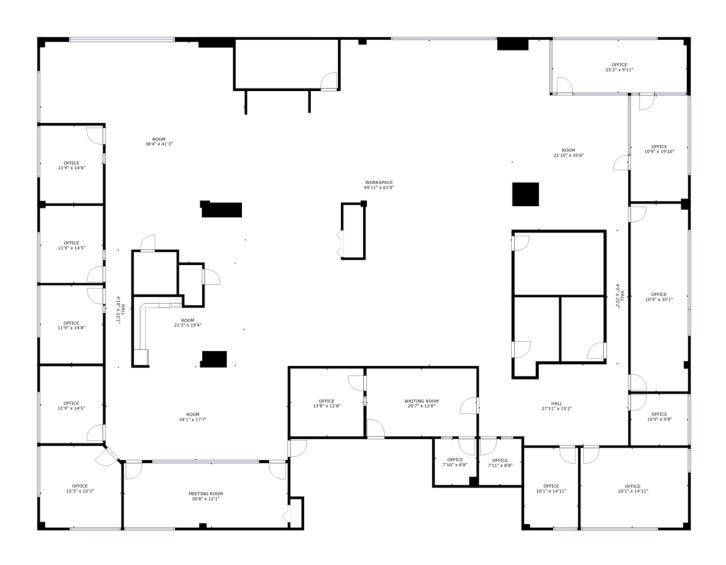

### SECOND FLOOR - 5,500-11,782 SF: (EASILY DIVISIBLE)

SECOND FLOOR AS-BUILT PLAN SCALE: 1/8"=1'-0"