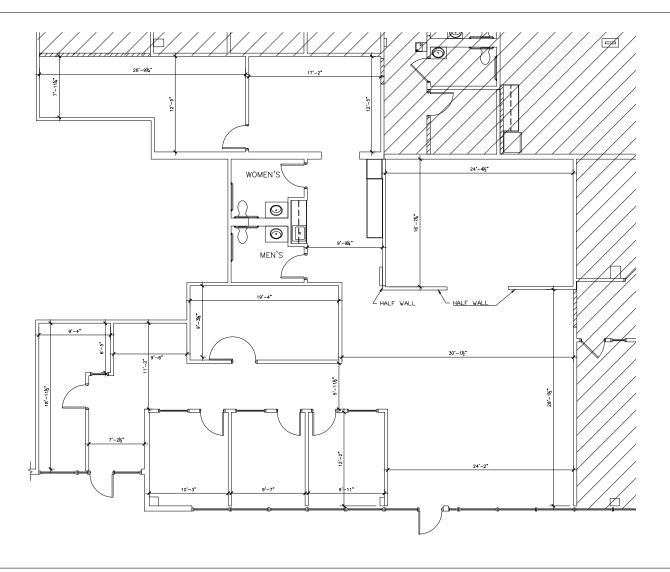

### FLOOR PLAN - SUITE 126 - 3,292 SF:

120 Center Court Schaumburg, Illinois Marketing Plan

Suite 126 3,292 RSF