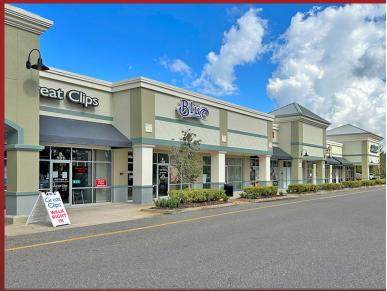

### SITE PLAN

| 511212711 |                         |        |  |
|-----------|-------------------------|--------|--|
| Suite     | Tenant                  | Size   |  |
| A         | Publix                  | 45,600 |  |
| A101      | Cleaners                | 1,050  |  |
| A102      | Subway                  | 1,400  |  |
| A103      | AVAILABLE (24 x 70)     | 1,744  |  |
| A104      | Mach Dentistry          | 1,400  |  |
| A105      | AVAILABLE               | 1,750  |  |
| A106-107  | Karate School           | 2,106  |  |
| A108      | Marco's Pizza           | 1,385  |  |
| A109      | Vet Hospital            | 1,750  |  |
| B101      | Great Clips             | 1,190  |  |
| B102      | Blu Nails Spa & Tanning | 1,400  |  |
| B103      | Blu Nails Spa & Tanning | 1,598  |  |
| B104      | Mike's Liquors          | 1,400  |  |
| B105      | HNTB Corporation        | 1,400  |  |
| B106      | Chinese Wok             | 1,400  |  |
| B107      | UPS                     | 1,400  |  |
| B108      | Beef O'Brady's          | 2,800  |  |

TOTAL 70,773