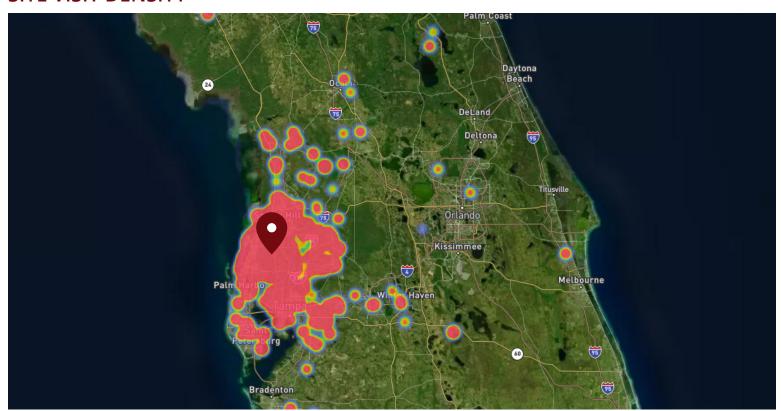

#### SITE VISIT DENSITY

Red, orange, and yellow colors represent the location of 60% of site visitors

Data provided by Placer Labs Inc. (www.placer.ai)