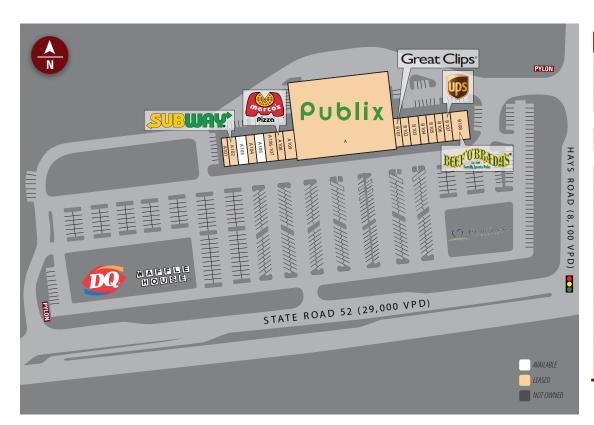

### SITE PLAN

| 511212711 |                         |        |  |
|-----------|-------------------------|--------|--|
| Suite     | Tenant                  | Size   |  |
| A         | Publix                  | 45,600 |  |
| A101      | Cleaners                | 1,050  |  |
| A102      | Subway                  | 1,400  |  |
| A103      | AVAILABLE (24 x 70)     | 1,744  |  |
| A104      | Mach Dentistry          | 1,400  |  |
| A105      | AVAILABLE               | 1,750  |  |
| A106-107  | Karate School           | 2,106  |  |
| A108      | Marco's Pizza           | 1,385  |  |
| A109      | Vet Hospital            | 1,750  |  |
| B101      | Great Clips             | 1,190  |  |
| B102      | Blu Nails Spa & Tanning | 1,400  |  |
| B103      | Blu Nails Spa & Tanning | 1,598  |  |
| B104      | Mike's Liquors          | 1,400  |  |
| B105      | HNTB Corporation        | 1,400  |  |
| B106      | Chinese Wok             | 1,400  |  |
| B107      | UPS                     | 1,400  |  |
| B108      | Beef O'Brady's          | 2,800  |  |

TOTAL 70,773