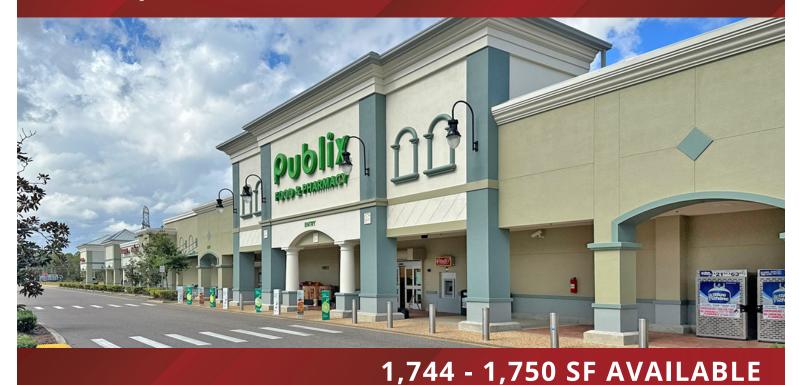

# Publix #1271 - Hays Road Town Center

14851 State Road 52 Hudson, FL 34669 Lat 28.330, Long -82.571

**FOR LEASE** 

## PROPERTY HIGHLIGHTS

- Hudson, Florida Pasco County
- Publix-Anchored Center
- New Construction; Built 2011
- One-Mile West of the Suncoast Parkway, 7.9 Miles West US 41, and 8.5 Miles East of US-19
- Signalized Intersection with Excellent Visibility
- 1st Generation Available Shop Space
- 1,535 Feet of Frontage Along SR-52, a Six-Lane Highway
- Traffic Count: 37,100 VPD