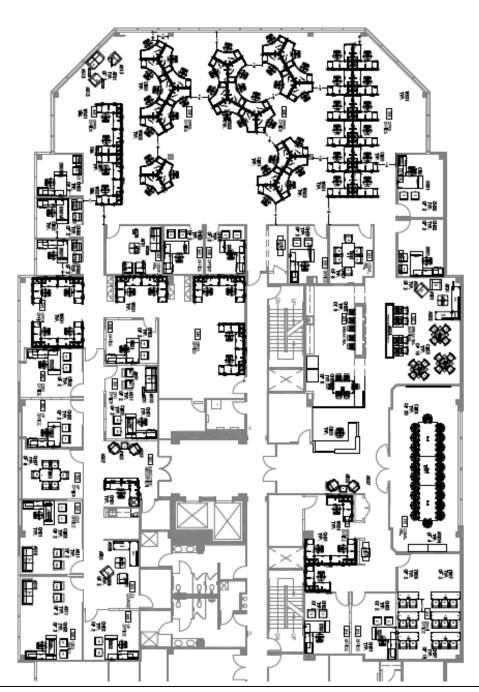

# GREAT SUBLEASE OPPORTUNITY IN COLUMBIA AREA



#### **AVAILABILITY**

- 4,348 SF to 15,252 SF
- \*Sublease available through 9/30/2025

#### RENTAL RATE

 MAKE AN OFFER!!! No Reasonable Offer Refused!

#### **PROPERTY FEATURES**

- Beautiful space with glass walls/doors, high ceilings, high end finishes
- Furniture available for Plug & Play
- Double door entrance off lobby
- Tremendous amount of parking
- Huge windowline and great buildout



### FOR ADDITIONAL INFORMATION, CONTACT

**DOUGLAS KAUFMAN** 

410.952.3290

dkaufman@agmcommercial.com

8820 Columbia 100 Parkway, Ste. 300 Columbia, MD 21045



# **INTERIOR PICTURES**













## FOR ADDITIONAL INFORMATION, CONTACT

**DOUGLAS KAUFMAN** 

410.952.3290

dkaufman@agmcommercial.com



# **FLOOR PLAN**



## FOR ADDITIONAL INFORMATION, CONTACT

DOUGLAS KAUFMAN

410.952.3290

dkaufman@agmcommercial.com