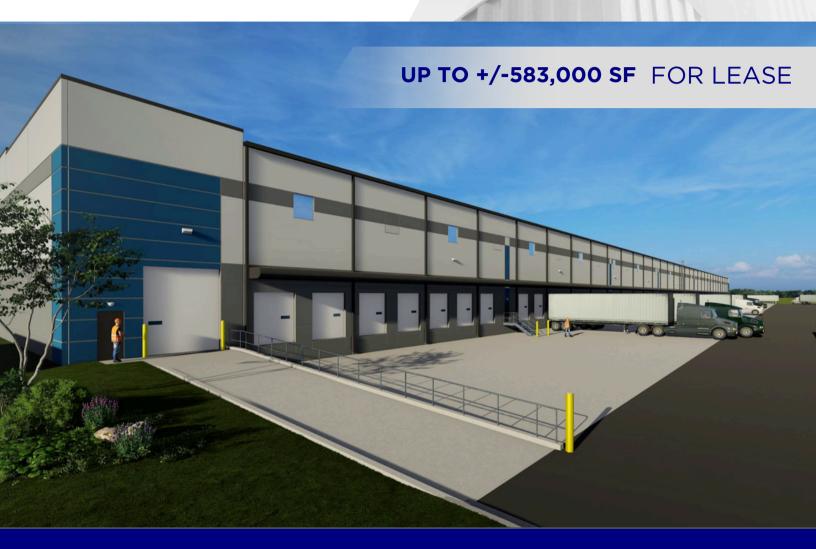

# **NEW CLASS A INDUSTRIAL FACILITY**

OPPORTUNITY DRIVE MELBOURNE, FLORIDA 32904

DELIVERY Q2 2025

36' CLEAR
CEILING HEIGHT

BUILD-TO-SUIT

AVAILABLE

www.TeamLBR.com | Industrial Team

# **TRULOGICS DISTRIBUTION CENTER**

# **PROJECT** HIGHLIGHTS

**ADDRESS:** 

Opportunity Drive Melbourne, Florida

**TOTAL BUILDING:** 

194,480 Square Feet Each

ACREAGE:

40 AC

**SPACES STARTING AT:** 

50,000 SF up to full building

**ZONING:** 

Industrial

LOADING:

Dock High | Rear Load

TRUCK COURT:

185'

**DIMENSIONS:** 

220' x 884'

**PARKING:** 

350+ Car | 71+ Trailer

SPRINKLERS: ESFR

POWER:

3 Phase | Heavy Power

**CLEAR HEIGHT:** 

36'

**GROUND BREAKING** 

**AUGUST 2024** 

**BUILD-TO-SUIT:** 

Can accommodate and redesign the site for a single tenant 400,000

- 600,000 square foot building user.