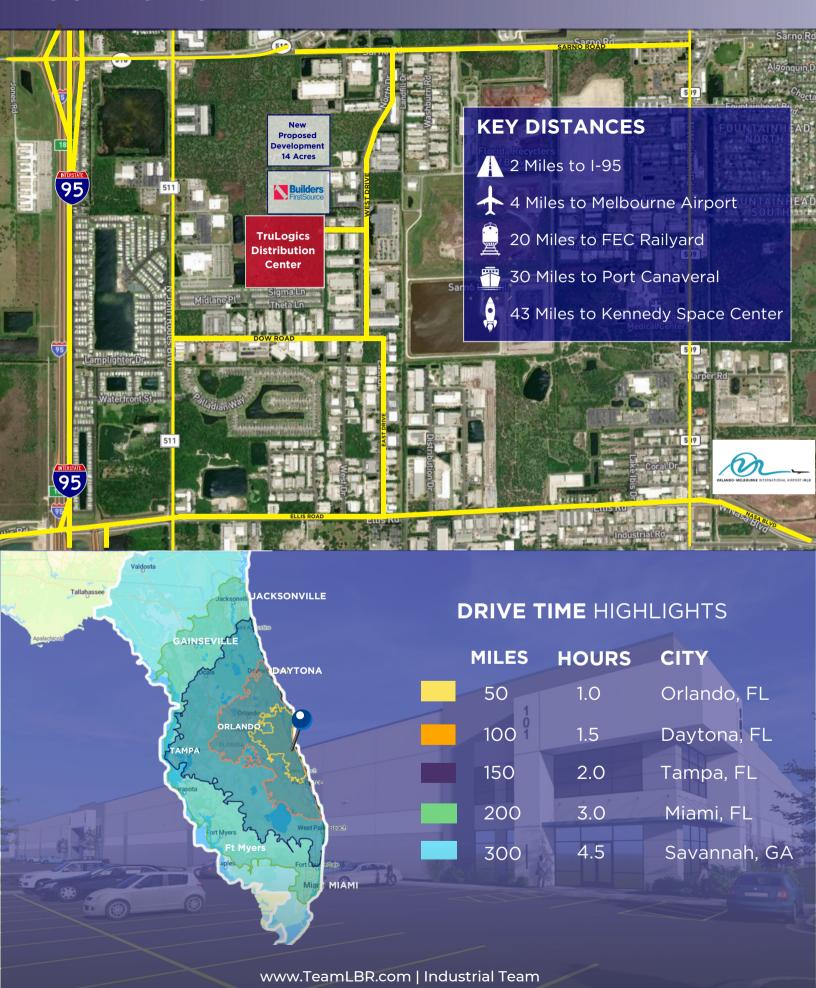

#### **PORT CANAVERAL**

Located within 30 Miles from our site is Port Canaveral, the port plays a pivotal role in shaping the region's economic landscape. Voted as the busiest cruise port in the world in 2022, the port serves as a dynamic hub for the cruise industry and overall economy, welcoming millions of passengers annually. With an annual economic impact of roughly \$6 Billion, the cruise ecosystem thrives with state-of-theart terminals, attracting major cruise lines and fostering a vibrant maritime culture.

Additionally, Port Canaveral is a vital gateway for shipping, facilitating the efficient movement of goods and cargo. Its strategic location and modern infrastructure have transformed it into a key player in the shipping industry, connecting businesses to global markets. The port's dual role in supporting both the cruise and shipping sectors not only enhances economic prosperity but also solidifies its position as a crucial linchpin in the Space Coast's economic vitality.

#### **MELBOURNE**

Melbourne, Florida, is a prime location for manufacturing, logistics, aviation and plays a significant role in the high-tech industry. The city is home to major aerospace and aviation companies, such as Northrop Grumman, L3Harris Corporation, Collins Aerospace, Embrear, Dassault Falcon, Thales, Satcom Direct, and more who are all contributing to the region's reputation as a key player in the manufacturing and aerospace sector. Located just a few miles from our site, the Melbourne International Airport (MLB) serves as a crucial asset for transportation. With over 20,000 people working on the airport grounds everyday it is said to be America's fastest growing aviation and aircraft manufacturing center, contributing almost \$3 billion to the economy annually.

Melbourne's strategic location also positions it as an ideal site for logistics companies. The city's proximity to major transportation networks, including highways, railways, spaceports, and the infamous Port Canaveral facilitates efficient movement for products. The city has been voted the #10 best place to live in the United States and over the last five years has brought in over 10,000 high tech jobs and a skilled high-tech workforce with an average unemployment rate of 2.3% across the county.