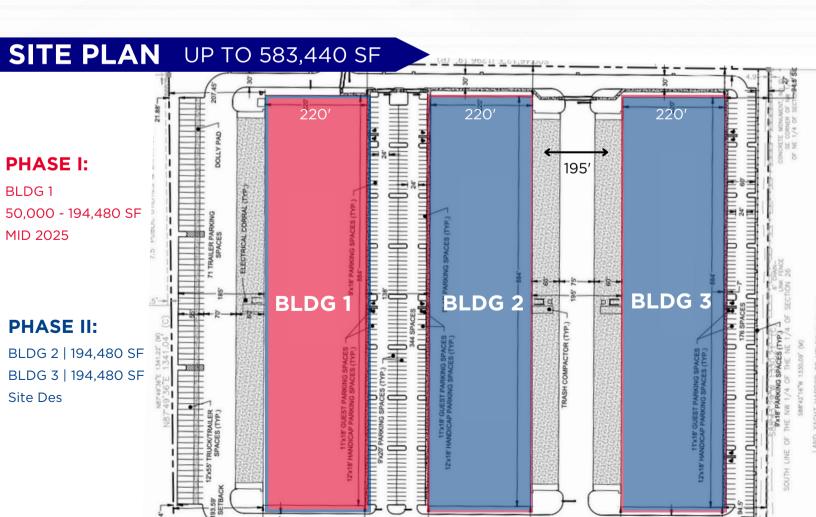

# **PROJECT** HIGHLIGHTS

**ADDRESS:** 

Opportunity Drive Melbourne, Florida

**TOTAL BUILDING:** 

194,480 Square Feet Each

ACREAGE:

40 AC

**SPACES STARTING AT:** 

50,000 SF up to full building

**ZONING:** 

Industrial

LOADING:

Dock High | Rear Load

TRUCK COURT:

185'

**DIMENSIONS:** 

220' x 884'

**PARKING:** 

350+ Car | 71+ Trailer

SPRINKLERS: ESFR

POWER:

3 Phase | Heavy Power

**CLEAR HEIGHT:** 

36'

**GROUND BREAKING** 

**AUGUST 2024** 

**BUILD-TO-SUIT:** 

Can accommodate and redesign the site for a single tenant 400,000

- 600,000 square foot building user.