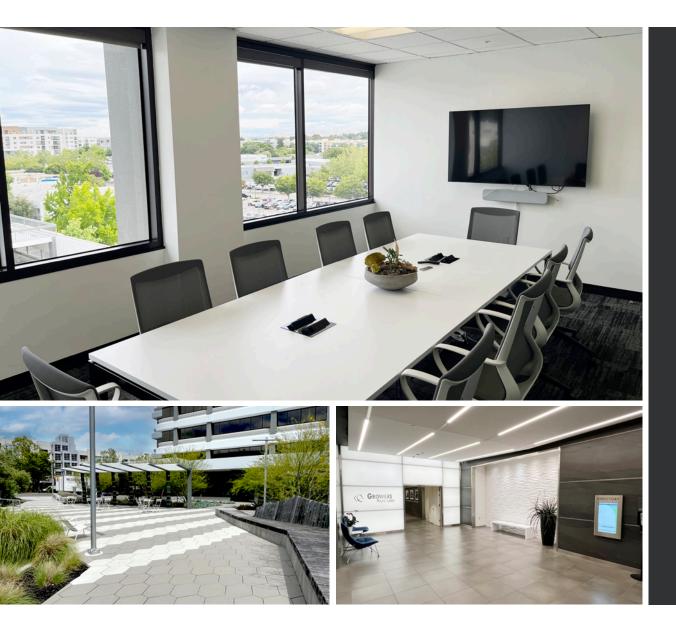

### SUITE HIGHLIGHTS

Fully furnished space including AV equipment

Twelve (12) offices/meeting rooms, one (1) large conference, break room and open space

North and East outlooks (including views of Mount Diablo) providing great natural light

Onsite Parking Ratio: 3/1,000 SF

Expiration Date: August 31, 2028

Asking Rate: Please inquire with listing broker

Available Immediately

KIDDER.COM

Recently improved common areas and landscaping

Onsite conference facility, tenant lounge, gym with lockers and showers