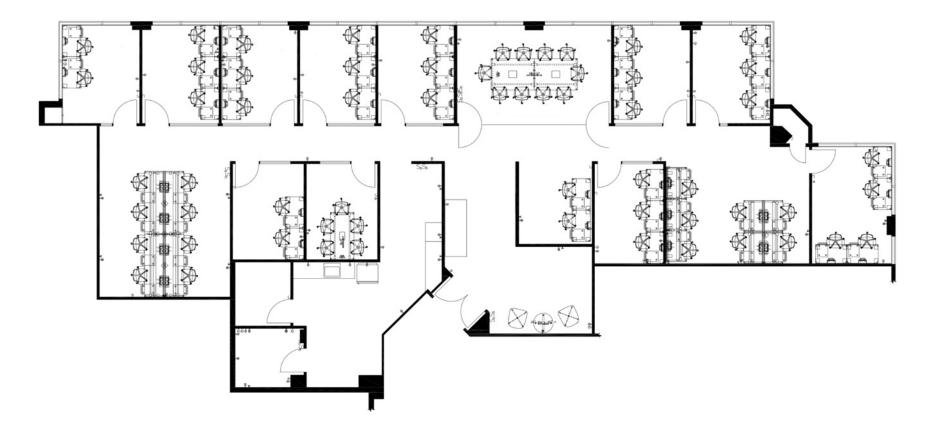

#### KIDDER.COM

SUITE 500

 $\pm 4,322 SF$ 

FLOOR PLAN NOT TO SCALE

## SUITE 500

Hypothetical Furniture Plan

FLOOR PLAN NOT TO SCALE

 $\pm 4,322 SF$ 