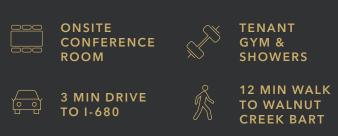

Onsite Parking Ratio: 3/1,000 SF

Expiration Date: August 31, 2028

Asking Rate: Please inquire with listing broker

Available Immediately

KIDDER.COM

Recently improved common areas and landscaping

Onsite conference facility, tenant lounge, gym with lockers and showers

Abundant parking in onsite structure and easy metered street parking

Close to downtown Walnut Creek's retail/restaurants

Convenient freeway access to I-680, and hwy 24