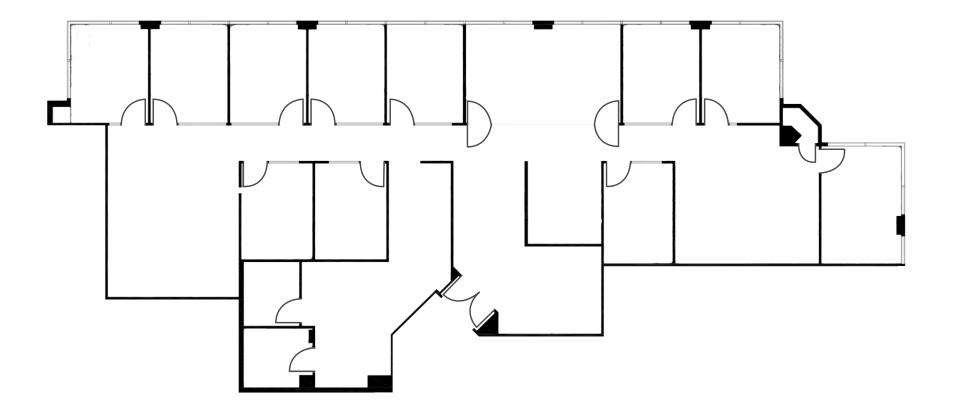

### SUITE HIGHLIGHTS

Fully furnished space including AV equipment

Twelve (12) offices/meeting rooms, one (1) large conference, break room and open space

North and East outlooks (including views of Mount Diablo) providing great natural light

#### KIDDER.COM

SUITE 500

 $\pm 4,322 SF$ 

FLOOR PLAN NOT TO SCALE

## SUITE 500

Hypothetical Furniture Plan

FLOOR PLAN NOT TO SCALE

 $\pm 4,322 SF$ 