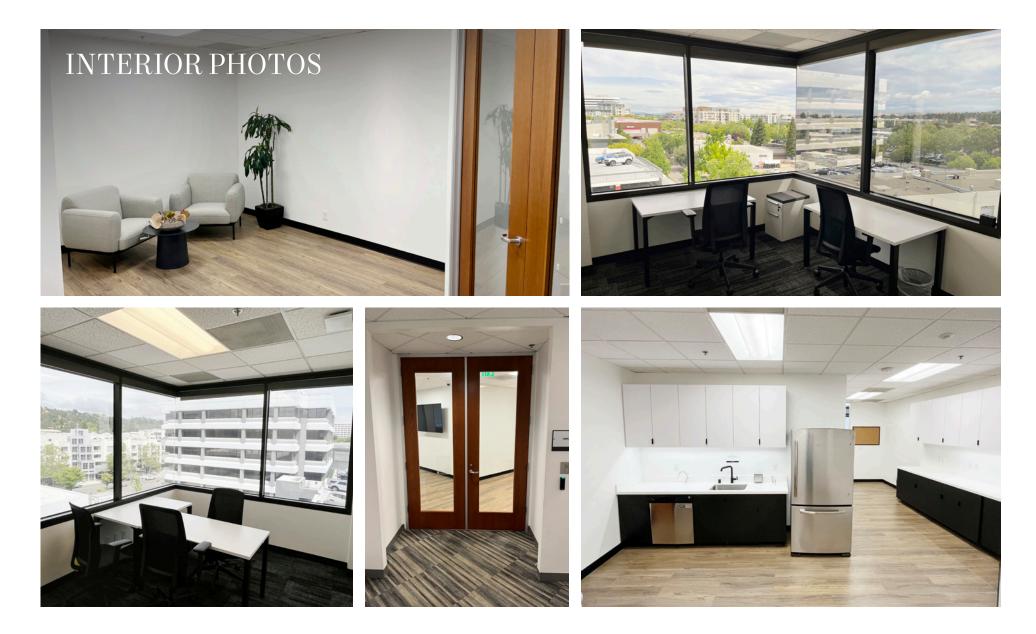

### SUITE HIGHLIGHTS

Fully furnished space including AV equipment

Twelve (12) offices/meeting rooms, one (1) large conference, break room and open space

North and East outlooks (including views of Mount Diablo) providing great natural light

Onsite Parking Ratio: 3/1,000 SF

Expiration Date: August 31, 2028

Asking Rate: Please inquire with listing broker

Available Immediately

KIDDER.COM

Recently improved common areas and landscaping

Onsite conference facility, tenant lounge, gym with lockers and showers

Abundant parking in onsite structure and easy metered street parking

Close to downtown Walnut Creek's retail/restaurants

Convenient freeway access to I-680, and hwy 24