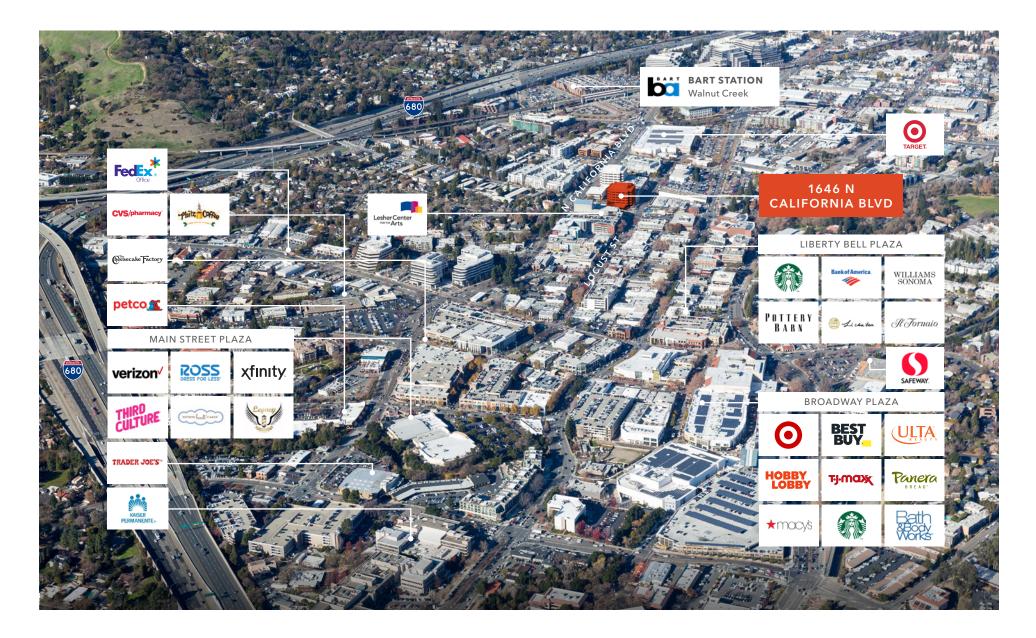

Abundant parking in onsite structure and easy metered street parking

Close to downtown Walnut Creek's retail/restaurants

Convenient freeway access to I-680, and hwy 24