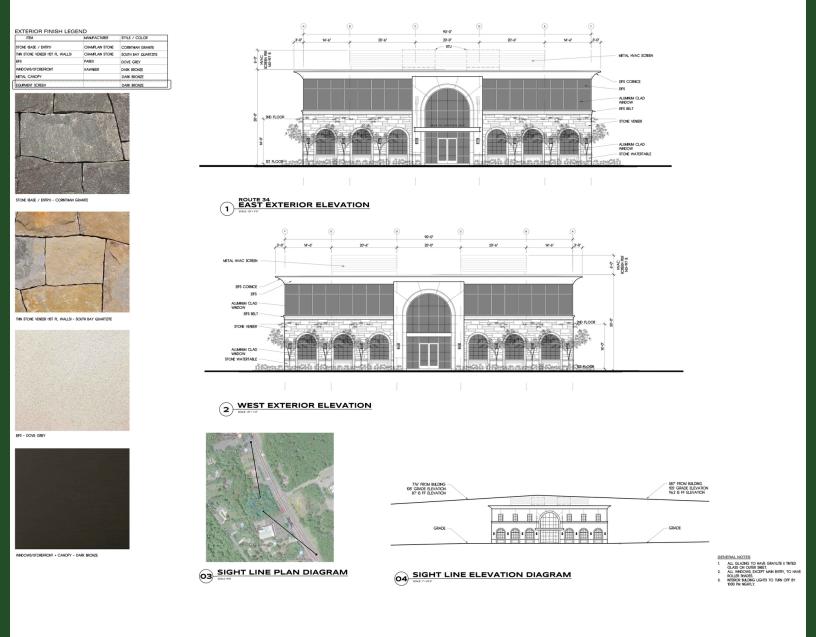

## ONE STORY OPTION - ±8,820 SF

**Robert JanTausch** | O: 732.623.5615 | C: 908.513.5350 | jantausch@sitarcompany.com **Douglas Sitar** | O: 732.623.2135 | C: 732.859.2144 | dsitar@sitarcompany.com

## ONE STORY OPTION - ±8,820 SF

1 RENDERED VIEW PHASE 1

2 RENDERED VIEW PHASE 2

3 FRONT EXTERIOR ELEVATION PHASE 1

(4) FRONT EXTERIOR ELEVATION (COMPOSITE)

5 FRONT EXTERIOR ELEVATION PHASE 2

**Robert JanTausch** | O: 732.623.5615 | C: 908.513.5350 | jantausch@sitarcompany.com **Douglas Sitar** | O: 732.623.2135 | C: 732.859.2144 | dsitar@sitarcompany.com