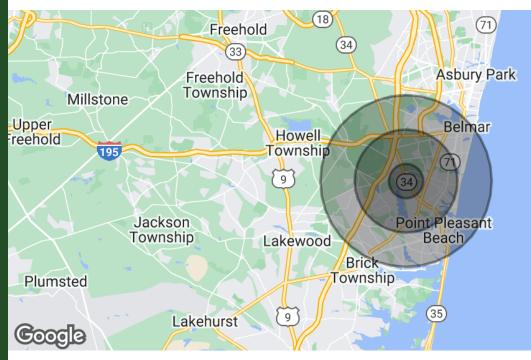

### DEMOGRAPHICS MAP & REPORT

### Map data ©2024 Google

| POPULATION           | 1 MILE | 3 MILES | 5 MILES |
|----------------------|--------|---------|---------|
| TOTAL POPULATION     | 3,604  | 46,393  | 127,696 |
| AVERAGE AGE          | 44.4   | 45.8    | 44.6    |
| AVERAGE AGE (MALE)   | 43.6   | 45.2    | 43.4    |
| AVERAGE AGE (FEMALE) | 45.8   | 46.5    | 45.9    |