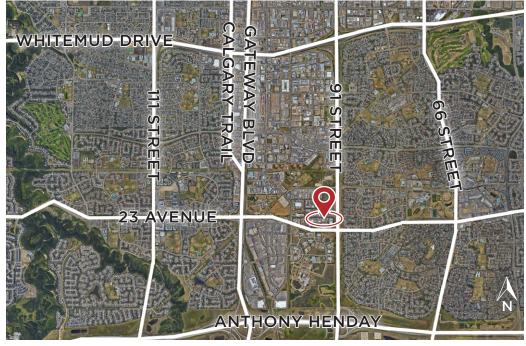

9185 - 25TH AVENUE | EDMONTON, ALBERTA

- ± 3,590 SF of shell retail/flex space available immediately and ready for tenant improvements
- Across the street from Costco and directly faces the Costco gas bar / parking lot providing outstanding visibility and exposure
- Fully sprinklered with a fire alarm system
- Two access points providing the ability for customers and deliveries to easily drive around the property
- Paved site with ample parking out front and overflow parking in the back

### **PROPERTY DETAILS**

**LEGAL** 

MUNICIPAL 9185 - 25TH AVE NW EDMONTON, ALBERTA

PLAN 8120859, BLOCK 15, LOT 5

ZONING BE - BUSINESS EMPLOYMENT ZONE

PARKING AMPLE - FIRST COME, FIRST SERVE

BAY SIZE ± **3,590 SF** 