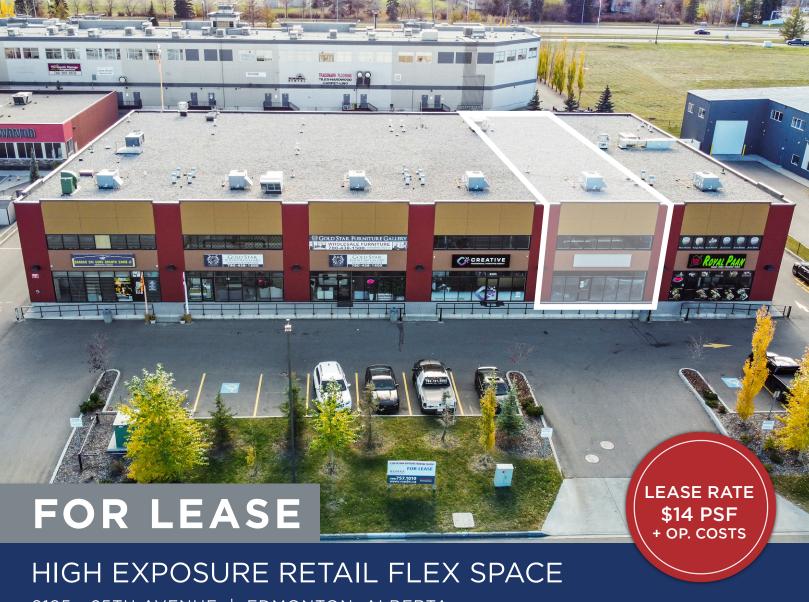

9185 - 25TH AVENUE | EDMONTON, ALBERTA

- ± 3,590 SF of shell retail/flex space available immediately and ready for tenant improvements
- Across the street from Costco and directly faces the Costco gas bar / parking lot providing outstanding visibility and exposure
- Fully sprinklered with a fire alarm system
- Two access points providing the ability for customers and deliveries to easily drive around the property
- Paved site with ample parking out front and overflow parking in the back

# FOR LEASE | HIGH EXPOSURE RETAIL FLEX SPACE

#### LEASE FINANCIALS

BASE RENT STARTING AT \$14.00 PSF

OPERATING COSTS

\$9.45 PSF (2024 ESTIMATE INCLUDES TENANT PROPORTIONATE SHARE OF PROPERTY TAXES, BUILDING INSURANCE, REPAIRS/MAINTENANCE & MANAGEMENT)