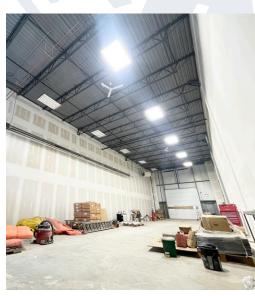

PROPERTY DETAILS**

**LEGAL** 

MUNICIPAL 9185 - 25TH AVE NW EDMONTON, ALBERTA

PLAN 8120859, BLOCK 15, LOT 5

ZONING BE - BUSINESS EMPLOYMENT ZONE

PARKING AMPLE - FIRST COME, FIRST SERVE

BAY SIZE ± **3,590 SF** 

DIMENSIONS ± 30' X 118'

LOADING (1) 12' X 14' OVERHEAD GRADE DOOR

CEILING HEIGHT ± 24' CLEAR

POWER **200AMP 120/208/600VOLT** 

HEATING/ COOLING

1 ROOF-TOP UNIT (RTU)
1 RADIANT TUBE HEATER
1 FORCED AIR HEATER

AVAILABILITY IMMEDIATE

#### LEASE FINANCIALS

BASE RENT STARTING AT \$14.00 PSF

OPERATING COSTS

\$9.45 PSF (2024 ESTIMATE INCLUDES TENANT PROPORTIONATE SHARE OF PROPERTY TAXES, BUILDING INSURANCE, REPAIRS/MAINTENANCE & MANAGEMENT)



# FOR LEASE | HIGH EXPOSURE RETAIL FLEX SPACE

#### **FLOOR PLAN**



# READY FOR TENANT IMPROVEMENTS

#### **INTERIOR PHOTOS**







# FOR LEASE | HIGH EXPOSURE INDUSTRIAL FLEX SPACE





Darin Luciow, Associate Investment Sales & Leasing 780 573 0830 darin@crealberta.ca

**Brandon Hughes,** Associate Broker Investment Sales & Leasing 780 966 0699 brandon@crealberta.ca

**Scott Hughes,** *Broker/Owner* Investment Sales & Leasing 780 915 7895 scott@crealberta.ca

The information contained herein was obtained from sources deemed to be reliable and is believed to be true; it has not been verified and as such, cannot be warranted nor form a part of any future contract. All measurements need to be independently verified by the Tenant.