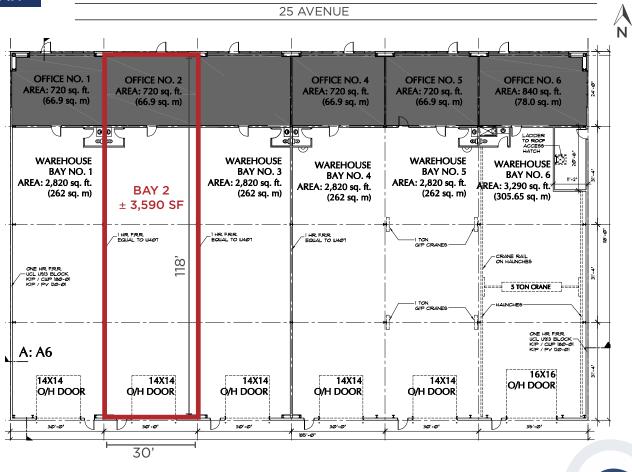

### **PROPERTY DETAILS**

**LEGAL** 

MUNICIPAL 9185 - 25TH AVE NW EDMONTON, ALBERTA

PLAN 8120859, BLOCK 15, LOT 5

ZONING BE - BUSINESS EMPLOYMENT ZONE

PARKING AMPLE - FIRST COME, FIRST SERVE

BAY SIZE ± **3,590 SF** 

DIMENSIONS ± 30' X 118'

LOADING (1) 12' X 14' OVERHEAD GRADE DOOR

CEILING HEIGHT ± 24' CLEAR

POWER **200AMP 120/208/600VOLT** 

HEATING/ COOLING

1 ROOF-TOP UNIT (RTU)
1 RADIANT TUBE HEATER
1 FORCED AIR HEATER

#### **FLOOR PLAN**