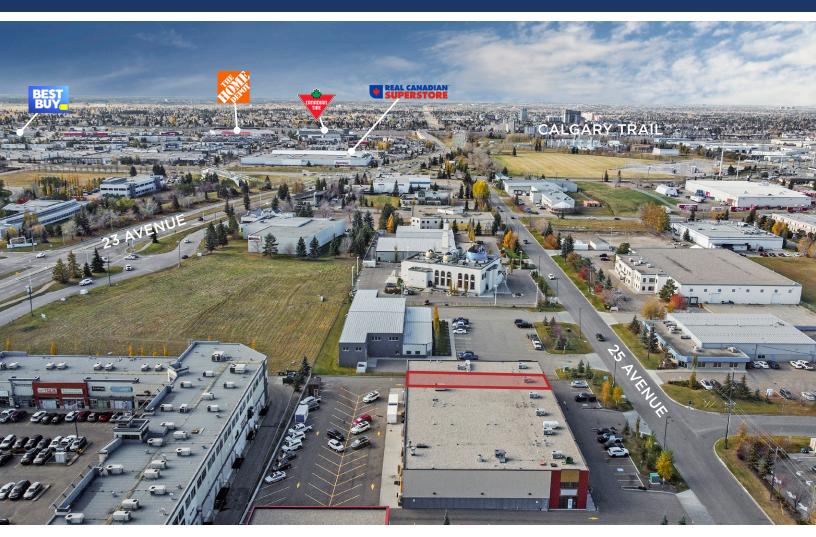

9185 - 25TH AVENUE | EDMONTON, ALBERTA

- ± 3,590 SF of shell retail/flex space available immediately and ready for tenant improvements
- Across the street from Costco and directly faces the Costco gas bar / parking lot providing outstanding visibility and exposure
- Fully sprinklered with a fire alarm system
- Two access points providing the ability for customers and deliveries to easily drive around the property
- Paved site with ample parking out front and overflow parking in the back

# FOR LEASE | HIGH EXPOSURE RETAIL FLEX SPACE