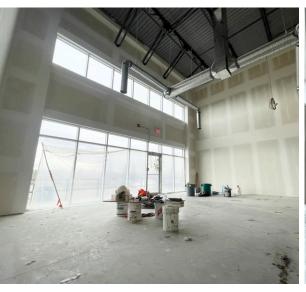

# **PROPERTY DETAILS**

**LEGAL** 

MUNICIPAL 9185 - 25TH AVE NW EDMONTON, ALBERTA

PLAN 8120859, BLOCK 15, LOT 5

ZONING BE - BUSINESS EMPLOYMENT ZONE

PARKING AMPLE - FIRST COME, FIRST SERVE

BAY SIZE ± **3,590 SF** 

DIMENSIONS ± 30' X 118'

LOADING (1) 12' X 14' OVERHEAD GRADE DOOR

CEILING HEIGHT ± 24' CLEAR

POWER **200AMP 120/208/600VOLT** 

HEATING/ COOLING

1 ROOF-TOP UNIT (RTU)
1 RADIANT TUBE HEATER
1 FORCED AIR HEATER

AVAILABILITY IMMEDIATE

#### LEASE FINANCIALS

BASE RENT STARTING AT \$14.00 PSF

OPERATING COSTS

\$9.45 PSF (2024 ESTIMATE INCLUDES TENANT PROPORTIONATE SHARE OF PROPERTY TAXES, BUILDING INSURANCE, REPAIRS/MAINTENANCE & MANAGEMENT)



# FOR LEASE | HIGH EXPOSURE RETAIL FLEX SPACE

#### **FLOOR PLAN**



# READY FOR TENANT IMPROVEMENTS

#### **INTERIOR PHOTOS**







# FOR LEASE | HIGH EXPOSURE INDUSTRIAL FLEX SPACE





Darin Luciow, Associate Investment Sales & Leasing 780 573 0830 darin@crealberta.ca

**Brandon Hughes,** Associate Broker Investment Sales & Leasing 780 966 0699 brandon@crealberta.ca

**Scott Hughes,** *Broker/Owner* Investment Sales & Leasing 780 915 7895 scott@crealberta.ca

The information contained herein was obtained from sources deemed to be reliable and is believed to be true; it has not been verified and as such, cannot be warranted nor form a part of any future contract. All measurements need to be independently verified by the Tenant.