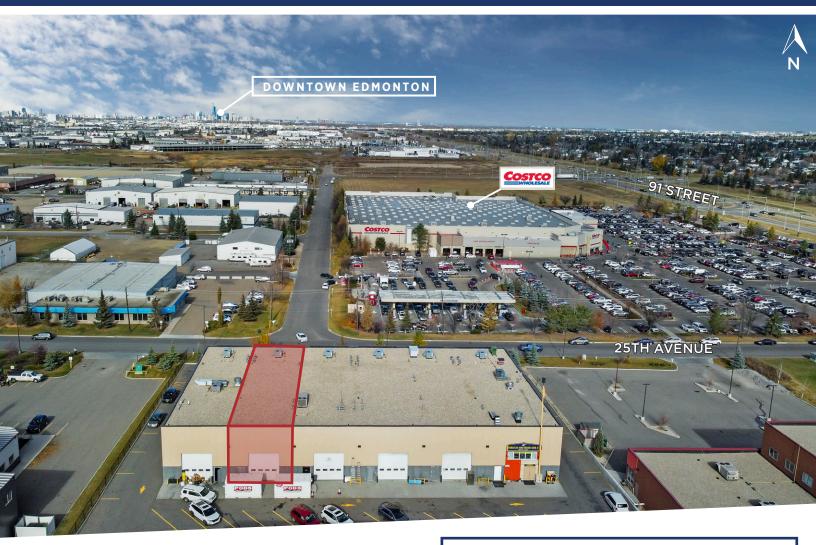

9185 - 25TH AVENUE | EDMONTON, ALBERTA

- ± 3,590 SF of shell retail/flex space available immediately and ready for tenant improvements
- Across the street from Costco and directly faces the Costco gas bar / parking lot providing outstanding visibility and exposure
- Fully sprinklered with a fire alarm system
- Two access points providing the ability for customers and deliveries to easily drive around the property
- Paved site with ample parking out front and overflow parking in the back

### **PROPERTY DETAILS**

**LEGAL** 

MUNICIPAL 9185 - 25TH AVE NW EDMONTON, ALBERTA

PLAN 8120859, BLOCK 15, LOT 5

ZONING BE - BUSINESS EMPLOYMENT ZONE

PARKING AMPLE - FIRST COME, FIRST SERVE

BAY SIZE ± **3,590 SF** 