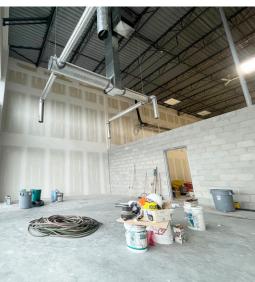

**PROPERTY DETAILS**

**LEGAL** 

MUNICIPAL 9185 - 25TH AVE NW EDMONTON, ALBERTA

PLAN 8120859, BLOCK 15, LOT 5

ZONING BE - BUSINESS EMPLOYMENT ZONE

PARKING AMPLE - FIRST COME, FIRST SERVE

BAY SIZE ± **3,590 SF** 

DIMENSIONS ± 30' X 118'

LOADING (1) 12' X 14' OVERHEAD GRADE DOOR

CEILING HEIGHT ± 24' CLEAR

POWER **200AMP 120/208/600VOLT** 

HEATING/ COOLING

1 ROOF-TOP UNIT (RTU)
1 RADIANT TUBE HEATER
1 FORCED AIR HEATER

AVAILABILITY IMMEDIATE

#### LEASE FINANCIALS

BASE RENT STARTING AT \$14.00 PSF

OPERATING COSTS

\$9.45 PSF (2024 ESTIMATE INCLUDES TENANT PROPORTIONATE SHARE OF PROPERTY TAXES, BUILDING INSURANCE, REPAIRS/MAINTENANCE & MANAGEMENT)



# FOR LEASE | HIGH EXPOSURE RETAIL FLEX SPACE

#### **FLOOR PLAN**



# READY FOR TENANT IMPROVEMENTS

#### **INTERIOR PHOTOS**







# FOR LEASE | HIGH EXPOSURE INDUSTRIAL FLEX SPACE





Darin Luciow, Associate Investment Sales & Leasing 780 573 0830 darin@crealberta.ca

**Brandon Hughes,** Associate Broker Investment Sales & Leasing 780 966 0699 brandon@crealberta.ca

**Scott Hughes,** *Broker/Owner* Investment Sales & Leasing 780 915 7895 scott@crealberta.ca

The information contained herein was obtained from sources deemed to be reliable and is believed to be true; it has not been verified and as such, cannot be warranted nor form a part of any future contract. All measurements need to be independently verified by the Tenant.