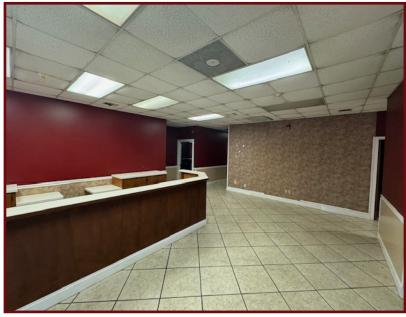

#### 4924 HAZEL JONES ROAD, BOSSIER CITY, LA 71111

- 50, 540 sf in total on 3.75 acres with 2 dock high truck wells and ample power
- Sub-lease through 10/7/2026 with possibility for extended term
- Potential to sub-divide with adjusted rate
- Base Rental Rate: \$5.00 psf NNN
- Production Building: 30,560 sf:
  - \* 3,200 sf of office with Reception, 6 Private Offices, Open Work Area Conference Room, Restrooms and
  - \* Ink Lab, Maintenance Room, Bulk Storage, Packaging Area, Parts/Equipment Wash Room, Break Room, Shipping Office, Scheduling Office and Restrooms
  - \* Entire Production Building is conditioned with exception of Bulk Storage at the rear