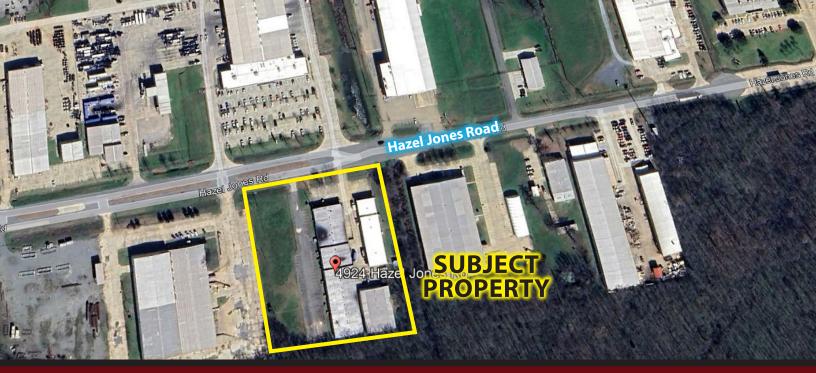

#### 4924 HAZEL JONES ROAD, BOSSIER CITY, LA 71111

- 50, 540 sf in total on 3.75 acres with 2 dock high truck wells and ample power
- Sub-lease through 10/7/2026 with possibility for extended term
- Potential to sub-divide with adjusted rate
- Base Rental Rate: \$5.00 psf NNN
- Production Building: 30,560 sf:
  - \* 3,200 sf of office with Reception, 6 Private Offices, Open Work Area Conference Room, Restrooms and
  - \* Ink Lab, Maintenance Room, Bulk Storage, Packaging Area, Parts/Equipment Wash Room, Break Room, Shipping Office, Scheduling Office and Restrooms
  - \* Entire Production Building is conditioned with exception of Bulk Storage at the rear