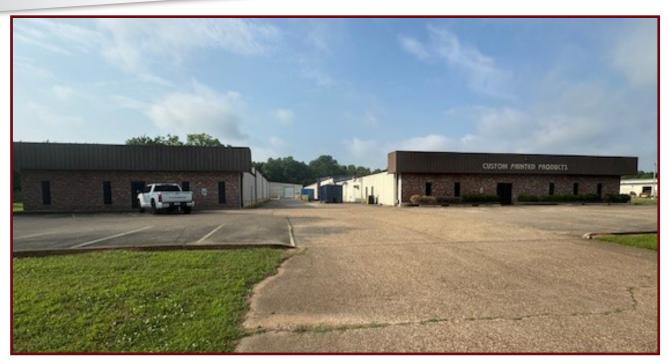

#### 4924 HAZEL JONES ROAD, BOSSIER CITY, LA 71111

- 50, 540 sf in total on 3.75 acres with 2 dock high truck wells and ample power
- Sub-lease through 10/7/2026 with possibility for extended term
- Potential to sub-divide with adjusted rate
- Base Rental Rate: \$5.00 psf NNN
- Production Building: 30,560 sf:
  - \* 3,200 sf of office with Reception, 6 Private Offices, Open Work Area Conference Room, Restrooms and
  - \* Ink Lab, Maintenance Room, Bulk Storage, Packaging Area, Parts/Equipment Wash Room, Break Room, Shipping Office, Scheduling Office and Restrooms
  - \* Entire Production Building is conditioned with exception of Bulk Storage at the rear