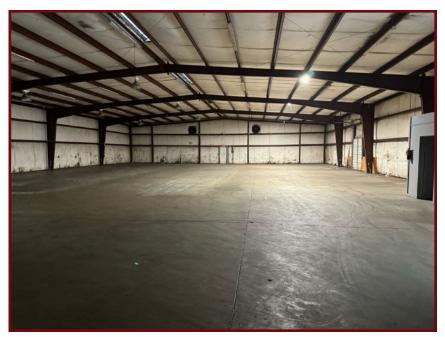

#### 4924 HAZEL JONES ROAD, BOSSIER CITY, LA 71111

- 50, 540 sf in total on 3.75 acres with 2 dock high truck wells and ample power
- Sub-lease through 10/7/2026 with possibility for extended term
- Potential to sub-divide with adjusted rate
- Base Rental Rate: \$5.00 psf NNN
- Production Building: 30,560 sf:
  - \* 3,200 sf of office with Reception, 6 Private Offices, Open Work Area Conference Room, Restrooms and
  - \* Ink Lab, Maintenance Room, Bulk Storage, Packaging Area, Parts/Equipment Wash Room, Break Room, Shipping Office, Scheduling Office and Restrooms
  - \* Entire Production Building is conditioned with exception of Bulk Storage at the rear

- Finished Inventory Building: 10,000 sf:
  - \* 1,750 sf of Office with Reception Area, 4 Private Offices, File Storage and Restrooms
  - \* Conditioned Inventory Warehouse has Restrooms and Supply Storage
  - \* Rear Storage Warehouse has increased clear height and is not conditioned
- Material Warehouse: 10,800 sf
  - \* Loading dock and 14' o/h door
  - \* Clear Span with 160 sf warehouse office