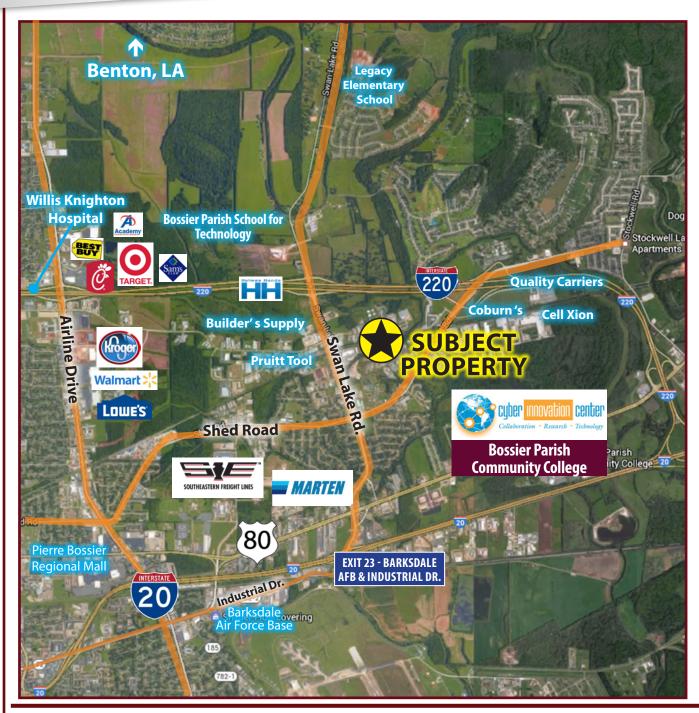

#### 4924 HAZEL JONES ROAD, BOSSIER CITY, LA 71111

- 50, 540 sf in total on 3.75 acres with 2 dock high truck wells and ample power
- Sub-lease through 10/7/2026 with possibility for extended term
- Potential to sub-divide with adjusted rate
- Base Rental Rate: \$5.00 psf NNN
- Production Building: 30,560 sf:
  - \* 3,200 sf of office with Reception, 6 Private Offices, Open Work Area Conference Room, Restrooms and
  - \* Ink Lab, Maintenance Room, Bulk Storage, Packaging Area, Parts/Equipment Wash Room, Break Room, Shipping Office, Scheduling Office and Restrooms
  - \* Entire Production Building is conditioned with exception of Bulk Storage at the rear