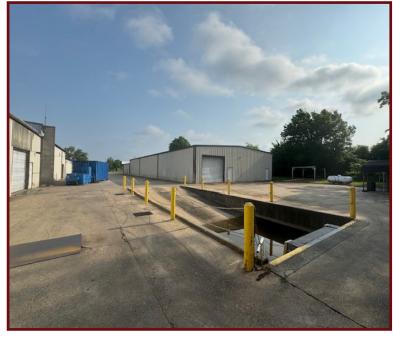

#### 4924 HAZEL JONES ROAD, BOSSIER CITY, LA 71111

- 50, 540 sf in total on 3.75 acres with 2 dock high truck wells and ample power
- Sub-lease through 10/7/2026 with possibility for extended term
- Potential to sub-divide with adjusted rate
- Base Rental Rate: \$5.00 psf NNN
- Production Building: 30,560 sf:
  - \* 3,200 sf of office with Reception, 6 Private Offices, Open Work Area Conference Room, Restrooms and
  - \* Ink Lab, Maintenance Room, Bulk Storage, Packaging Area, Parts/Equipment Wash Room, Break Room, Shipping Office, Scheduling Office and Restrooms
  - \* Entire Production Building is conditioned with exception of Bulk Storage at the rear

- Finished Inventory Building: 10,000 sf:
  - \* 1,750 sf of Office with Reception Area, 4 Private Offices, File Storage and Restrooms
  - \* Conditioned Inventory Warehouse has Restrooms and Supply Storage
  - \* Rear Storage Warehouse has increased clear height and is not conditioned
- Material Warehouse: 10,800 sf
  - \* Loading dock and 14' o/h door
  - \* Clear Span with 160 sf warehouse office