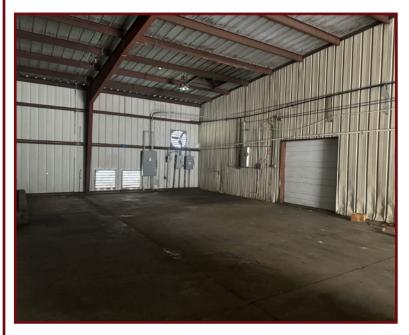

- Finished Inventory Building: 10,000 sf:
  - \* 1,750 sf of Office with Reception Area, 4 Private Offices, File Storage and Restrooms
  - \* Conditioned Inventory Warehouse has Restrooms and Supply Storage
  - \* Rear Storage Warehouse has increased clear height and is not conditioned
- Material Warehouse: 10,800 sf
  - \* Loading dock and 14' o/h door
  - \* Clear Span with 160 sf warehouse office