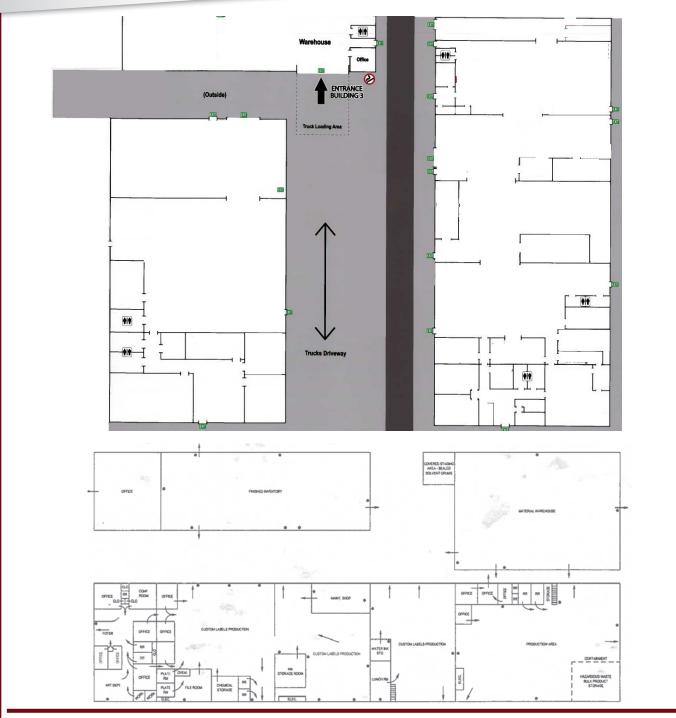

#### 4924 HAZEL JONES ROAD, BOSSIER CITY, LA 71111

- 50, 540 sf in total on 3.75 acres with 2 dock high truck wells and ample power
- Sub-lease through 10/7/2026 with possibility for extended term
- Potential to sub-divide with adjusted rate
- Base Rental Rate: \$5.00 psf NNN
- Production Building: 30,560 sf:
  - \* 3,200 sf of office with Reception, 6 Private Offices, Open Work Area Conference Room, Restrooms and
  - \* Ink Lab, Maintenance Room, Bulk Storage, Packaging Area, Parts/Equipment Wash Room, Break Room, Shipping Office, Scheduling Office and Restrooms
  - \* Entire Production Building is conditioned with exception of Bulk Storage at the rear

- Finished Inventory Building: 10,000 sf:
  - \* 1,750 sf of Office with Reception Area, 4 Private Offices, File Storage and Restrooms
  - \* Conditioned Inventory Warehouse has Restrooms and Supply Storage
  - \* Rear Storage Warehouse has increased clear height and is not conditioned
- Material Warehouse: 10,800 sf
  - \* Loading dock and 14' o/h door
  - \* Clear Span with 160 sf warehouse office