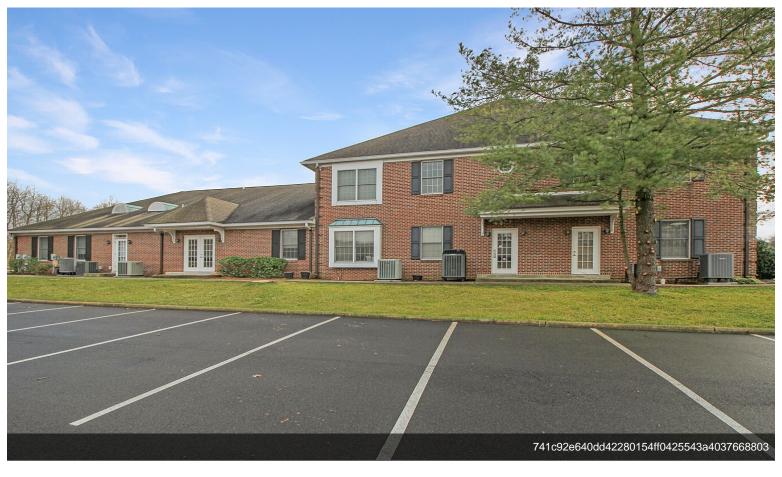

# **593 Bethlehem Pike (Rt 309)** 593 Bethlehem Pike, Montgomeryville, PA 19446

Ken Scarborough Homestarr Realty 850 Easton Rd, Warrington, PA 18976 ken@homestarrinc.com (267) 549-4094

| Rental Rate:            | \$14.00 - \$17.00 /SF/YR |
|-------------------------|--------------------------|
| Min. Divisible:         | 250 SF                   |
| Property Type:          | Office                   |
| Property Subtype:       | Medical                  |
| Building Class:         | В                        |
| Rentable Building Area: | 16,500 SF                |
| Year Built:             | 1985                     |
| Walk Score ®:           | 38 (Car-Dependent)       |
| Rental Rate Mo:         | \$1.17 /SF/MO            |
|                         |                          |

#### 593 Bethlehem Pike (Rt 309)

\$14.00 - \$17.00 /SF/YR

\*\* Offices directly on Rt 309 \*\* Well-established business center with over 30,000 cars passing by each day creating optimal sign visibility! Don't miss your chance to rent one of these amazing spaces. Landlord is open to all business types and will consider a build-to-suit scenario if the current layout does not fit your needs!...

#### 593 Bethlehem Pike, Montgomeryville, PA 19446

\*\* Offices directly on Rt 309 \*\* Well-established business center with over 30,000 cars passing by each day creating optimal sign visibility! Don't miss your chance to rent one of these amazing spaces. Landlord is open to all business types and will consider a build-to-suit scenario if the current layout does not fit your needs!