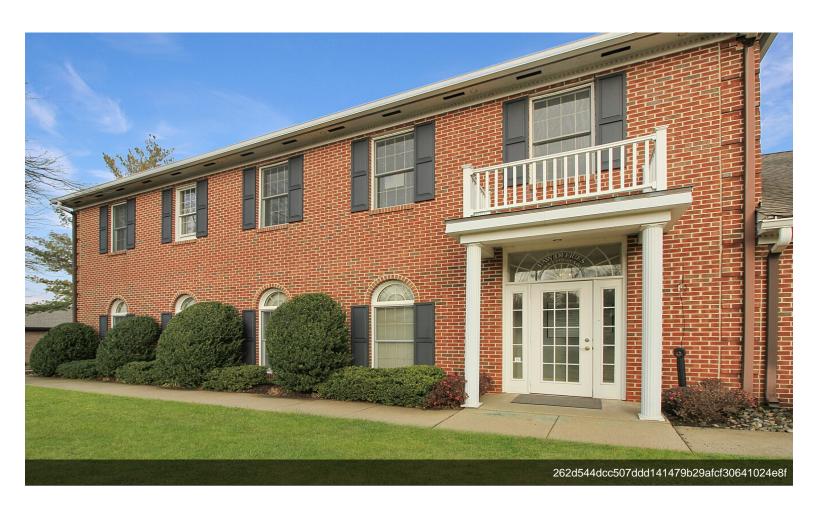

2

1

This flexible office space in Montgomeryville, Pennsylvania is ideal for large businesses or sole proprietors looking for short or long-term leases. With a personalized digital combo door lock, this office can be accessed 24/7. Boasting generous parking and great visibility, this office space is located in a well-established office center along the busy Route 309 corridor. Enjoy access to as little as 250 sqft for single office space as well as access to a shared conference room and waiting area, or up to as much as 4,100 sqft between two side-by-side office spaces. The First-floor unit has as much as 2,500 sqft and the second-floor unit with up to 1,650 sqft. All utilities are included in the lease, with high-speed internet, trash, maintenance, weekly cleaning, and access to a coffee area & printer included. Natural light throughout and two private bathrooms make this space ideal for a marketing agency, attorney, accounting firm, counselor, title agency, real estate companies, administrative work, telecommuter, contractor, and/or builder. Out-of-state companies looking for temporary or short-term office needs are also welcome. Don't miss out on this great flexible office space available immediately! Give the listing agent a call to discuss options or schedule a personal tour.