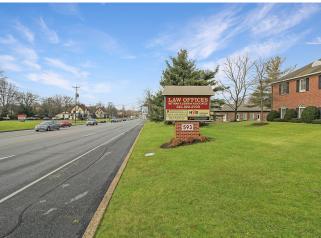

#### 593 Bethlehem Pike (Rt 309)

\$14.00 - \$17.00 /SF/YR

\*\* Offices directly on Rt 309 \*\* Well-established business center with over 30,000 cars passing by each day creating optimal sign visibility! Don't miss your chance to rent one of these amazing spaces. Landlord is open to all business types and will consider a build-to-suit scenario if the current layout does not fit your needs!...

- OPTIMAL SIGN VISIBILITY!
- DIRECTLY ON RT. 309! \*Over 30,000 cars pass by each day!\*
- SPACE BEING UPDATED (Led Lighting, Paint, Floors, and more)
- Dividable Large & Small Offices Available w/ Negotiable Lease Terms!
- Plenty of Parking (over 60 spaces)
- 10+ Office spaces, Conference & Reception rooms, plus... a FULL KITCHEN!

OPTIMAL SIGN VISIBILITY!

DIRECTLY ON RT. 309! \*Over 30,000 cars pass by each day!\*

SPACE BEING UPDATED (Led Lighting, Paint, Floors, and more)

Dividable Large & Small Offices Available w/ Negotiable Lease Terms!