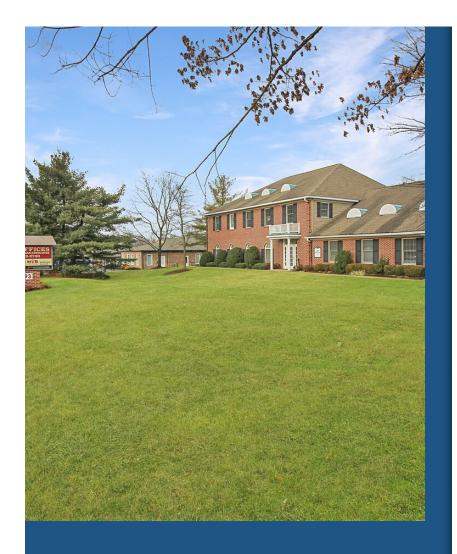

# **593 Bethlehem Pike (Rt 309)** 593 Bethlehem Pike, Montgomeryville, PA 19446

Ken Scarborough Homestarr Realty 850 Easton Rd, Warrington, PA 18976 ken@homestarrinc.com (267) 549-4094

| Rental Rate:            | \$14.00 - \$17.00 /SF/YR |
|-------------------------|--------------------------|
| Min. Divisible:         | 250 SF                   |
| Property Type:          | Office                   |
| Property Subtype:       | Medical                  |
| Building Class:         | В                        |
| Rentable Building Area: | 16,500 SF                |
| Year Built:             | 1985                     |
| Walk Score ®:           | 38 (Car-Dependent)       |
| Rental Rate Mo:         | \$1.17 /SF/MO            |
|                         |                          |

#### 593 Bethlehem Pike (Rt 309)

\$14.00 - \$17.00 /SF/YR

\*\* Offices directly on Rt 309 \*\* Well-established business center with over 30,000 cars passing by each day creating optimal sign visibility! Don't miss your chance to rent one of these amazing spaces. Landlord is open to all business types and will consider a build-to-suit scenario if the current layout does not fit your needs!...

#### 593 Bethlehem Pike, Montgomeryville, PA 19446

\*\* Offices directly on Rt 309 \*\* Well-established business center with over 30,000 cars passing by each day creating optimal sign visibility! Don't miss your chance to rent one of these amazing spaces. Landlord is open to all business types and will consider a build-to-suit scenario if the current layout does not fit your needs!