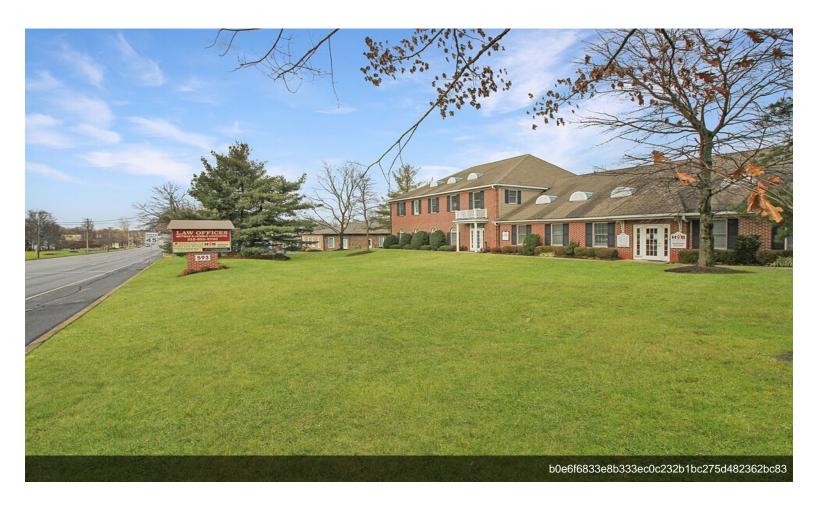

#### 593 Bethlehem Pike (Rt 309)

\$14.00 - \$17.00 /SF/YR

\*\* Offices directly on Rt 309 \*\* Well-established business center with over 30,000 cars passing by each day creating optimal sign visibility! Don't miss your chance to rent one of these amazing spaces. Landlord is open to all business types and will consider a build-to-suit scenario if the current layout does not fit your needs!...

- OPTIMAL SIGN VISIBILITY!
- DIRECTLY ON RT. 309! \*Over 30,000 cars pass by each day!\*
- SPACE BEING UPDATED (Led Lighting, Paint, Floors, and more)
- Dividable Large & Small Offices Available w/ Negotiable Lease Terms!
- Plenty of Parking (over 60 spaces)
- 10+ Office spaces, Conference & Reception rooms, plus... a FULL KITCHEN!

#### 593 Bethlehem Pike, Montgomeryville, PA 19446

\*\* Offices directly on Rt 309 \*\* Well-established business center with over 30,000 cars passing by each day creating optimal sign visibility! Don't miss your chance to rent one of these amazing spaces. Landlord is open to all business types and will consider a build-to-suit scenario if the current layout does not fit your needs!