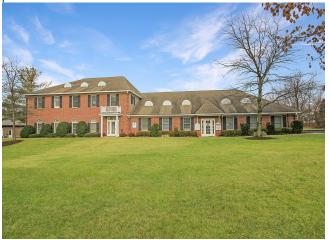

# **593 Bethlehem Pike (Rt 309)** 593 Bethlehem Pike, Montgomeryville, PA 19446

Ken Scarborough Homestarr Realty 850 Easton Rd, Warrington, PA 18976 ken@homestarrinc.com (267) 549-4094

| Rental Rate:            | \$14.00 - \$17.00 /SF/YR |
|-------------------------|--------------------------|
| Min. Divisible:         | 250 SF                   |
| Property Type:          | Office                   |
| Property Subtype:       | Medical                  |
| Building Class:         | В                        |
| Rentable Building Area: | 16,500 SF                |
| Year Built:             | 1985                     |
| Walk Score ®:           | 38 (Car-Dependent)       |
| Rental Rate Mo:         | \$1.17 /SF/MO            |
|                         |                          |

#### 593 Bethlehem Pike (Rt 309)

\$14.00 - \$17.00 /SF/YR

\*\* Offices directly on Rt 309 \*\* Well-established business center with over 30,000 cars passing by each day creating optimal sign visibility! Don't miss your chance to rent one of these amazing spaces. Landlord is open to all business types and will consider a build-to-suit scenario if the current layout does not fit your needs!...

#### 593 Bethlehem Pike, Montgomeryville, PA 19446

\*\* Offices directly on Rt 309 \*\* Well-established business center with over 30,000 cars passing by each day creating optimal sign visibility! Don't miss your chance to rent one of these amazing spaces. Landlord is open to all business types and will consider a build-to-suit scenario if the current layout does not fit your needs!