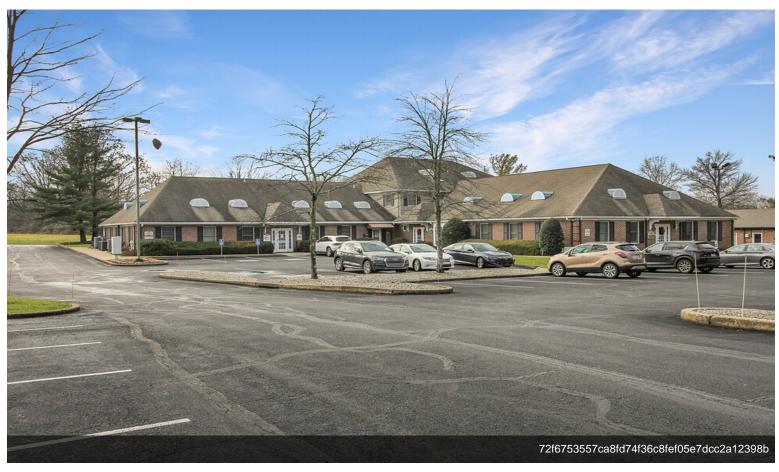

# **593 Bethlehem Pike (Rt 309)** 593 Bethlehem Pike, Montgomeryville, PA 19446

Ken Scarborough Homestarr Realty 850 Easton Rd, Warrington, PA 18976 ken@homestarrinc.com (267) 549-4094

| Rental Rate:            | \$14.00 - \$17.00 /SF/YR |
|-------------------------|--------------------------|
| Min. Divisible:         | 250 SF                   |
| Property Type:          | Office                   |
| Property Subtype:       | Medical                  |
| Building Class:         | В                        |
| Rentable Building Area: | 16,500 SF                |
| Year Built:             | 1985                     |
| Walk Score ®:           | 38 (Car-Dependent)       |
| Rental Rate Mo:         | \$1.17 /SF/MO            |
|                         |                          |

#### 593 Bethlehem Pike (Rt 309)

\$14.00 - \$17.00 /SF/YR

\*\* Offices directly on Rt 309 \*\* Well-established business center with over 30,000 cars passing by each day creating optimal sign visibility! Don't miss your chance to rent one of these amazing spaces. Landlord is open to all business types and will consider a build-to-suit scenario if the current layout does not fit your needs!...

- OPTIMAL SIGN VISIBILITY!
- DIRECTLY ON RT. 309! \*Over 30,000 cars pass by each day!\*
- SPACE BEING UPDATED (Led Lighting, Paint, Floors, and more)
- Dividable Large & Small Offices Available w/ Negotiable Lease Terms!
- Plenty of Parking (over 60 spaces)
- 10+ Office spaces, Conference & Reception rooms, plus... a FULL KITCHEN!

#### 593 Bethlehem Pike, Montgomeryville, PA 19446

\*\* Offices directly on Rt 309 \*\* Well-established business center with over 30,000 cars passing by each day creating optimal sign visibility! Don't miss your chance to rent one of these amazing spaces. Landlord is open to all business types and will consider a build-to-suit scenario if the current layout does not fit your needs!