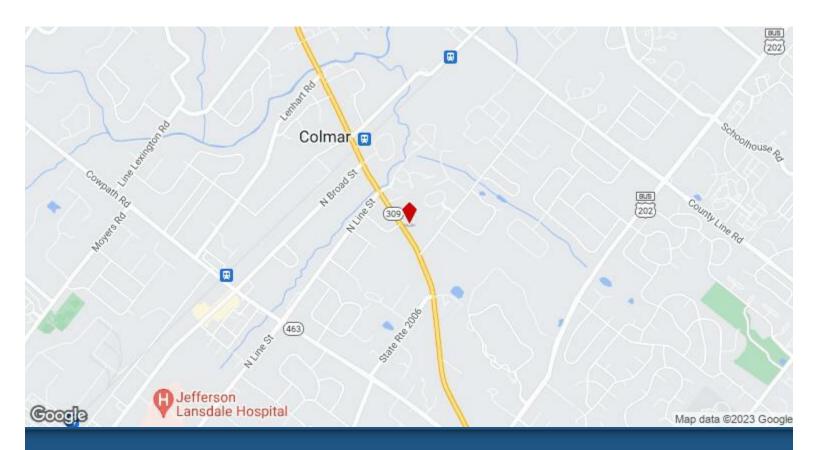

# **593 Bethlehem Pike (Rt 309)** 593 Bethlehem Pike, Montgomeryville, PA 19446

Ken Scarborough Homestarr Realty 850 Easton Rd, Warrington, PA 18976 ken@homestarrinc.com (267) 549-4094

| Rental Rate:            | \$14.00 - \$17.00 /SF/YR |
|-------------------------|--------------------------|
| Min. Divisible:         | 250 SF                   |
| Property Type:          | Office                   |
| Property Subtype:       | Medical                  |
| Building Class:         | В                        |
| Rentable Building Area: | 16,500 SF                |
| Year Built:             | 1985                     |
| Walk Score ®:           | 38 (Car-Dependent)       |
| Rental Rate Mo:         | \$1.17 /SF/MO            |
|                         |                          |

#### 593 Bethlehem Pike (Rt 309)

\$14.00 - \$17.00 /SF/YR

\*\* Offices directly on Rt 309 \*\* Well-established business center with over 30,000 cars passing by each day creating optimal sign visibility! Don't miss your chance to rent one of these amazing spaces. Landlord is open to all business types and will consider a build-to-suit scenario if the current layout does not fit your needs!...

#### 593 Bethlehem Pike, Montgomeryville, PA 19446

\*\* Offices directly on Rt 309 \*\* Well-established business center with over 30,000 cars passing by each day creating optimal sign visibility! Don't miss your chance to rent one of these amazing spaces. Landlord is open to all business types and will consider a build-to-suit scenario if the current layout does not fit your needs!