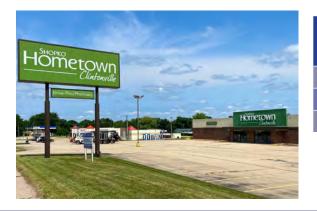

## Clintonville WI Shopping Mall 291 South Main Street | Clintonville WI

- 37,820 SF Center
- Waupaca County, Wisconsin
- Great Visibility & Access
- Currently a multi-tenant mall with approx 10k SF available