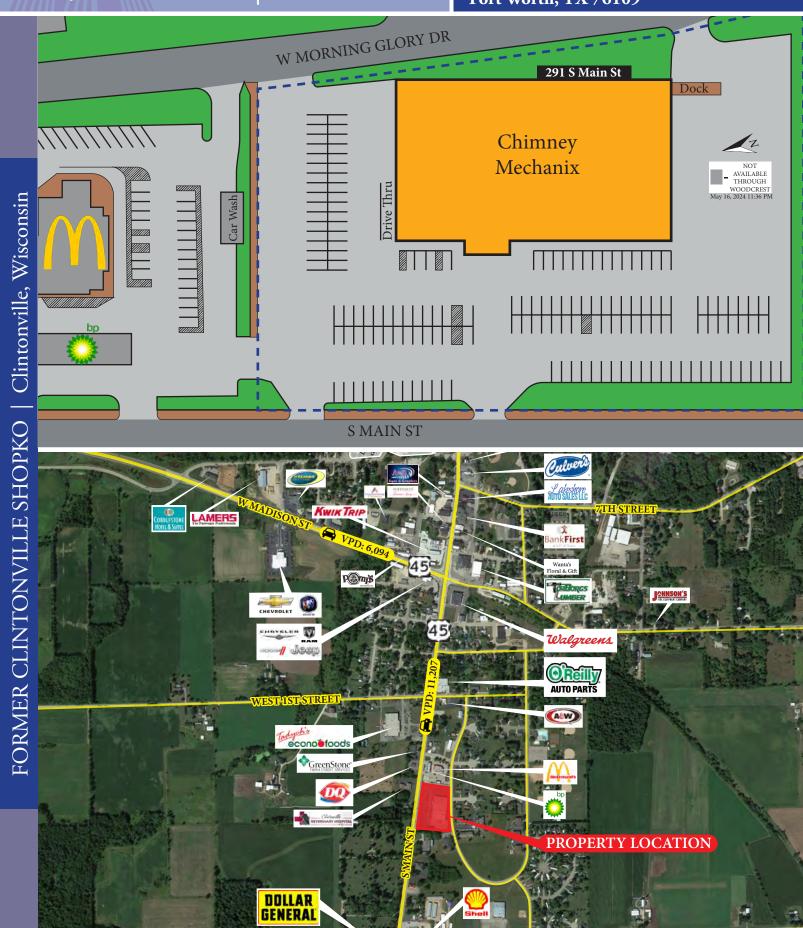

## Clintonville WI Shopping Mall 291 South Main Street | Clintonville WI

- 37,820 SF Center
- Waupaca County, Wisconsin
- Great Visibility & Access
- Currently a multi-tenant mall with approx 10k SF available

| Туре        | PSF            |
|-------------|----------------|
| NNN's       | TBD            |
| Lease Rates | Call for Rates |

| Traffic Counts |            |  |  |
|----------------|------------|--|--|
| S Main St      | 14,994 VPD |  |  |
| US Hwy 45      | 11,142 VPD |  |  |