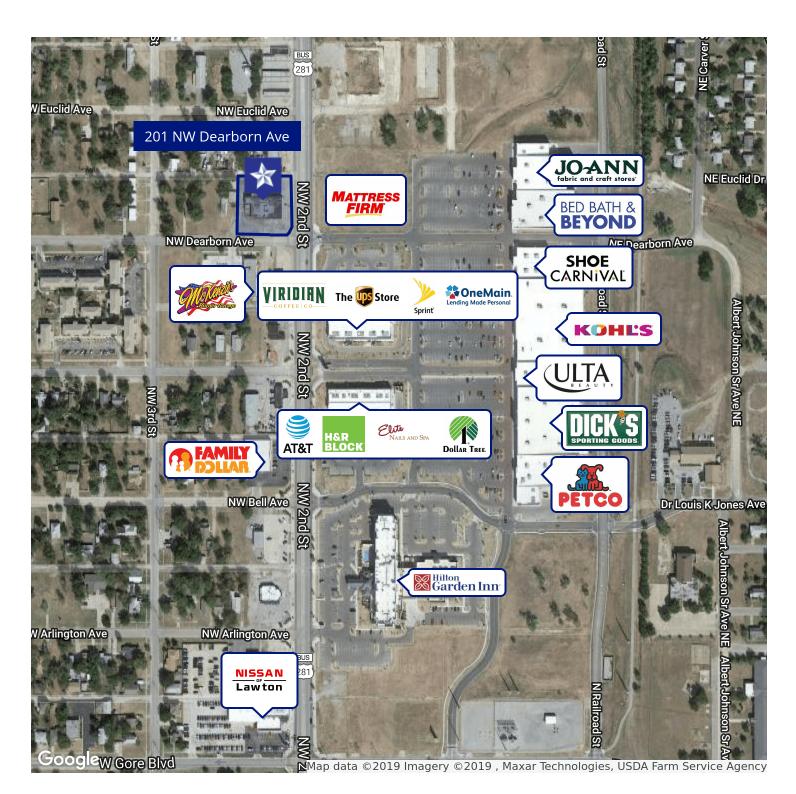

#### **PROPERTY OVERVIEW**

Great freestanding historical building for lease in the heart of the 2nd St redevelopment project. This ±8,020sf building is in shell condition for flexible use. Located directly across from Mattress Firm in the Lawton Town Center. Surrounding Businesses include McKenzie's Burger, Kohl's, Bed Bath & Beyond, Dick's Sporting Goods, Jo-Ann Fabrics, Shoe Carnival, Ulta Beauty, Petco, Sprint, AT&T, and Dollar Tree.

#### **PROPERTY HIGHLIGHTS**

- Freestanding historical building in shell condition for flexible use
- Surrounding Businesses include McKenzie's Burgers, Kohl's, Bed Bath & Beyond, Dick's Sporting Goods, Jo-Ann Fabrics, Shoe Carnival, Ulta Beauty, Petco, Sprint, AT&T, and Dollar Tree