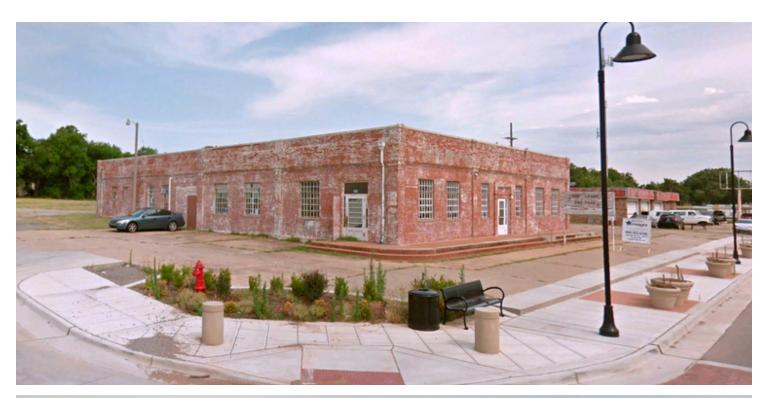

#### **PROPERTY OVERVIEW**

Great freestanding historical building for lease in the heart of the 2nd St redevelopment project. This ±8,020sf building is in shell condition for flexible use. Located directly across from Mattress Firm in the Lawton Town Center. Surrounding Businesses include McKenzie's Burger, Kohl's, Bed Bath & Beyond, Dick's Sporting Goods, Jo-Ann Fabrics, Shoe Carnival, Ulta Beauty, Petco, Sprint, AT&T, and Dollar Tree.

#### **PROPERTY HIGHLIGHTS**

- Freestanding historical building in shell condition for flexible use
- Surrounding Businesses include McKenzie's Burgers, Kohl's, Bed Bath & Beyond, Dick's Sporting Goods, Jo-Ann Fabrics, Shoe Carnival, Ulta Beauty, Petco, Sprint, AT&T, and Dollar Tree