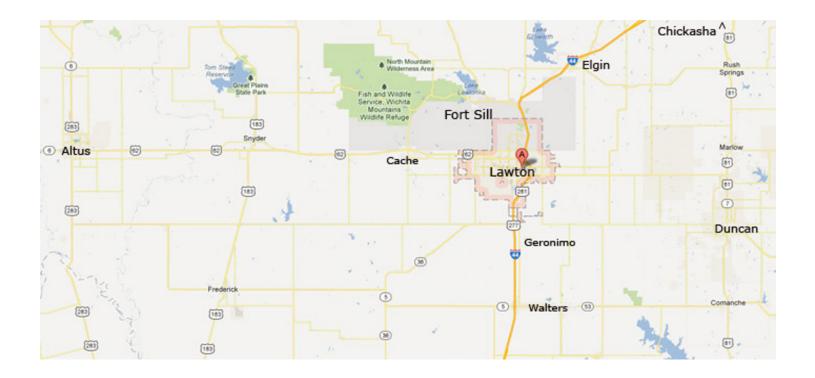

#### REGION

Lawton has become the regional employment and retail center for southwest Oklahoma. Lawton supports a retail community of almost 300,000 people, all within a 45 minute drive. The greater Lawton region includes Wichita Falls, TX and the smaller towns of Cache, Duncan, Altus, Geronimo, Walters, Elgin, Chickasha, Marlow and Rush Springs, as well as the Fort Sill military installation and the Wichita Mountains Wildlife Refuge.