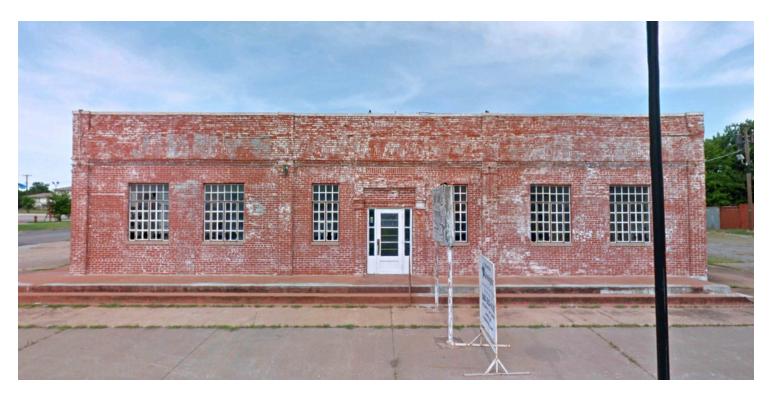

#### **PROPERTY OVERVIEW**

Great freestanding historical building for lease in the heart of the 2nd St redevelopment project. This ±8,020sf building is in shell condition for flexible use. Located directly across from Mattress Firm in the Lawton Town Center. Surrounding Businesses include McKenzie's Burger, Kohl's, Bed Bath & Beyond, Dick's Sporting Goods, Jo-Ann Fabrics, Shoe Carnival, Ulta Beauty, Petco, Sprint, AT&T, and Dollar Tree.

#### **PROPERTY HIGHLIGHTS**

- Freestanding historical building in shell condition for flexible use
- Surrounding Businesses include McKenzie's Burgers, Kohl's, Bed Bath & Beyond, Dick's Sporting Goods, Jo-Ann Fabrics, Shoe Carnival, Ulta Beauty, Petco, Sprint, AT&T, and Dollar Tree