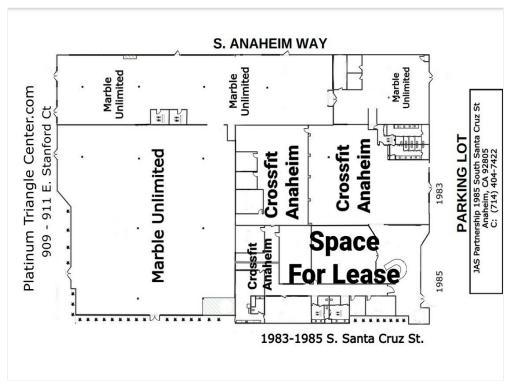

#### **Major Tenant Information**

Tenant SF Occupied Lease Expired

CrossFit Anaheim

Marble Unlimited

### Property Photos

Kitchen - Now Available

Waiting Area - Now Available

1983-1985 S Santa Cruz St, Anaheim, CA 92805

1985 S Santa Cruz Floorplan

1983-1985 S Santa Cruz St, Anaheim, CA 92805