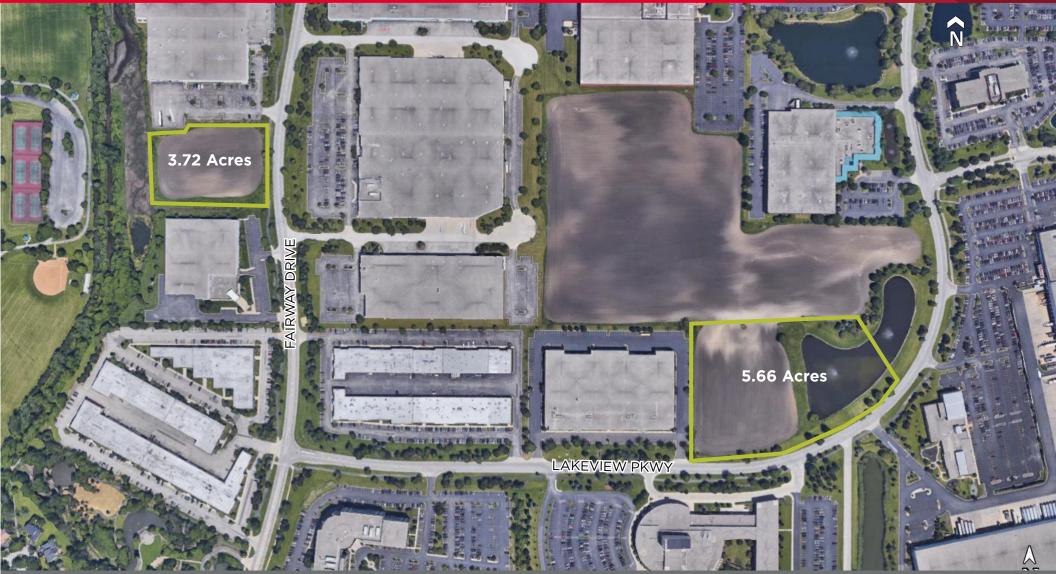

### CONTINENTAL EXECUTIVE PARK 380 N. Fairway & Lakeview Parkway Vernon Hills, IL

Available | 3.72 Acres & 5.66 Acres For Sale or Build to Suit

For more information, please contact:

Brett Kroner, SIOR Executive Director 847 720 1367 brett.kroner@cushwake.com Keith Puritz, SIOR Executive Director 847 720 1366 keith.puritz@cushwake.com Eric Fischer Managing Director 847 720 1369 eric.fischer@cushwake.com Michael Scadron Associate 847 720 1327 michael.scadron@cushwake.com Marc Samuels Associate 847 720 1368 marc.samuels@cushwake.com

## CONTINENTAL EXECUTIVE PARK 380 N. Fairway & Lakeview Parkway Vernon Hills, IL

Available | 3.72 Acres & 5.66 Acres For Sale or Build to Suit

# **Amenities Map**