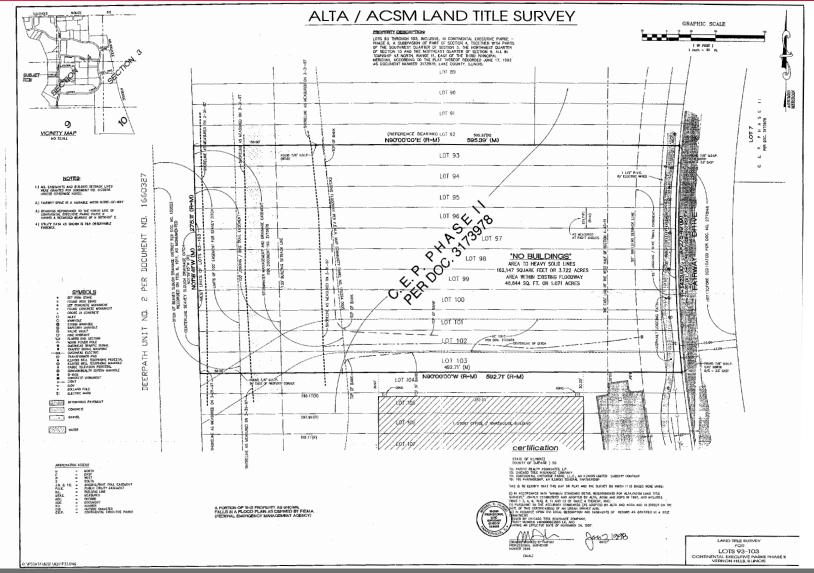

### CONTINENTAL EXECUTIVE PARK 380 N. Fairway & Lakeview Parkway Vernon Hills, IL

Available | 3.72 Acres & 5.66 Acres For Sale or Build to Suit

For more information, please contact:

Brett Kroner, SIOR Executive Director 847 720 1367 brett.kroner@cushwake.com Keith Puritz, SIOR Executive Director 847 720 1366 keith.puritz@cushwake.com Eric Fischer Managing Director 847 720 1369 eric.fischer@cushwake.com Michael Scadron Associate 847 720 1327 michael.scadron@cushwake.com Marc Samuels Associate 847 720 1368 marc.samuels@cushwake.com

## CONTINENTAL EXECUTIVE PARK 380 N. Fairway & Lakeview Parkway Vernon Hills, IL

Available | 3.72 Acres & 5.66 Acres For Sale or Build to Suit