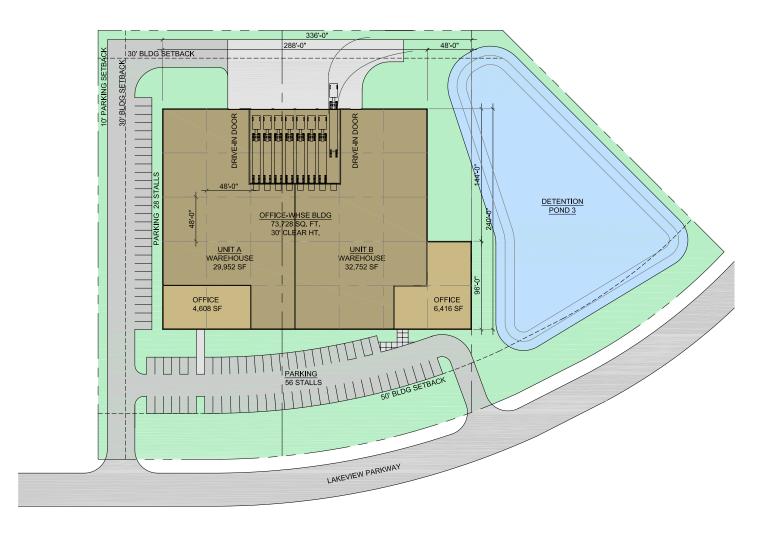

### CONTINENTAL EXECUTIVE PARK 380 N. Fairway & Lakeview Parkway Vernon Hills, IL

Available | 3.72 Acres & 5.66 Acres For Sale or Build to Suit

For more information, please contact:

Brett Kroner, SIOR Executive Director 847 720 1367 brett.kroner@cushwake.com Keith Puritz, SIOR Executive Director 847 720 1366 keith.puritz@cushwake.com Eric Fischer Managing Director 847 720 1369 eric.fischer@cushwake.com Michael Scadron Associate 847 720 1327 michael.scadron@cushwake.com Marc Samuels Associate 847 720 1368 marc.samuels@cushwake.com

## CONTINENTAL EXECUTIVE PARK 380 N. Fairway & Lakeview Parkway Vernon Hills, IL

Available | 3.72 Acres & 5.66 Acres For Sale or Build to Suit