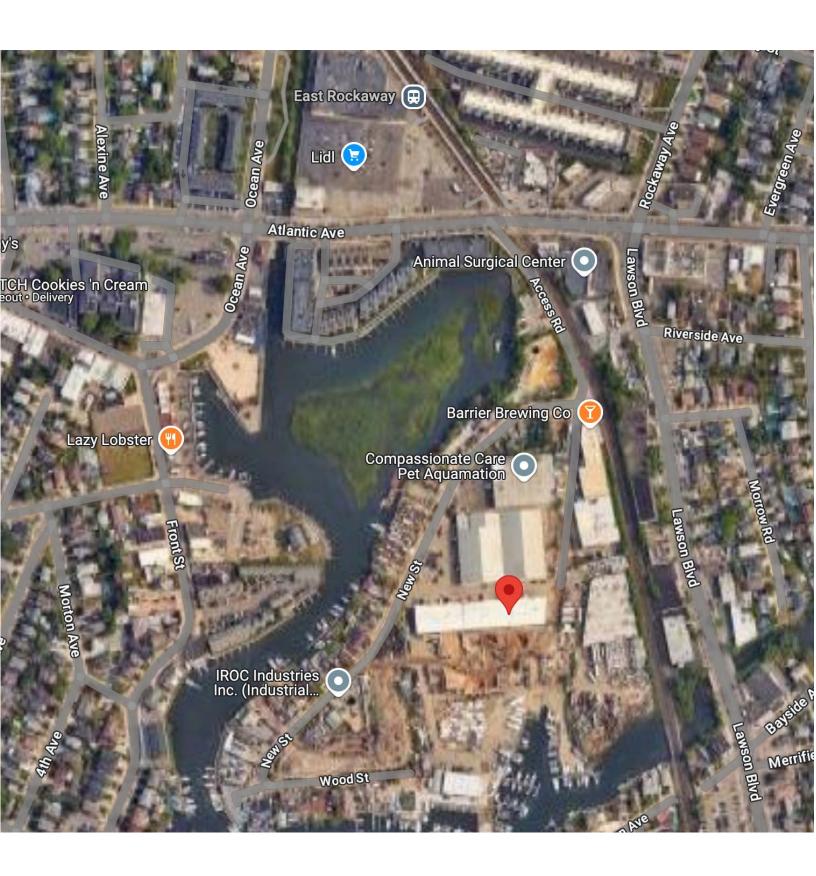

## Warehouse For Lease - Available: 6,000 SF

3085B New Str, Oceanside, NY 11572

Highly functional and spotless Warehouse / Distribution/ Storage Light Manufacturing facility, includes private offices, 3 bathrooms, and mezzanine (not included in the SF) • Parking available for private cars and small trucks • Additional parking for trucks or fleets is available upon request • Close to LIRR and public transportation • Easy access to main thoroughfares