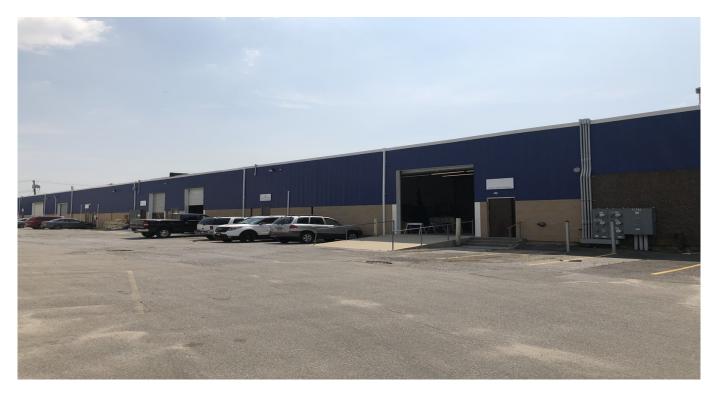

## Warehouse For Lease - Available: 6,000 SF

3085B New Str, Oceanside, NY 11572

Highly functional and spotless Warehouse / Distribution/ Storage Light Manufacturing facility, includes private offices, 3 bathrooms, and mezzanine (not included in the SF) • Parking available for private cars and small trucks • Additional parking for trucks or fleets is available upon request • Close to LIRR and public transportation • Easy access to main thoroughfares