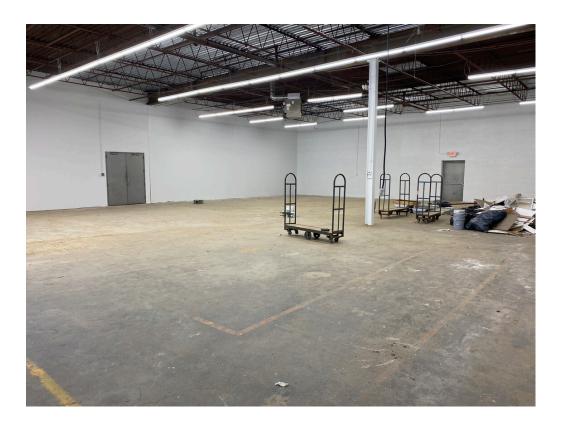

## **Highlights:**

Space Size: 6,000 SF Warehouse

Office Space: 500 SF + Free mezannine

Ceiling Height: 20'

Loading: 1 High Drive-In Door

Lease Price: \$21.50 per SF

Lease Type: Modified Gross

Availability: November 1st, 2024

Highly functional and spotless Warehouse / Distribution/ Storage Light Manufacturing facility, includes private offices, 3 bathrooms, and mezzanine (not included in the SF) • Parking available for private cars and small trucks • Additional parking for trucks or fleets is available upon request • Close to LIRR and public transportation • Easy access to main thoroughfares