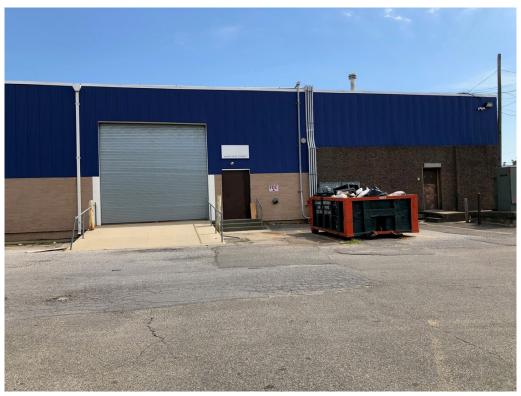

## **Highlights:**

Space Size: 6,000 SF Warehouse

Office Space: 500 SF + Free mezannine

Ceiling Height: 20'

Loading: 1 High Drive-In Door

Lease Price: \$21.50 per SF

Lease Type: Modified Gross

Availability: November 1st, 2024

Highly functional and spotless Warehouse / Distribution/ Storage Light Manufacturing facility, includes private offices, 3 bathrooms, and mezzanine (not included in the SF) • Parking available for private cars and small trucks • Additional parking for trucks or fleets is available upon request • Close to LIRR and public transportation • Easy access to main thoroughfares