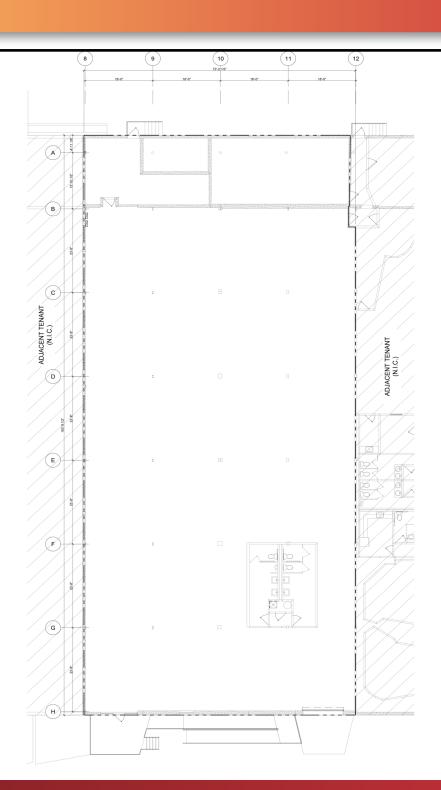

#### PROPERTY DESCRIPTION

- 10,000 SF available for lease in 175,000 SF industrial building
- · Ceiling height: 19' clear
- · Loading: 1 tailgate loading platform
- Power: 2000 amp/3 phase 277/480 volt
- 100% conditioned space
- Zoned ICMX Industrial Commercial Mixed Use
- Property manager on site
- Located in an Opportunity Zone