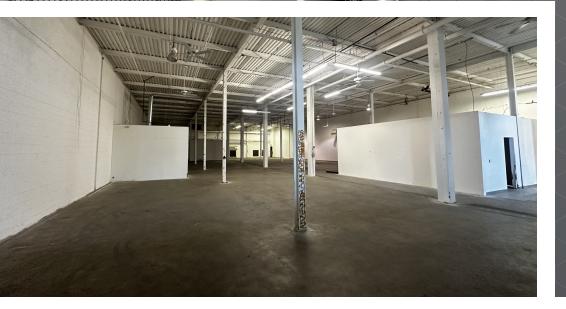

#### PROPERTY DESCRIPTION

- 10,000 SF available for lease in 175,000 SF industrial building
- · Ceiling height: 19' clear
- · Loading: 1 tailgate loading platform
- Power: 2000 amp/3 phase 277/480 volt
- 100% conditioned space
- Zoned ICMX Industrial Commercial Mixed Use
- Property manager on site
- Located in an Opportunity Zone