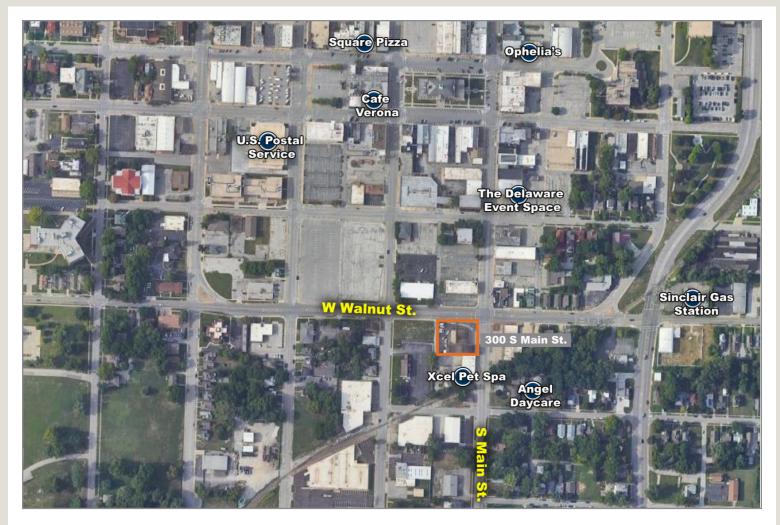

t:                | 13 ft.                                         |
| Building Levels:             | 2                                              |
| Parking Spaces:              | 25                                             |
| Parcel ID:                   | 26-230-30-01-00-0-000                          |
| Use Description:             | Commercial/Industrial (Mixed-Use)              |
| Legal Description:           | INDEPENDENCE OLD TOWN TH N 122.5 LOT 124       |
| Zoning:                      | C-2                                            |
| Real Estate Taxes<br>(2023): | \$13,350.31 (\$1.05 PSF)                       |



## 300 S Main St. Independence, Missouri 64050

# For Lease

## **Property Photos**





## 300 S Main St.

## Independence, Missouri 64050

# For Lease





#### For more information:

Christian Wead 816.412.8472 cwead@blockllc.com

Blaise Gunnerson 816.878.6314 bgunnerson@blockllc.com