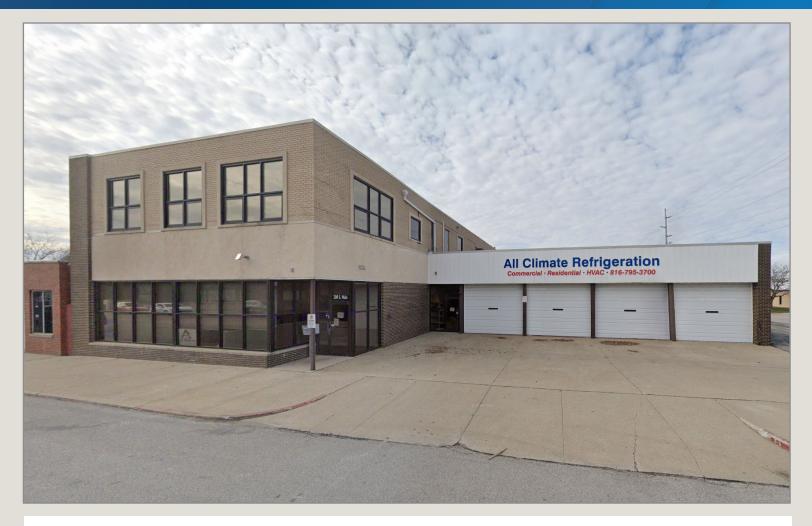

## 300 S Main St.

#### Independence, Missouri 64050

# For Lease

#### **Excellent Location!**

- +/- 12,748 SF Building On a +/- 0.46 Acre Lot
- Industrial Space with Versatile Two-Story Office/Retail Layout
- Drive-In Loading
- Outdoor Parking and Secure Gated Access
- High Traffic Area in the Heart of Independence