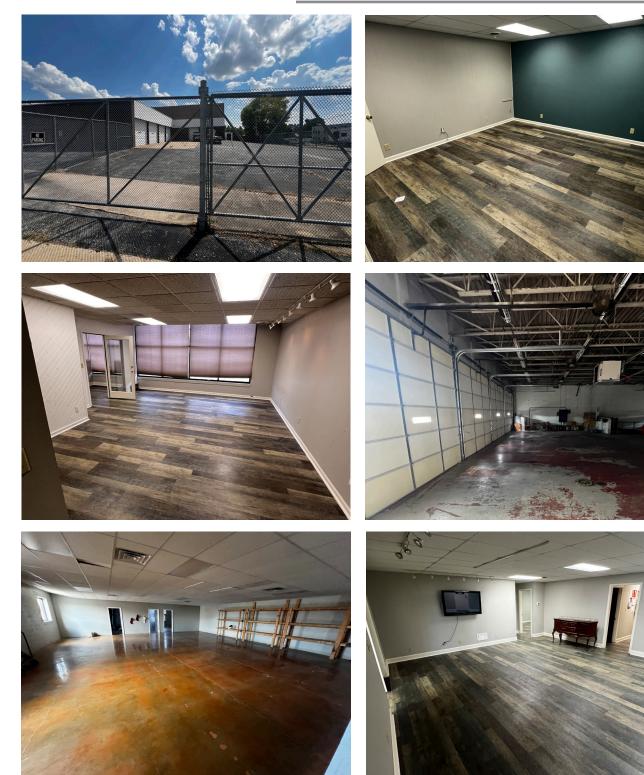

| 10 Drive-Ins (8 are 12' x 12', 2 are 8' x 10') |
| Clear Height:                | 13 ft.                                         |
| Building Levels:             | 2                                              |
| Parking Spaces:              | 25                                             |
| Parcel ID:                   | 26-230-30-01-00-0-000                          |
| Use Description:             | Commercial/Industrial (Mixed-Use)              |
| Legal Description:           | INDEPENDENCE OLD TOWN TH N 122.5 LOT 124       |
| Zoning:                      | C-2                                            |
| Real Estate Taxes<br>(2023): | \$13,350.31 (\$1.05 PSF)                       |



## 300 S Main St. Independence, Missouri 64050

# For Lease

## **Property Photos**





## 300 S Main St.

## Independence, Missouri 64050

# For Lease





#### For more information:

Christian Wead 816.412.8472 cwead@blockllc.com

Blaise Gunnerson 816.878.6314 bgunnerson@blockllc.com