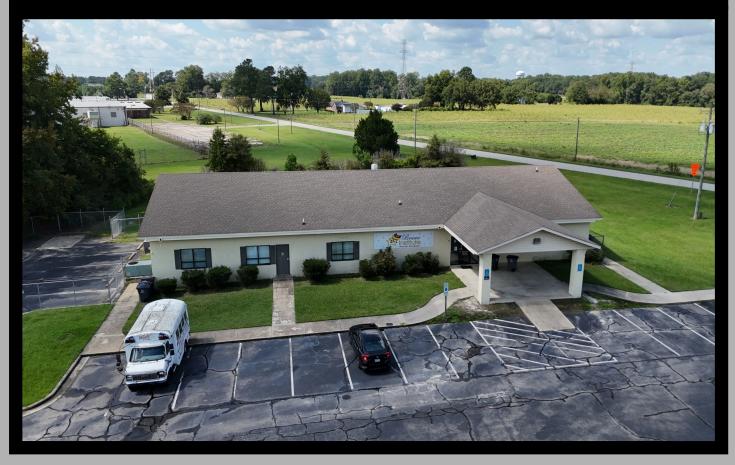

## 268 Freight Road, Rocky Mount NC, 27804

Located in Rocky Mount NC, this freestanding daycare is in excellent condition ready to be leased. The building has a building capacity of 100 children and includes 7 rooms, a small kitchen with hood system, and a couple of bathrooms. There is a fenced area in the back for a playground and plenty of parking is present. Some of the rooms have a sink and bathroom present. The property itself is a 1 min drive to I-95 and no more than 5 mins away from highway 64, Sheetz, and Nash Community College. Don't miss this amazing opportunity before it leaves the market.