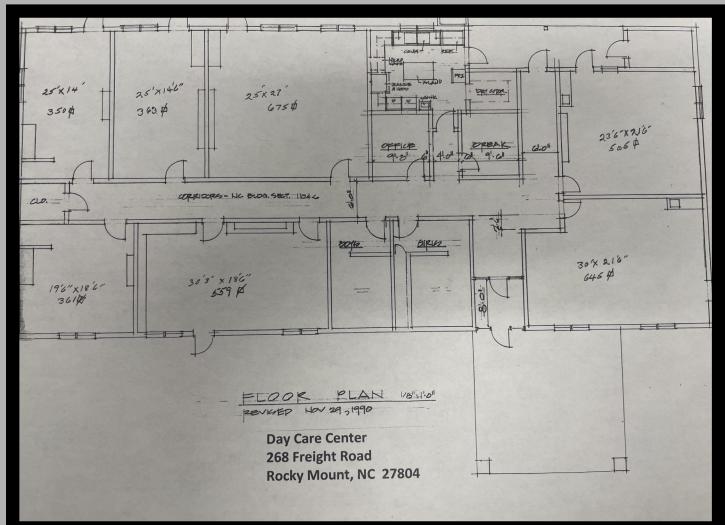

## Asking rent per month = \$5000

**Listing Details Highlights** Lease type Investment/OU .Fully built out as a daycare .Plenty of parking Retail/Office **Property Type** .Includes small kitchen with hood .Back area is fenced Freestanding/Flex Subtype .Includes back area for playground .includes 7 large rooms 1.75 Acres .Sinks are present in multiple rooms .Close to main city road **GLA** 6000 Square Feet .2 min drive from I-95 .5 min from highway 64 Zoning Office & Institutional

Located in Rocky Mount NC, this freestanding daycare is in excellent condition ready to be leased. The building has a building capacity of 100 children and includes 7 rooms, a small kitchen with hood system, and a couple of bathrooms. There is a fenced area in the back for a playground and plenty of parking is present. Some of the rooms have a sink and bathroom present. The property itself is a 1 min drive to I-95 and no more than 5 mins away from highway 64, Sheetz, and Nash Community College. Don't miss this amazing opportunity before it leaves the market.