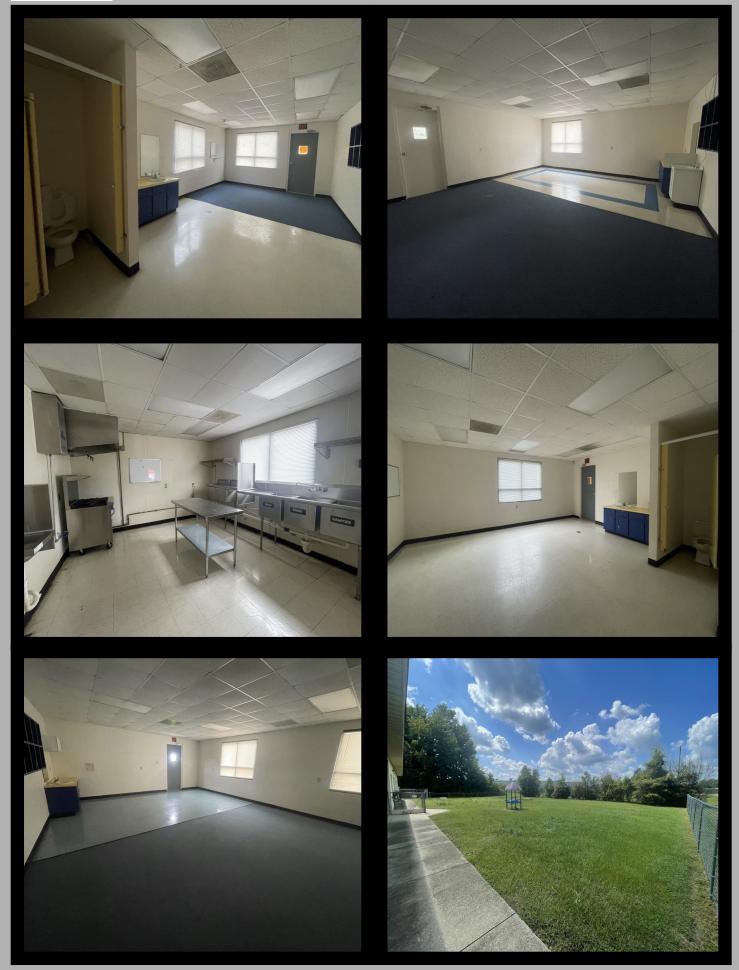

Located in Rocky Mount NC, this freestanding daycare is in excellent condition ready to be leased. The building has a building capacity of 100 children and includes 7 rooms, a small kitchen with hood system, and a couple of bathrooms. There is a fenced area in the back for a playground and plenty of parking is present. Some of the rooms have a sink and bathroom present. The property itself is a 1 min drive to I-95 and no more than 5 mins away from highway 64, Sheetz, and Nash Community College. Don't miss this amazing opportunity before it leaves the market.