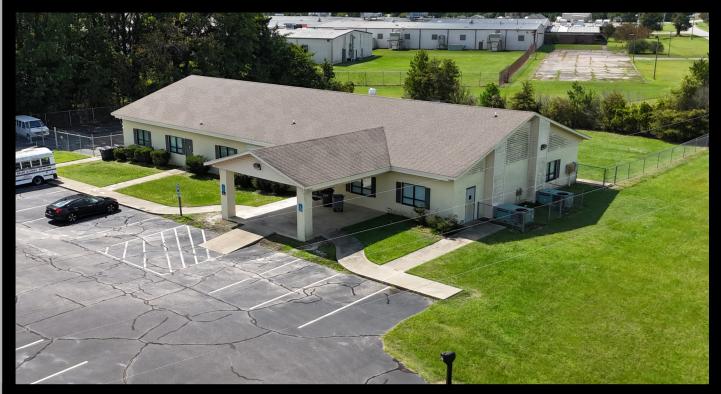

## 268 Freight Road, Rocky Mount NC, 27804

Located in Rocky Mount NC, this freestanding daycare is in excellent condition ready to be leased. The building has a building capacity of 100 children and includes 7 rooms, a small kitchen with hood system, and a couple of bathrooms. There is a fenced area in the back for a playground and plenty of parking is present. Some of the rooms have a sink and bathroom present. The property itself is a 1 min drive to I-95 and no more than 5 mins away from highway 64, Sheetz, and Nash Community College. Don't miss this amazing opportunity before it leaves the market.