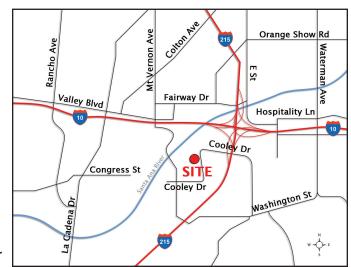

## **COOLEY BUSINESS PARK**

# Industrial Units Available from 900 - 5,000 S.F.



### 671 - 673 East Cooley Drive ■ Colton, CA

#### **FEATURES**

- High Image Business Park
- Office/Warehouse Units
- Air Conditioned Offices
- Ground Level Loading Doors
- Sprinklers
- Easy 215/10 Freeway Access
- Owner Owns and Manages Several Other Business Parks in the Area
- No CAM Fees



#### For further information, please contact:

151 Kalmus Drive, Suite F-2 Costa Mesa, CA 92626 714.641.1130 main 714.641.4833 fax



## **COOLEY BUSINESS PARK**

# Industrial Units Available from 900 - 5,000 S.F.



#### For further information, please contact:

151 Kalmus Drive, Suite F-2 Costa Mesa, CA 92626 714.641.1130 main 714.641.4833 fax