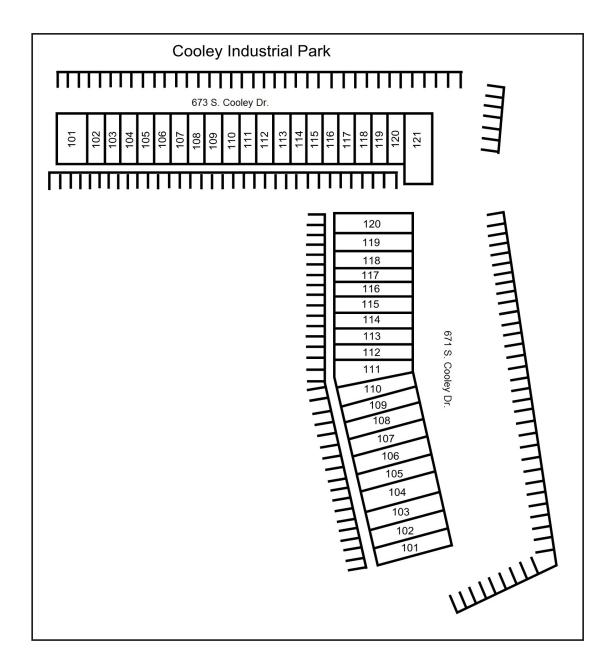

# Industrial Units Available from 900 - 5,000 S.F.

### 671 - 673 East Cooley Drive ■ Colton, CA