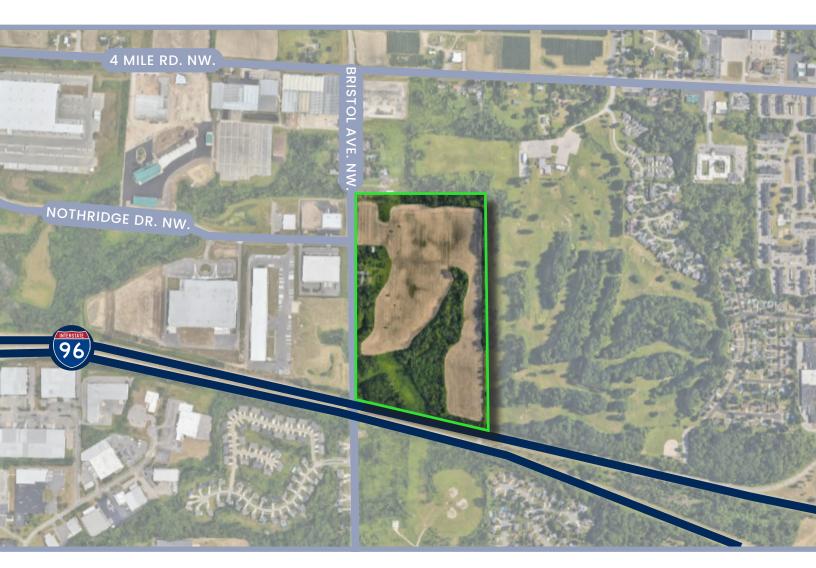

## 3254 - 3300 BRISTOL AVENUE NW. | WALKER, MICHIGAN

# DETAILS

| Total Size:   | ± 60 Acres                 |  |
|---------------|----------------------------|--|
| Use:          | Residential                |  |
| Municipality: | City of Walker             |  |
| PIN(s):       | 41-13-02-100-010; 011; 064 |  |
| Sale Price:   | Subject to Offer           |  |
|               |                            |  |