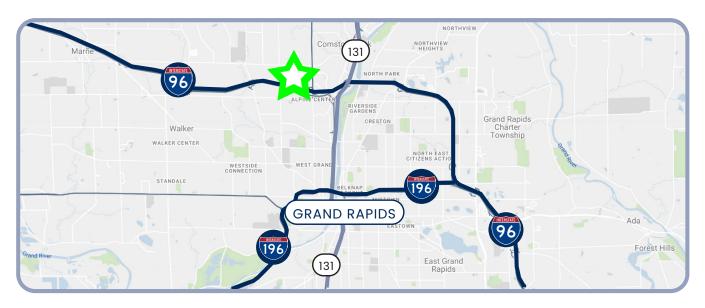

# 3254 - 3300 BRISTOL AVENUE NW. | WALKER, MICHIGAN

| S6<br>Marrie<br>96<br>11      | ERADIUS<br>3 MILE RADI<br>1 N | NUS<br>MLE RADIUS<br>INSIDCE Park<br>10<br>10<br>10<br>10<br>10<br>10<br>10<br>10<br>10<br>10<br>10<br>10<br>10 |
|-------------------------------|-------------------------------|-----------------------------------------------------------------------------------------------------------------|
| I-96:                         | Immediate                     | Grand Rapids                                                                                                    |
| US-31:                        | 2.3 Miles                     | East Grand                                                                                                      |
| Downtown Grand Rapids:        | 6.3 Miles                     | Rapids                                                                                                          |
| Gerald R. Ford Int'l Airport: | 17.9 Miles                    |                                                                                                                 |
| Muskegon:                     | 36.1 Miles                    |                                                                                                                 |
| Kalamazoo:                    | 56.3 Miles                    | 2024 DEMOGRAPHICS                                                                                               |
| Detroit:                      | 162 Miles                     |                                                                                                                 |
| Chicago:                      | 183 Miles                     | 5 MILE 3 MILE 1 MILE                                                                                            |