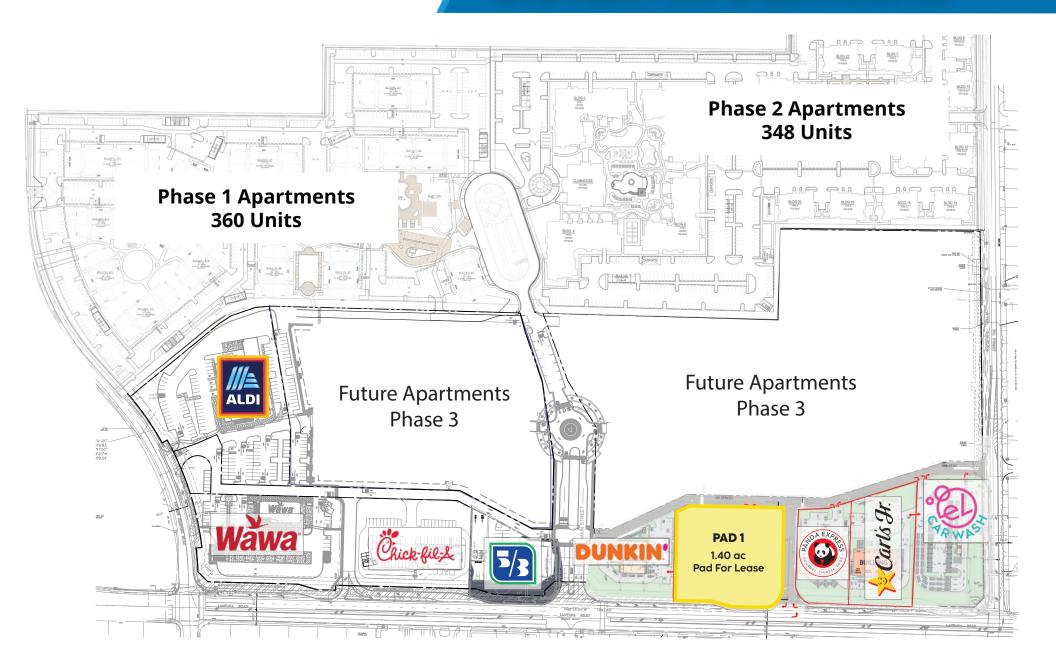

#### KEY FEATURES

1-8 acre pads available for lease

# SITE PLAN | 1199 W LANTANA RD