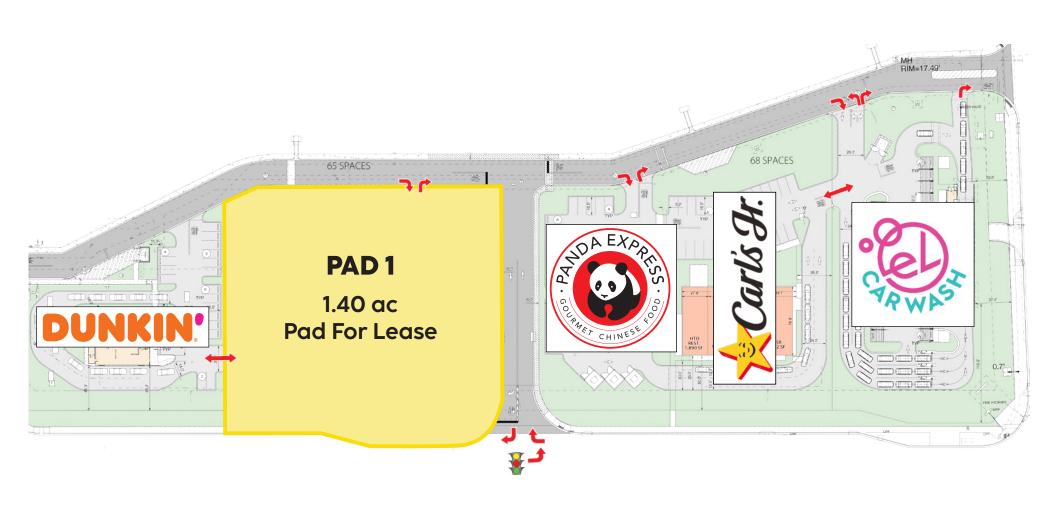

#### KEY FEATURES

1-8 acre pads available for lease

# SITE PLAN | 1199 W LANTANA RD