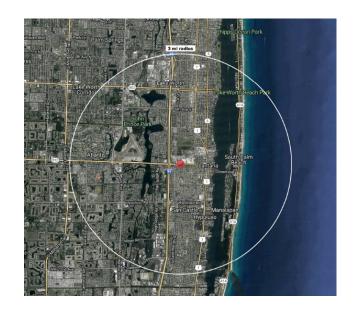

### DEMOGRAPHICS (3 mi)

Population 100,331

Daytime Population 32,801

Average HH Income \$89,625

#### MARKET AERIAL | 1199 W LANTANA RD