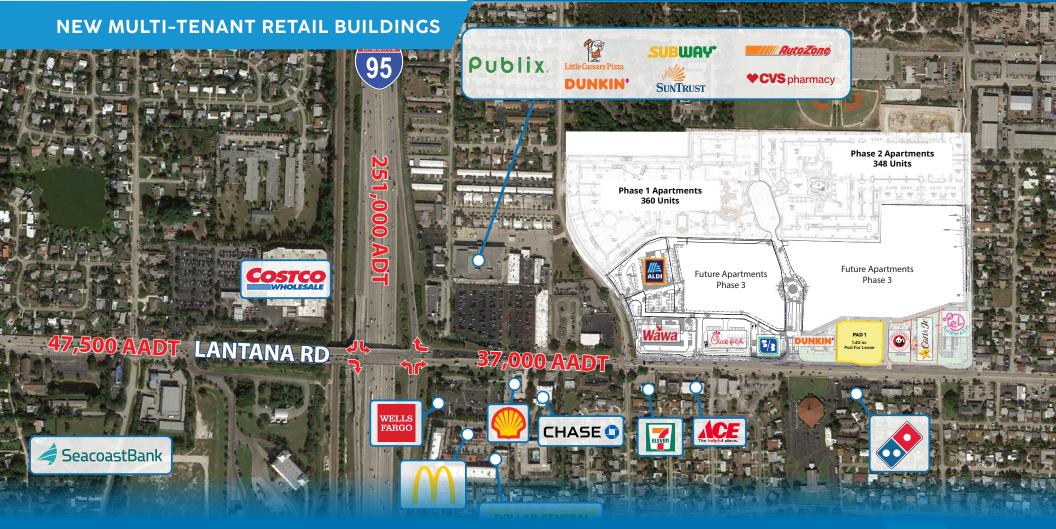

#### NEARBY RETAILERS

#### KEY FEATURES

1-8 acre pads available for lease

# SITE PLAN | 1199 W LANTANA RD