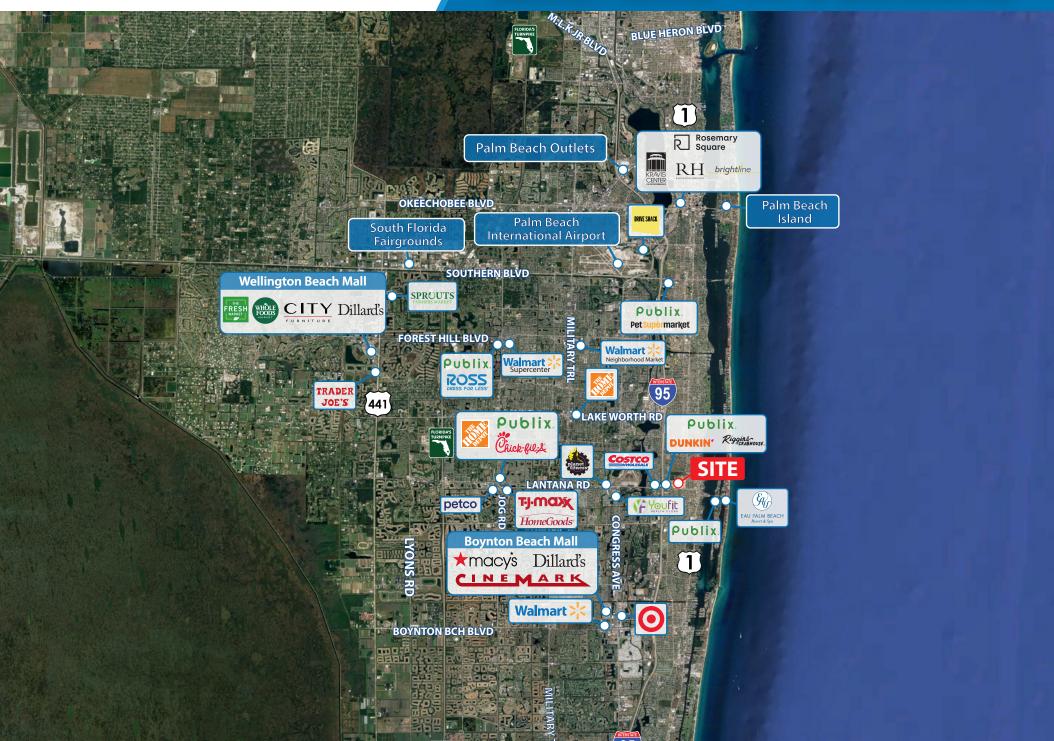

ETAIL LEASING:

Alfredo Sanchez

Director
(561) 301-7690
alfredo.sanchez@landmarkcra.com

**Don DeWoody Principal**(561) 729-7000

don.dewoody@landmarkcra.com





#### **PROPERTY OVERVIEW**

#### **HIGHLIGHTS**

- Water Tower Commons is a 36 acre dynamic mixed use project, conveniently located in Palm Beach County.
- Join 700 market rate apartments and strong national retailers
- Multiple pad sites are available for Ground Lease
- Dense Market with 101,440 people within 3 miles

#### NEARBY RETAILERS











### DEMOGRAPHICS (3 mi)



Population 100,331



Daytime Population 32,801



Average HH Income \$89,625

#### KEY FEATURES



1-8 acre pads available for lease







# SITE PLAN | 1199 W LANTANA RD





# SITE PLAN | 1199 W LANTANA RD





#### MARKET AERIAL | 1199 W LANTANA RD