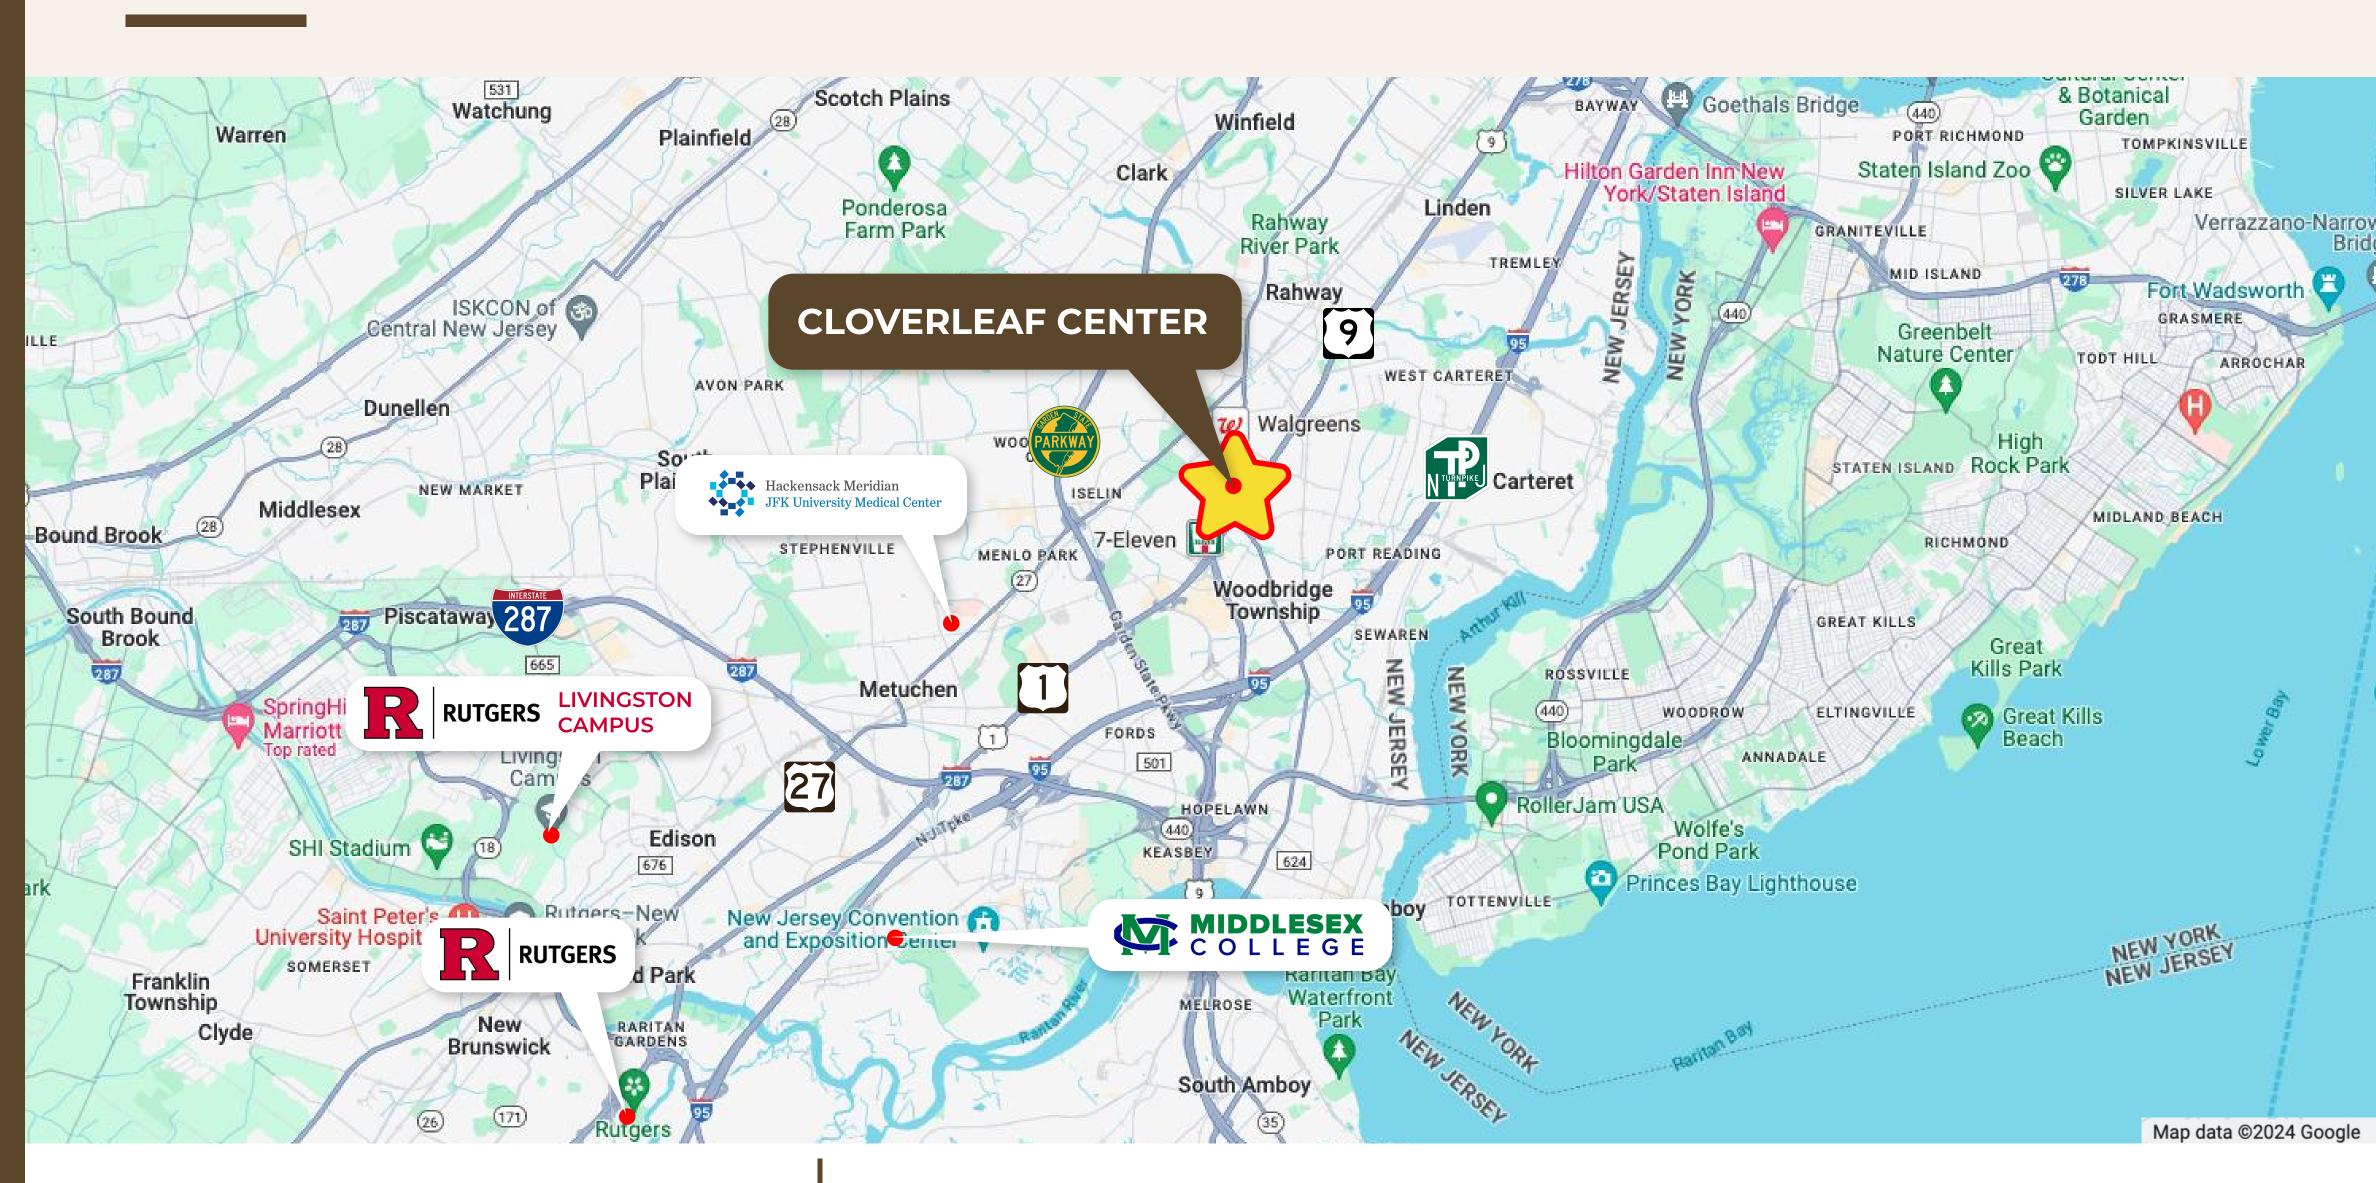

# LOCATION MAP

**EXCLUSIVE AGENTS:** 

**JON FREEMAN** 

JFREEMAN@WICKCOMPANIES.COM 732.750.4444

NICK CARACAPPA

NCARACAPPA@WICKCOMPANIES.COM 609.578.0824

NICK FIORILLO

### **CONVENIENT ACCESS TO:**

- Route 1 & 9
- Route 27 (1.7 miles)
- Garden State Parkway (3 miles)
- NJ Turnpike (5 miles)
- Route 287 (5.4 miles)
- · Route 18 (10 miles)