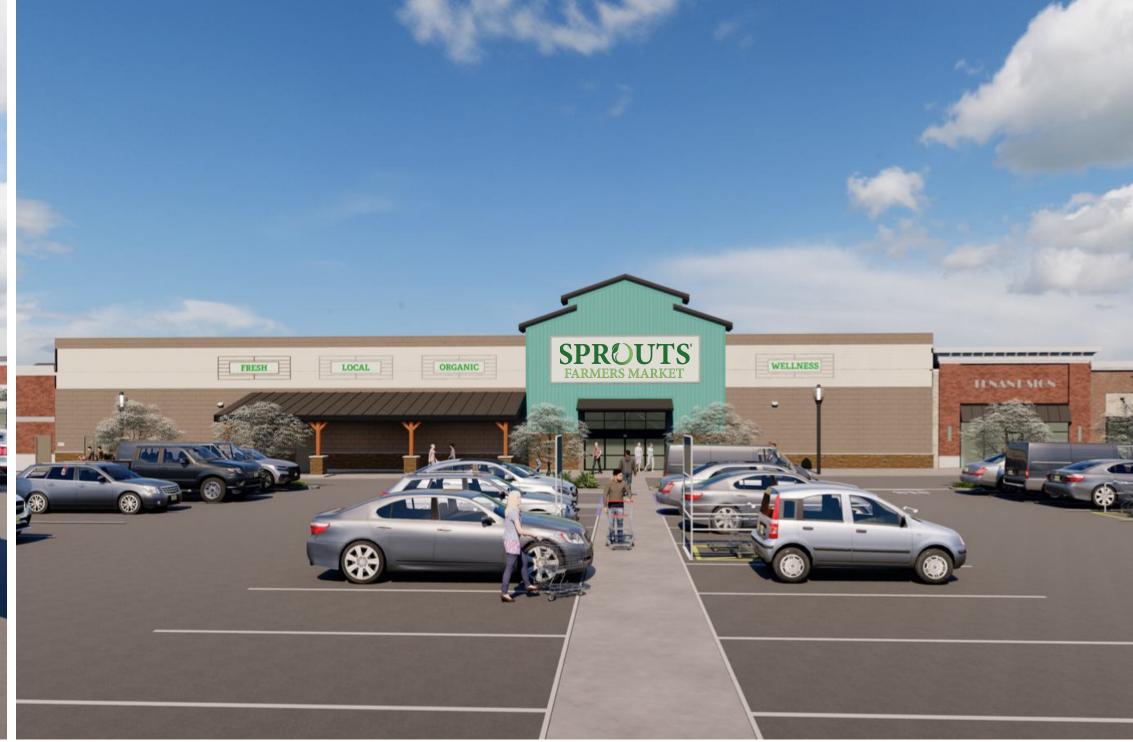

#### NICK FIORILLO

ROUTE 1 & 9/ ST. GEORGES AVE., WOODBRIDGE TOWNSHIP, NJ

# 1,400 - 15,381 SF FOR LEASE

**EXCLUSIVE AGENTS:** 