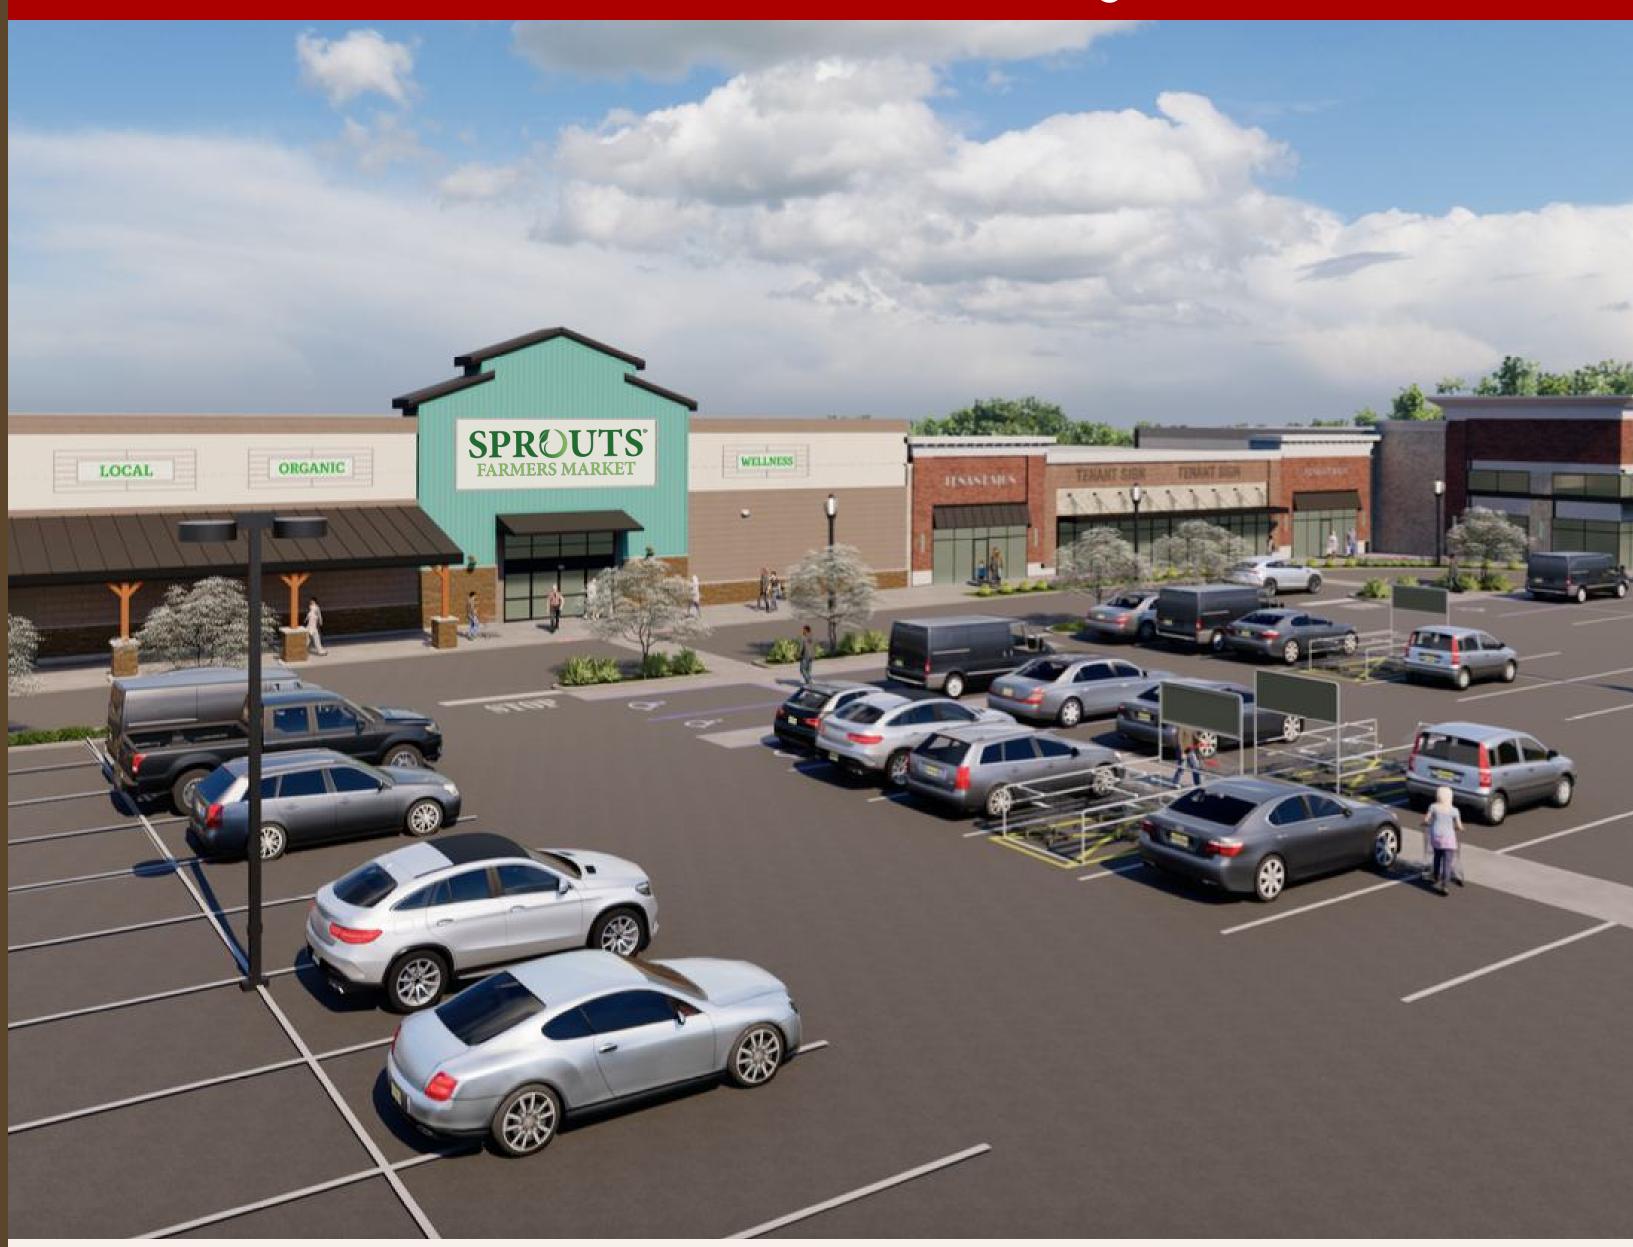

ROUTE 1 & 9/ ST. GEORGES AVE., WOODBRIDGE TOWNSHIP, NJ

# 1,400 - 15,381 SF FOR LEASE

# **DELIVERY ESTIMATED FOR Q2 2025**

# PROPERTY HIGHLIGHTS:

JOIN: SPROUTS FARMERS MARKET

- Brand new retail center under construction
- Upgraded finishes, Paver walkways, decorative signage, Fast EV charging spaces
- Great exposure, visibility and access
- Located along Route 1 & 9 South at a signalized intersection on Route 35
- Strong population and income levels
- 95,000 Cars per day on Route 1 & 9
- Close to Route 287, NJ Turnpike, Garden State Parkway, Route 27 & Route 18