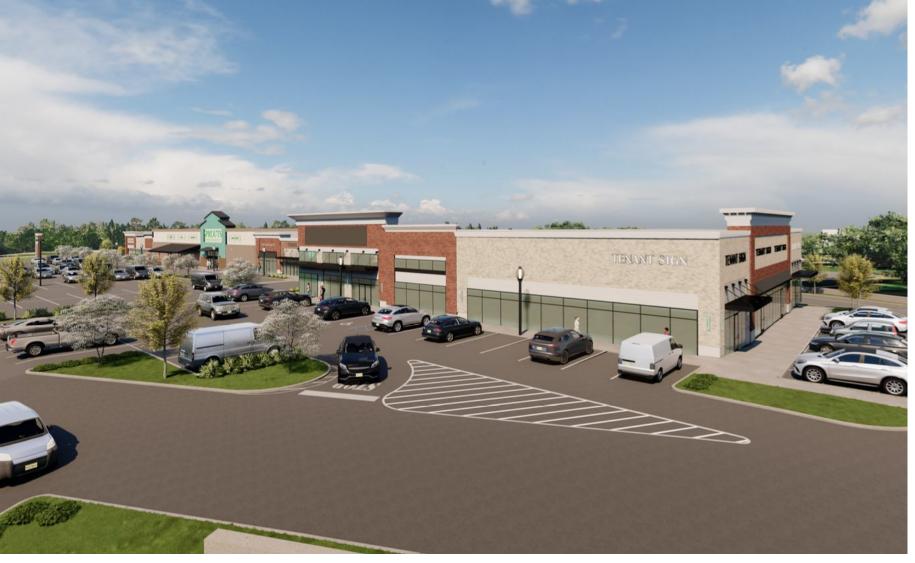

ROUTE 1 & 9/ ST. GEORGES AVE., WOODBRIDGE TOWNSHIP, NJ

# 1,400 - 15,381 SF FOR LEASE

# **DELIVERY ESTIMATED FOR Q2 2025**

# PROPERTY HIGHLIGHTS:

JOIN: SPROUTS FARMERS MARKET

- Brand new retail center under construction
- Upgraded finishes, Paver walkways, decorative signage, Fast EV charging spaces
- Great exposure, visibility and access
- Located along Route 1 & 9 South at a signalized intersection on Route 35
- Strong population and income levels
- 95,000 Cars per day on Route 1 & 9
- Close to Route 287, NJ Turnpike, Garden State Parkway, Route 27 & Route 18