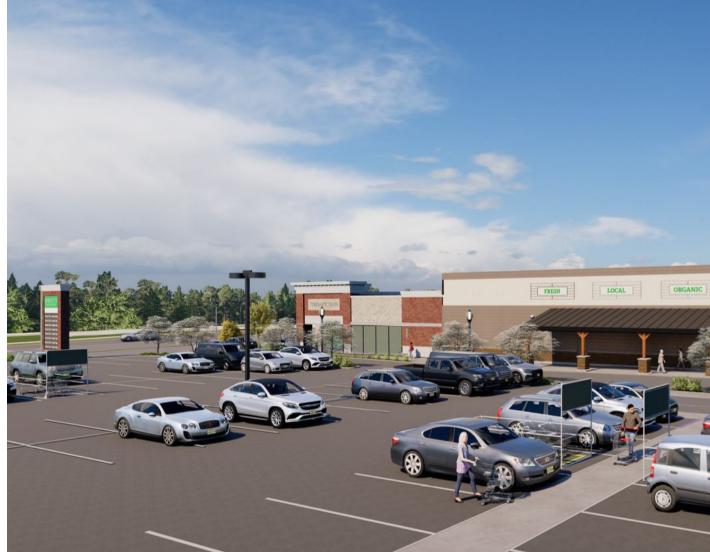

# PROPERTY HIGHLIGHTS:

JOIN: SPROUTS FARMERS MARKET

- Brand new retail center under construction
- Upgraded finishes, Paver walkways, decorative signage, Fast EV charging spaces
- Great exposure, visibility and access
- Located along Route 1 & 9 South at a signalized intersection on Route 35
- Strong population and income levels
- 95,000 Cars per day on Route 1 & 9
- Close to Route 287, NJ Turnpike, Garden State Parkway, Route 27 & Route 18

#### **ANCHORED BY:**

Sprouts Farmers Market