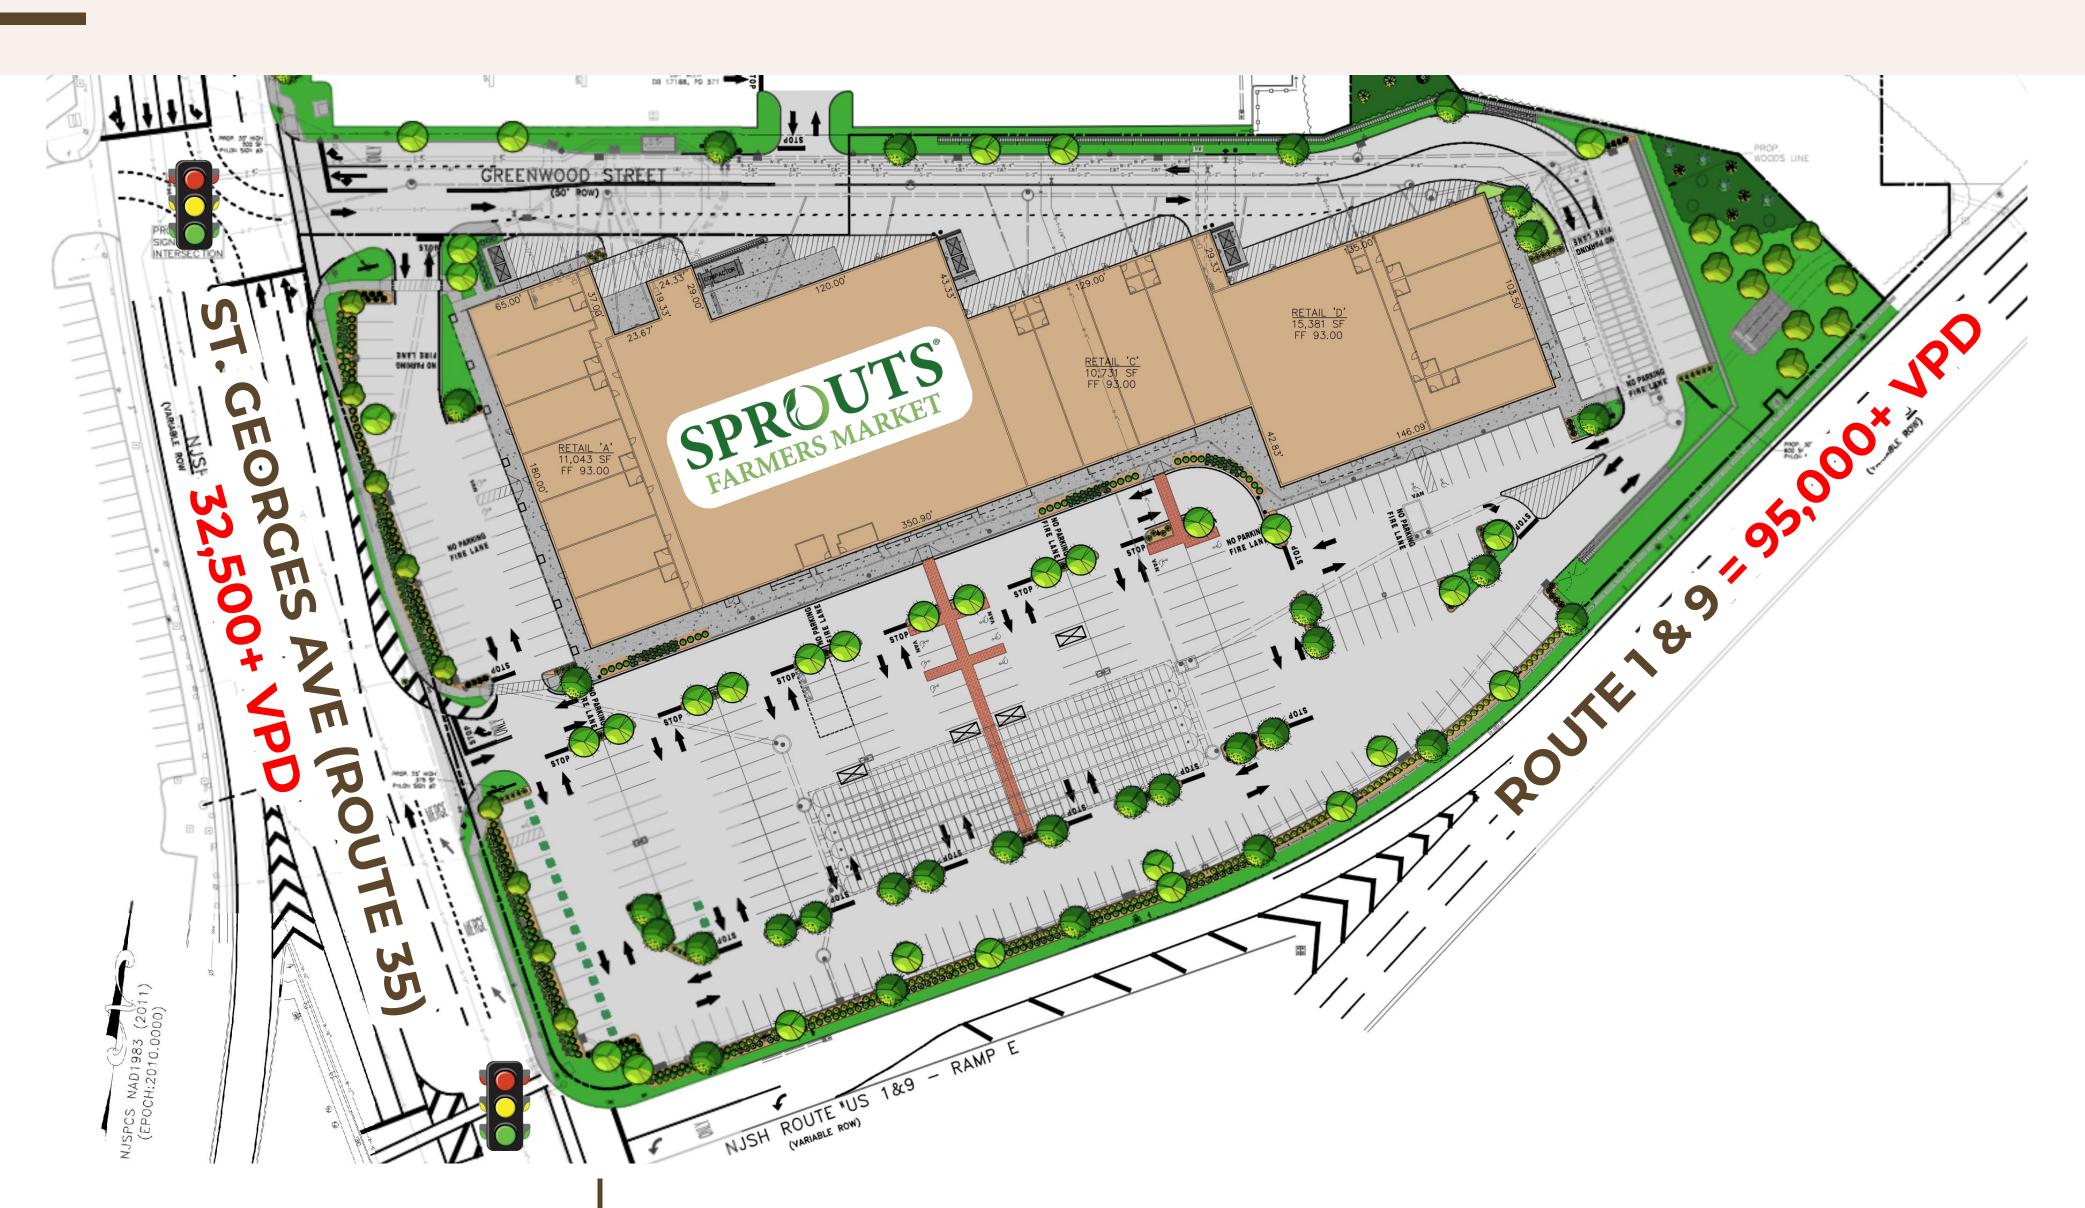

# SITE PLAN

**EXCLUSIVE AGENTS:** 

#### **UNIT AVAILABILITY:**

1,400 - 15,381 SF

#### **PARKING:**

298 Spaces

#### **ANCHORED BY:**

Sprouts Farmers Market

### GLA:

61,092 SF

### **LOCATION:**

Route 1 and Route 35

#### **VEHICLES PER DAY:**

95,000+ on Route 1 & 9