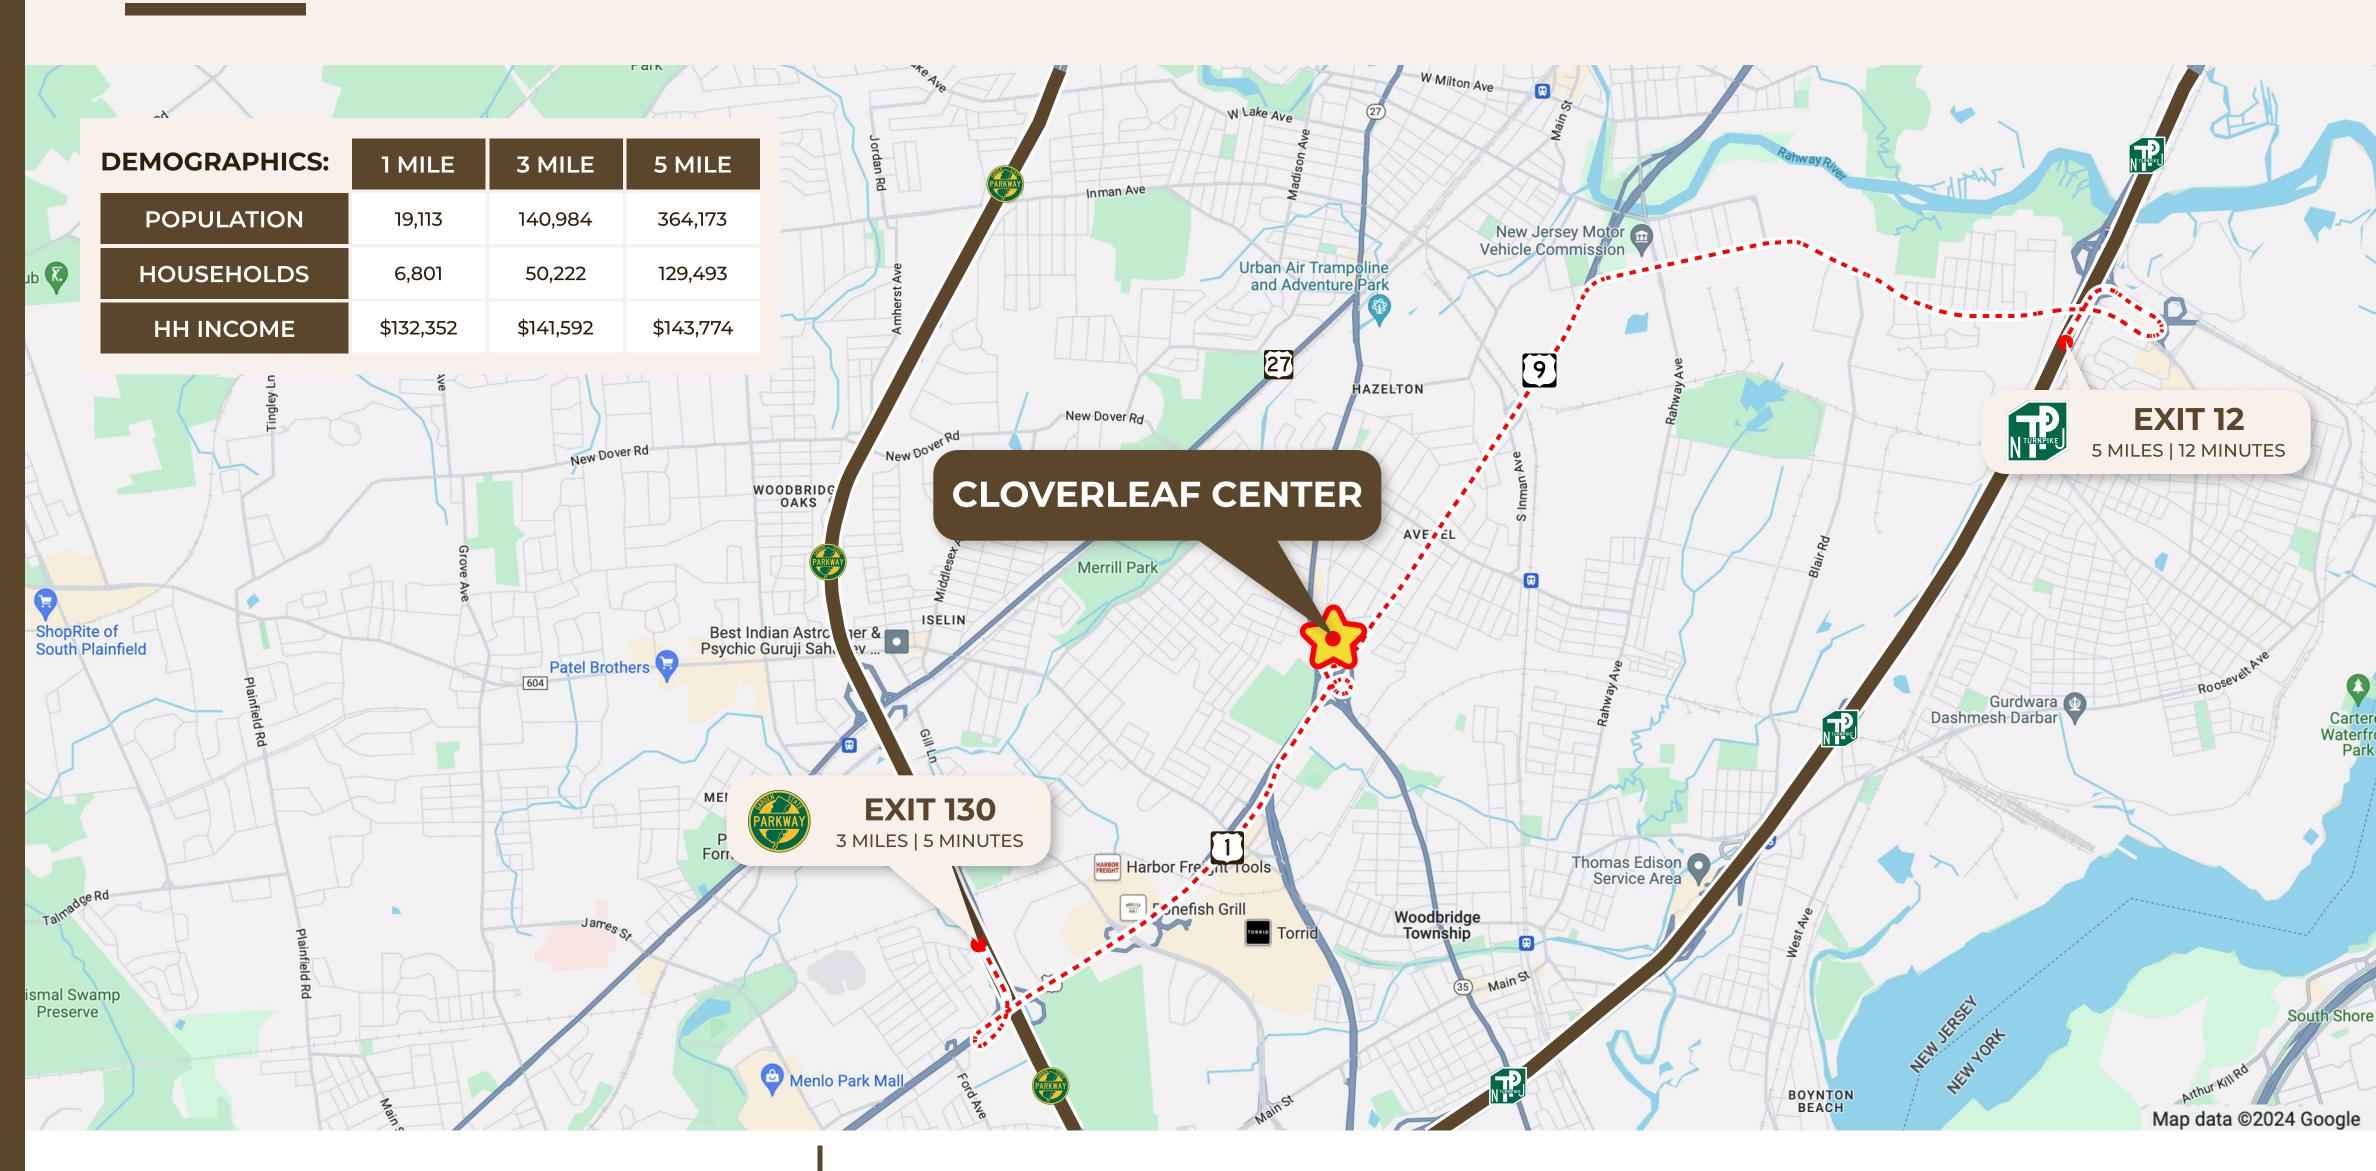

# ACCESS MAP & DEMOGRAPHICS

**EXCLUSIVE AGENTS:** 

### **DEMOGRAPHICS:**

Strong population and income levels

### **CONVENIENT ACCESS TO:**

- Route 1 & 9
- Route 27 (1.7 miles)
- Garden State Parkway (3 miles)
- NJ Turnpike (5 miles)
- Route 287 (5.4 miles)
- · Route 18 (10 miles)

#### **VEHICLES PER DAY:**

95,000+ on Route 1 & 9