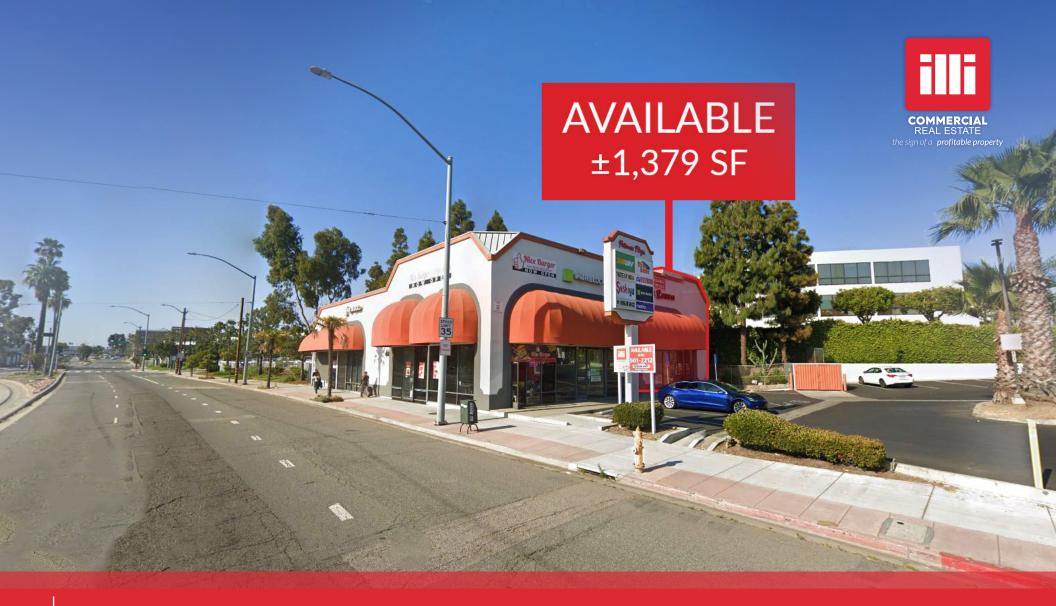

## RESTAURANT SPACE AVAILABLE FOR LEASE WITH AMPLE PARKING

2620 Long Beach Blvd., Suite E & F, Long Beach, CA 90806

## **APPROX. 1,379 SF**

FORMER RESTAURANT SPACE

- ✓ Previously a sushi & ramen location
- ✓ One hood, shared interceptor
- ✓ Outdoor dining area
- ✓ New HVAC package unit