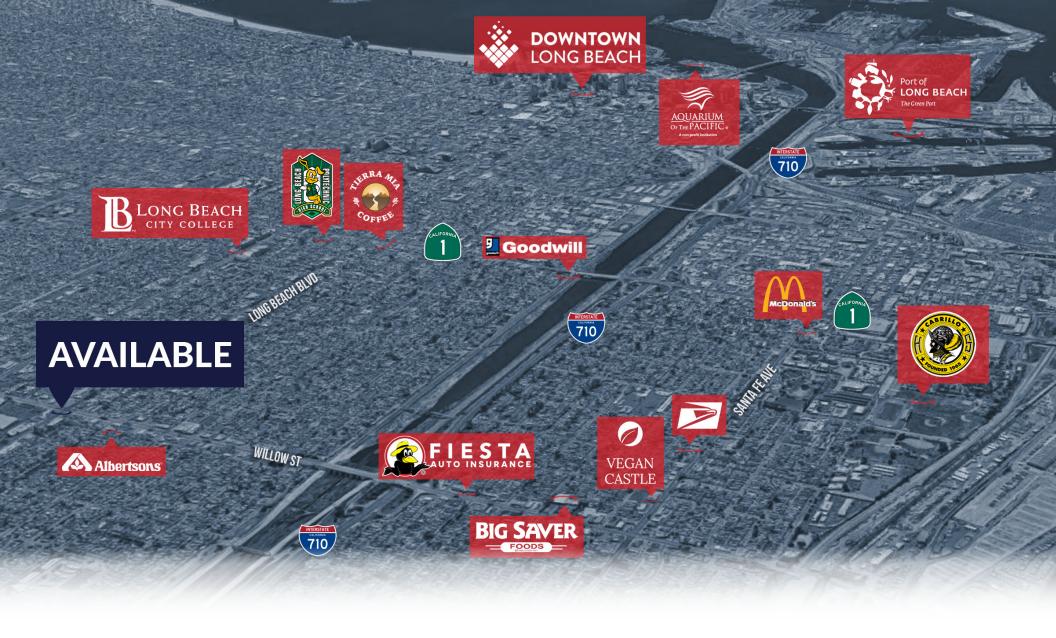

### **AREA AMENITIES**

- ✓ Across from Wrigley Metro Sto
- ✓ Close proximity to 710 and 405 Freeways
- ✓ Hospitals/Retail and Residential Neighborhood
- ✓ Signalized Intersection of Long Beach & Willow