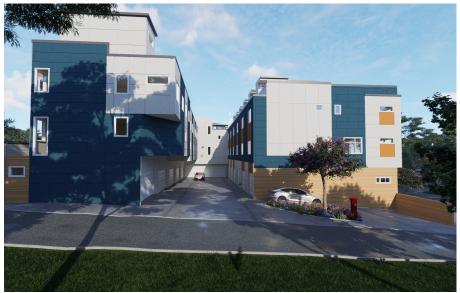

#### **Executive Summary**

Wonderland Real Estate proudly presents: the Willows Row 13 Townhome Development Site. Nestled in the vibrant heart of downtown Bothell, WA, this site is primed for the development of a collection of luxurious townhomes. Upon receiving the City's approval of the construction-ready plans, the project is shovel-ready and can be built this summer. Bothell, a community brimming with charm and undergoing downtown revitalization, embodies the finest of King and Snohomish counties. It boasts an array of parks, recreational activities, top-tier schools, a variety of dining options, and shopping.

| Address         | 10304 NE 185 <sup>th</sup> St, Bothell WA |  |
|-----------------|-------------------------------------------|--|
| Land Use Permit | SUB2021-18687                             |  |
| Number of Units | 13                                        |  |
| Parcel Number   | 9567800030                                |  |
| Lot Size Sqft   | 14,388                                    |  |
| List Price      | TBD By Market                             |  |
| Video Tour      | <u>Video Tour</u>                         |  |