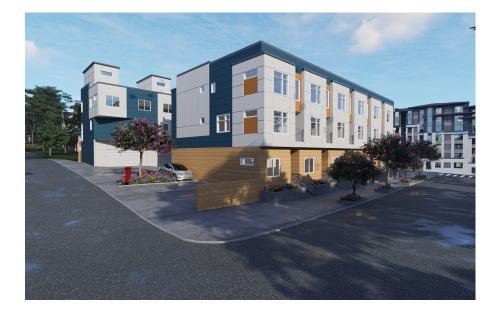

#### **Executive Summary**

Wonderland Real Estate proudly presents: the Willows Row 13 Townhome Development Site. Nestled in the vibrant heart of downtown Bothell, WA, this site is primed for the development of a collection of luxurious townhomes. Upon receiving the City's approval of the construction-ready plans, the project is shovel-ready and can be built this summer. Bothell, a community brimming with charm and undergoing downtown revitalization, embodies the finest of King and Snohomish counties. It boasts an array of parks, recreational activities, top-tier schools, a variety of dining options, and shopping.

| Address         | 10304 NE 185 <sup>th</sup> St, Bothell WA |  |
|-----------------|-------------------------------------------|--|
| Land Use Permit | SUB2021-18687                             |  |
| Number of Units | 13                                        |  |
| Parcel Number   | 9567800030                                |  |
| Lot Size Sqft   | 14,388                                    |  |
| List Price      | TBD By Market                             |  |
| Video Tour      | <u>Video Tour</u>                         |  |