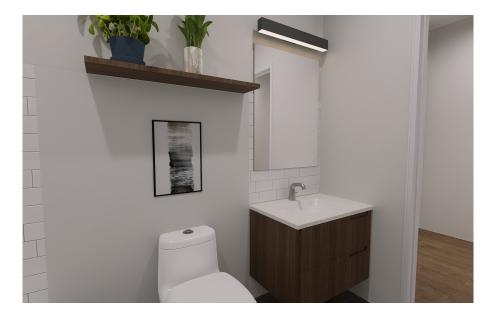

| Floor Plans    | QTY | Beds | Den | Bath | Sqft  |
|----------------|-----|------|-----|------|-------|
| Unit 1.1 – 1.5 | 5   | 3    | -   | 2.5  | 1,425 |
| Unit 2         | 1   | 4    | -   | 3.5  | 2,100 |
| Unit 3         | 1   | 3    | 1   | 3.5  | 1,800 |
| Unit 4.1 – 4.6 | 6   | 3    | 1   | 3    | 1,600 |