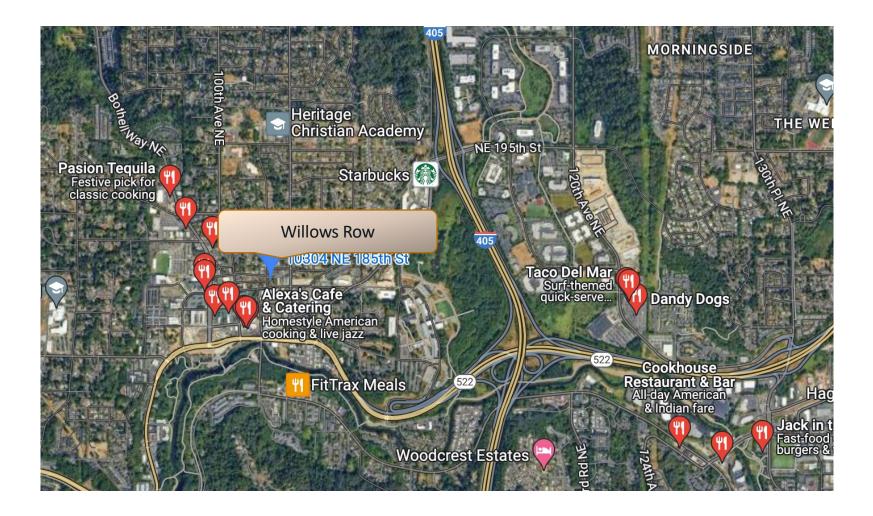

Downtown Bothell is within easy walking distance, outdoor recreation facilities, lakes and the405 are all located only moments from this location.

The information included in this document has been secured from sources we believe to be reliable, but we make no representations or warranties, expressed or implied, as to the accuracy of the information. Interested parties should conduct an independent investigation of the property. Buyer must verify all information.