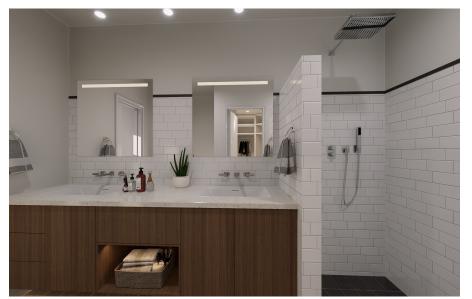

| Floor Plans    | QTY | Beds | Den | Bath | Sqft  |
|----------------|-----|------|-----|------|-------|
| Unit 1.1 – 1.5 | 5   | 3    | -   | 2.5  | 1,425 |
| Unit 2         | 1   | 4    | -   | 3.5  | 2,100 |
| Unit 3         | 1   | 3    | 1   | 3.5  | 1,800 |
| Unit 4.1 – 4.6 | 6   | 3    | 1   | 3    | 1,600 |