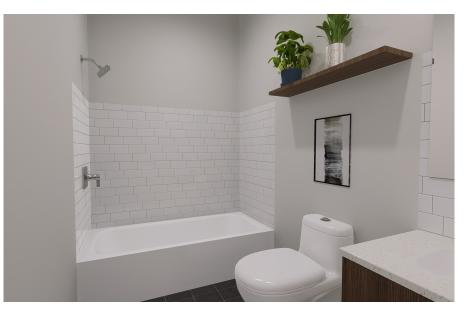

| Floor Plans    | QTY | Beds | Den | Bath | Sqft  |
|----------------|-----|------|-----|------|-------|
| Unit 1.1 – 1.5 | 5   | 3    | -   | 2.5  | 1,425 |
| Unit 2         | 1   | 4    | -   | 3.5  | 2,100 |
| Unit 3         | 1   | 3    | 1   | 3.5  | 1,800 |
| Unit 4.1 – 4.6 | 6   | 3    | 1   | 3    | 1,600 |