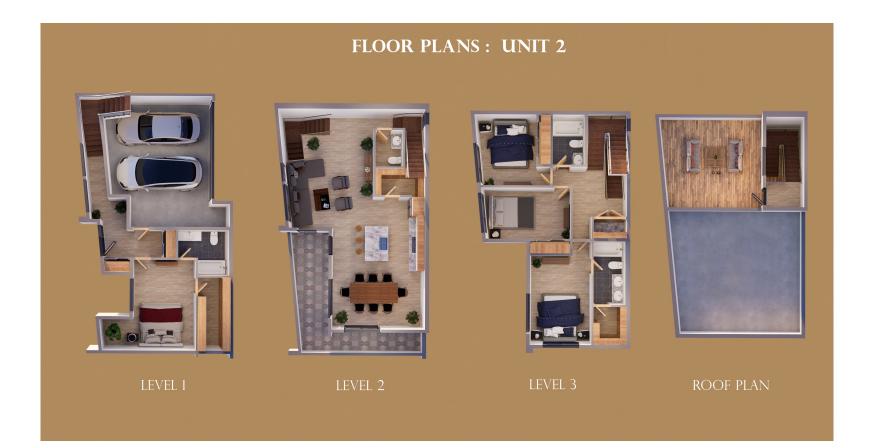

| Floor Plans    | QTY | Beds | Den | Bath | Sqft  |
|----------------|-----|------|-----|------|-------|
| Unit 1.1 – 1.5 | 5   | 3    | -   | 2.5  | 1,425 |
| Unit 2         | 1   | 4    | -   | 3.5  | 2,100 |
| Unit 3         | 1   | 3    | 1   | 3.5  | 1,800 |
| Unit 4.1 – 4.6 | 6   | 3    | 1   | 3    | 1,600 |