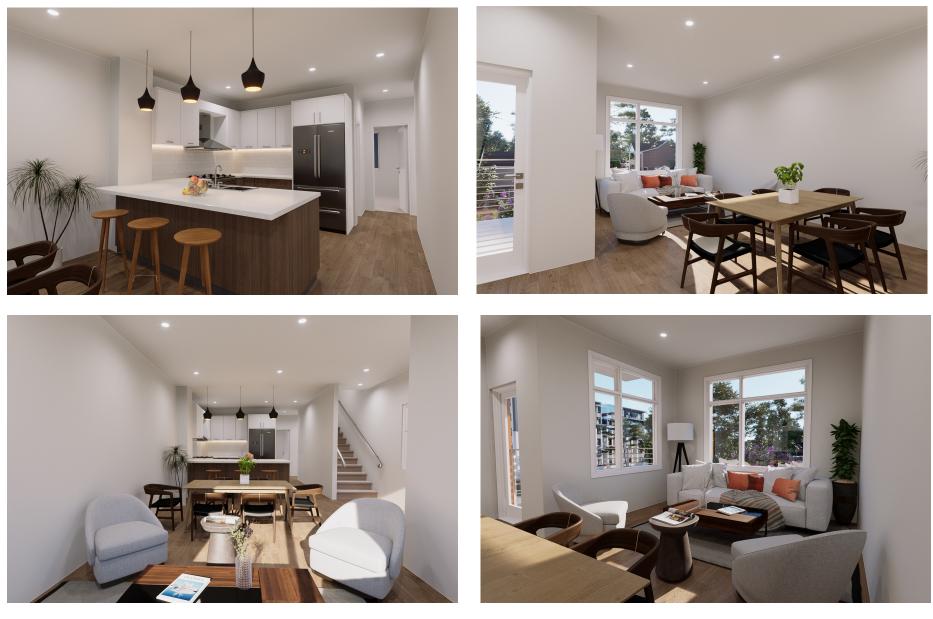

#### **Executive Summary**

Wonderland Real Estate proudly presents: the Willows Row 13 Townhome Development Site. Nestled in the vibrant heart of downtown Bothell, WA, this site is primed for the development of a collection of luxurious townhomes. Upon receiving the City's approval of the construction-ready plans, the project is shovel-ready and can be built this summer. Bothell, a community brimming with charm and undergoing downtown revitalization, embodies the finest of King and Snohomish counties. It boasts an array of parks, recreational activities, top-tier schools, a variety of dining options, and shopping.

| Floor Plans    | QTY | Beds | Den | Bath | Sqft  |
|----------------|-----|------|-----|------|-------|
| Unit 1.1 – 1.5 | 5   | 3    | -   | 2.5  | 1,425 |
| Unit 2         | 1   | 4    | -   | 3.5  | 2,100 |
| Unit 3         | 1   | 3    | 1   | 3.5  | 1,800 |
| Unit 4.1 – 4.6 | 6   | 3    | 1   | 3    | 1,600 |