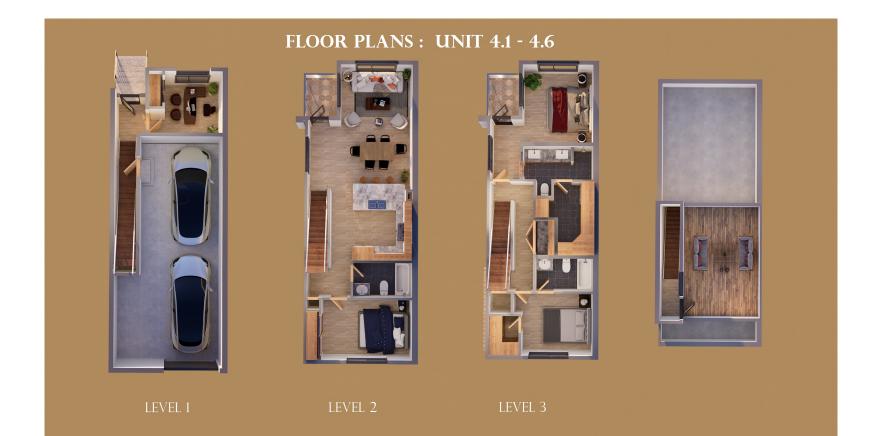

| Floor Plans    | QTY | Beds | Den | Bath | Sqft  |
|----------------|-----|------|-----|------|-------|
| Unit 1.1 – 1.5 | 5   | 3    | -   | 2.5  | 1,425 |
| Unit 2         | 1   | 4    | -   | 3.5  | 2,100 |
| Unit 3         | 1   | 3    | 1   | 3.5  | 1,800 |
| Unit 4.1 – 4.6 | 6   | 3    | 1   | 3    | 1,600 |