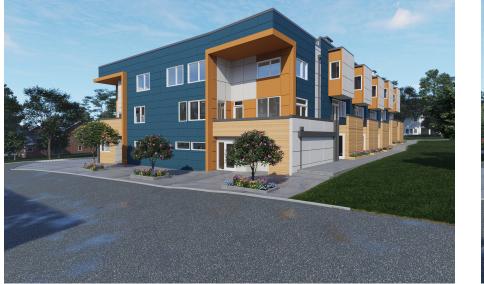

#### **Executive Summary**

Wonderland Real Estate proudly presents: the Willows Row 13 Townhome Development Site. Nestled in the vibrant heart of downtown Bothell, WA, this site is primed for the development of a collection of luxurious townhomes. Upon receiving the City's approval of the construction-ready plans, the project is shovel-ready and can be built this summer. Bothell, a community brimming with charm and undergoing downtown revitalization, embodies the finest of King and Snohomish counties. It boasts an array of parks, recreational activities, top-tier schools, a variety of dining options, and shopping.

| Address         | 10304 NE 185 <sup>th</sup> St, Bothell WA |  |
|-----------------|-------------------------------------------|--|
| Land Use Permit | SUB2021-18687                             |  |
| Number of Units | 13                                        |  |
| Parcel Number   | 9567800030                                |  |
| Lot Size Sqft   | 14,388                                    |  |
| List Price      | TBD By Market                             |  |
| Video Tour      | <u>Video Tour</u>                         |  |