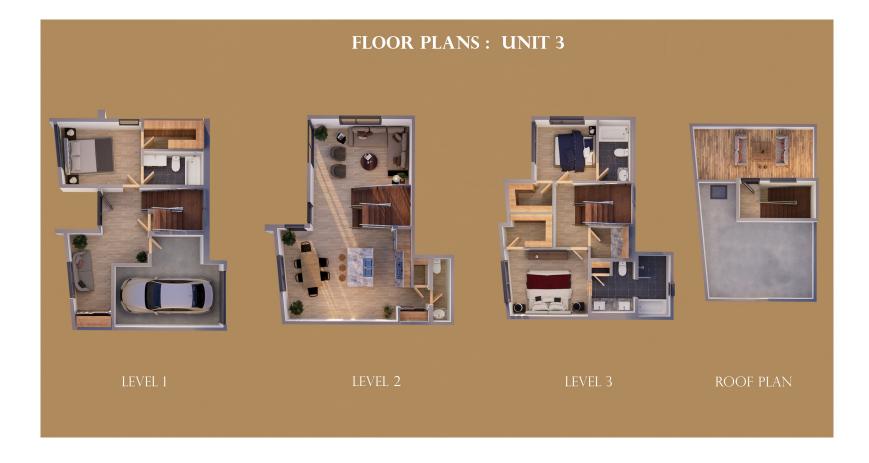

| Floor Plans    | QTY | Beds | Den | Bath | Sqft  |
|----------------|-----|------|-----|------|-------|
| Unit 1.1 – 1.5 | 5   | 3    | -   | 2.5  | 1,425 |
| Unit 2         | 1   | 4    | -   | 3.5  | 2,100 |
| Unit 3         | 1   | 3    | 1   | 3.5  | 1,800 |
| Unit 4.1 – 4.6 | 6   | 3    | 1   | 3    | 1,600 |