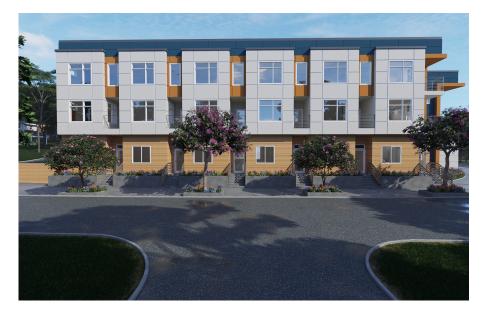

#### **Executive Summary**

Wonderland Real Estate proudly presents: the Willows Row 13 Townhome Development Site. Nestled in the vibrant heart of downtown Bothell, WA, this site is primed for the development of a collection of luxurious townhomes. Upon receiving the City's approval of the construction-ready plans, the project is shovel-ready and can be built this summer. Bothell, a community brimming with charm and undergoing downtown revitalization, embodies the finest of King and Snohomish counties. It boasts an array of parks, recreational activities, top-tier schools, a variety of dining options, and shopping.

| Address         | 10304 NE 185 <sup>th</sup> St, Bothell WA |  |
|-----------------|-------------------------------------------|--|
| Land Use Permit | SUB2021-18687                             |  |
| Number of Units | 13                                        |  |
| Parcel Number   | 9567800030                                |  |
| Lot Size Sqft   | 14,388                                    |  |
| List Price      | TBD By Market                             |  |
| Video Tour      | <u>Video Tour</u>                         |  |