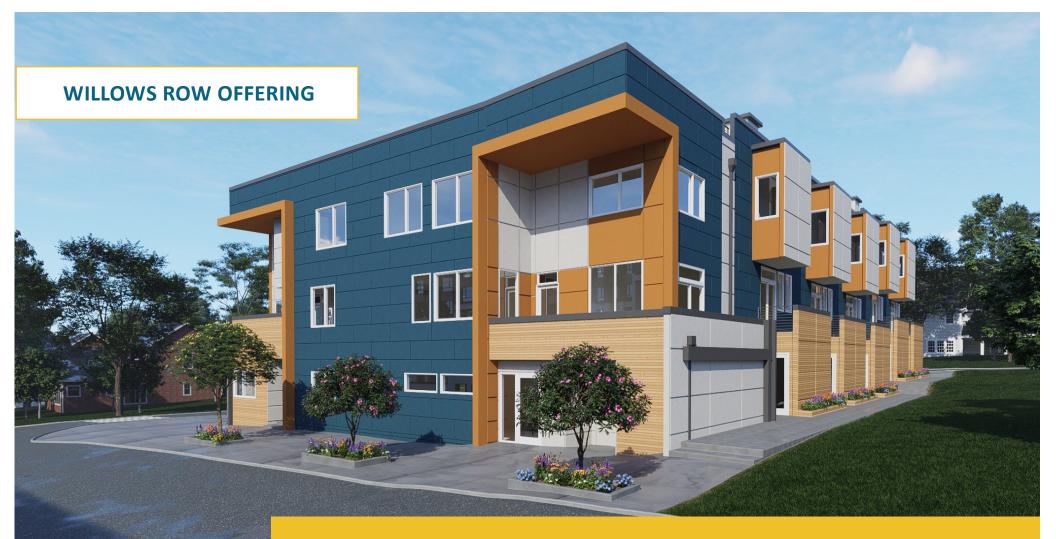

#### **Executive Summary**

Wonderland Real Estate proudly presents: the Willows Row 13 Townhome Development Site. Nestled in the vibrant heart of downtown Bothell, WA, this site is primed for the development of a collection of luxurious townhomes. Upon receiving the City's approval of the construction-ready plans, the project is shovel-ready and can be built this summer. Bothell, a community brimming with charm and undergoing downtown revitalization, embodies the finest of King and Snohomish counties. It boasts an array of parks, recreational activities, top-tier schools, a variety of dining options, and shopping.

| Address         | 10304 NE 185 <sup>th</sup> St, Bothell WA |  |
|-----------------|-------------------------------------------|--|
| Land Use Permit | SUB2021-18687                             |  |
| Number of Units | 13                                        |  |
| Parcel Number   | 9567800030                                |  |
| Lot Size Sqft   | 14,388                                    |  |
| List Price      | TBD By Market                             |  |
| Video Tour      | <u>Video Tour</u>                         |  |