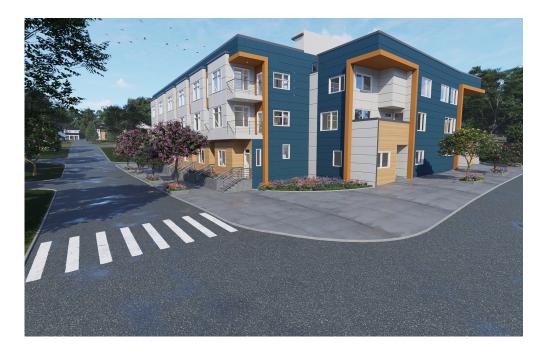

#### **Executive Summary**

Wonderland Real Estate proudly presents: the Willows Row 13 Townhome Development Site. Nestled in the vibrant heart of downtown Bothell, WA, this site is primed for the development of a collection of luxurious townhomes. Upon receiving the City's approval of the construction-ready plans, the project is shovel-ready and can be built this summer. Bothell, a community brimming with charm and undergoing downtown revitalization, embodies the finest of King and Snohomish counties. It boasts an array of parks, recreational activities, top-tier schools, a variety of dining options, and shopping.

| Address         | 10304 NE 185 <sup>th</sup> St, Bothell WA |  |
|-----------------|-------------------------------------------|--|
| Land Use Permit | SUB2021-18687                             |  |
| Number of Units | 13                                        |  |
| Parcel Number   | 9567800030                                |  |
| Lot Size Sqft   | 14,388                                    |  |
| List Price      | TBD By Market                             |  |
| Video Tour      | <u>Video Tour</u>                         |  |