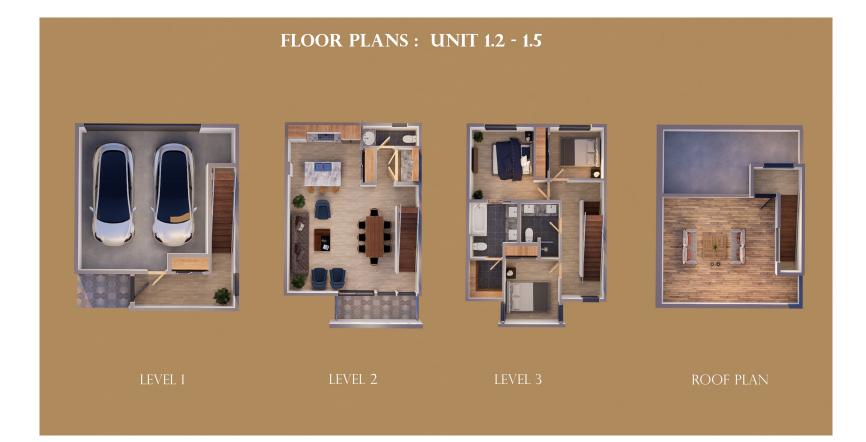

| Floor Plans    | QTY | Beds | Den | Bath | Sqft  |
|----------------|-----|------|-----|------|-------|
| Unit 1.1 – 1.5 | 5   | 3    | -   | 2.5  | 1,425 |
| Unit 2         | 1   | 4    | -   | 3.5  | 2,100 |
| Unit 3         | 1   | 3    | 1   | 3.5  | 1,800 |
| Unit 4.1 – 4.6 | 6   | 3    | 1   | 3    | 1,600 |