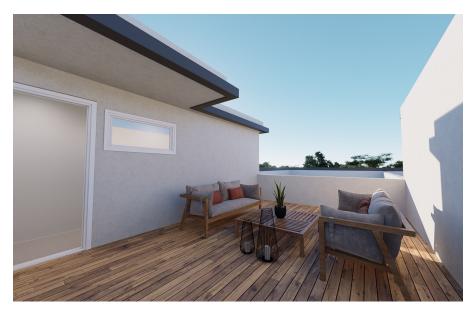

| Floor Plans    | QTY | Beds | Den | Bath | Sqft  |
|----------------|-----|------|-----|------|-------|
| Unit 1.1 – 1.5 | 5   | 3    | -   | 2.5  | 1,425 |
| Unit 2         | 1   | 4    | -   | 3.5  | 2,100 |
| Unit 3         | 1   | 3    | 1   | 3.5  | 1,800 |
| Unit 4.1 – 4.6 | 6   | 3    | 1   | 3    | 1,600 |