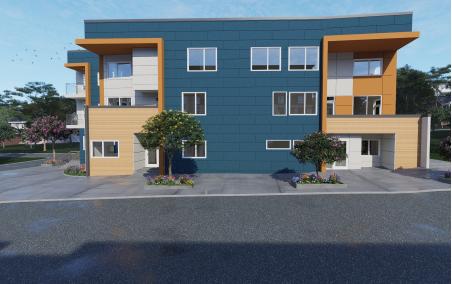

#### **Executive Summary**

Wonderland Real Estate proudly presents: the Willows Row 13 Townhome Development Site. Nestled in the vibrant heart of downtown Bothell, WA, this site is primed for the development of a collection of luxurious townhomes. Upon receiving the City's approval of the construction-ready plans, the project is shovel-ready and can be built this summer. Bothell, a community brimming with charm and undergoing downtown revitalization, embodies the finest of King and Snohomish counties. It boasts an array of parks, recreational activities, top-tier schools, a variety of dining options, and shopping.

| Address         | 10304 NE 185 <sup>th</sup> St, Bothell WA |  |
|-----------------|-------------------------------------------|--|
| Land Use Permit | SUB2021-18687                             |  |
| Number of Units | 13                                        |  |
| Parcel Number   | 9567800030                                |  |
| Lot Size Sqft   | 14,388                                    |  |
| List Price      | TBD By Market                             |  |
| Video Tour      | <u>Video Tour</u>                         |  |