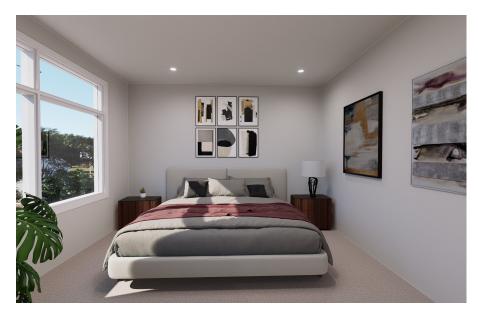

| Floor Plans    | QTY | Beds | Den | Bath | Sqft  |
|----------------|-----|------|-----|------|-------|
| Unit 1.1 – 1.5 | 5   | 3    | -   | 2.5  | 1,425 |
| Unit 2         | 1   | 4    | -   | 3.5  | 2,100 |
| Unit 3         | 1   | 3    | 1   | 3.5  | 1,800 |
| Unit 4.1 – 4.6 | 6   | 3    | 1   | 3    | 1,600 |