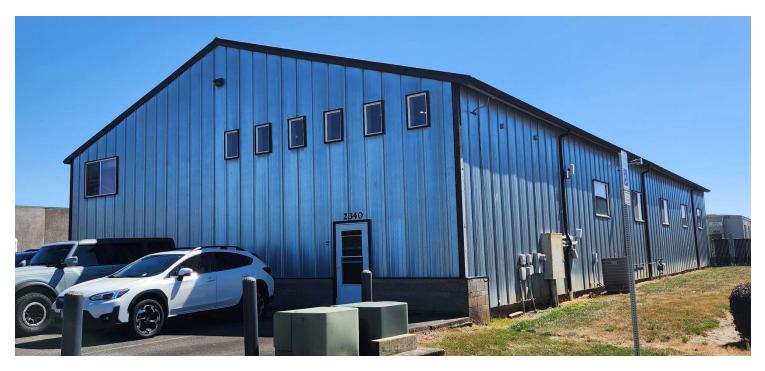

#### **PROPERTY DESCRIPTION**

Hard to find single-tenant small flex building with secure fenced storage yard. The 6,598 RSF space is comprised of approximately 1,700 RSF of 2-story office, with the balance being warehouse/shop/production space. The warehouse space is served by two grade-level loading doors and has 3 phase 240V/200A power.

#### **PROPERTY HIGHLIGHTS**

- Single-tenant freestanding building with fenced/gated secure storage yard
- 2 grade level loading doors
- 18' clear height in warehouse
- 3 phase 240V/200A electrical service
- Fully air-conditioned office space