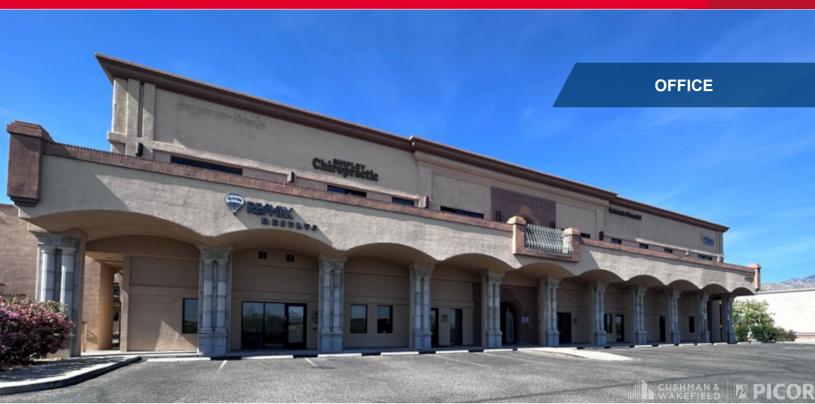

# FOR SALE 2292 W Magee Rd., Suite 140 Tucson, Arizona 85742

#### 636 SF Office Space Sale Price: \$124,000

#### **Property Highlights**

- · Great northwest location along Magee Road
- · Close to new Foothills Mall Redevelopment
- · Building signage available facing Magee Road
- · 100% occupied

| Property Details    |                 |
|---------------------|-----------------|
| Possession          | Immediate       |
| Occupancy           | 100%            |
| Parcel Size         | 636 SF          |
| Assessor Parcel No. | 225-44-5670     |
| Property Taxes      | \$2,364.83      |
| Zoning              | TR, Pima County |
| Year Built          | 2005            |