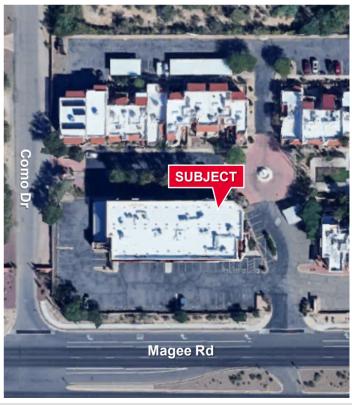

# FOR SALE 2292 W Magee Rd., Suite 140 Tucson, Arizona 85742



#### 636 SF Office Space Sale Price: \$124,000

#### **Property Highlights**

- · Great northwest location along Magee Road
- · Close to new Foothills Mall Redevelopment
- · Building signage available facing Magee Road
- · 100% occupied

| Property Details    |                 |
|---------------------|-----------------|
| Possession          | Immediate       |
| Occupancy           | 100%            |
| Parcel Size         | 636 SF          |
| Assessor Parcel No. | 225-44-5670     |
| Property Taxes      | \$2,364.83      |
| Zoning              | TR, Pima County |
| Year Built          | 2005            |

Molly Mary Gilbert Office Properties +1 520 546 2766 mgilbert@picor.com



PICOR Commercial Real Estate Services 5151 E. Broadway Blvd, Suite 115 Tucson, Arizona 85711 phone: +1 520 748 7100



# FOR SALE 2292 W Magee Rd., Suite 140 Tucson, Arizona 85742

Floor Plan Suite 140 – 636 SF





# FOR SALE 2292 W Magee Rd., Suite 140 Tucson, Arizona 85742

#### **Trade Map**



Molly Mary Gilbert Office Properties +1 520 546 2766 mgilbert@picor.com **PICOR Commercial Real Estate Services** 5151 E. Broadway Blvd, Suite 115

Tucson, Arizona 85711 phone: +1 520 748 7100 picor.com