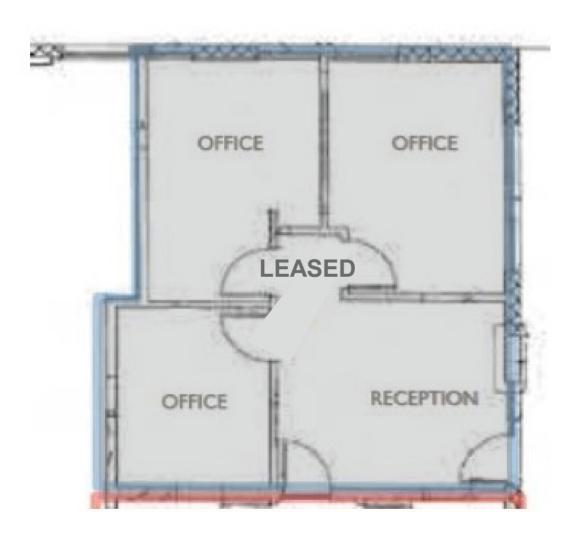

# FOR SALE 2292 W Magee Rd., Suite 140 Tucson, Arizona 85742

Floor Plan Suite 140 – 636 SF