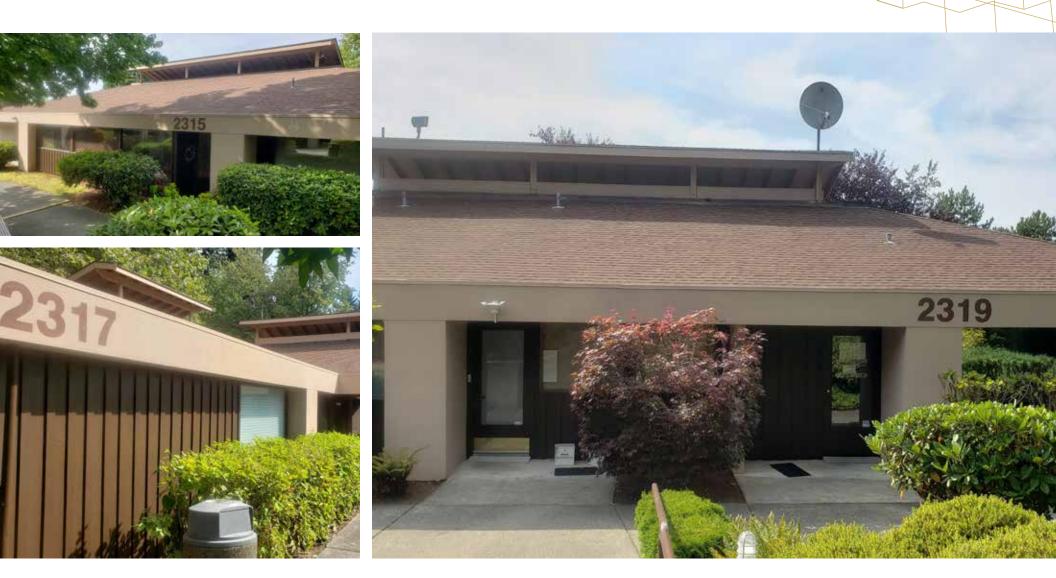

#### AVAILABILITIES IN EACH CONDO BLDG

| Unit 1<br>2315 | Fully leased investment<br>Approximate 6.5% cap rate                                                                      | Sold                          |
|----------------|---------------------------------------------------------------------------------------------------------------------------|-------------------------------|
| Unit 2<br>2319 | Fully vacant at 3,095 SF                                                                                                  | Available<br>Seller Financing |
| Unit 3<br>2317 | Partially leased / 2 units available<br>Suite 200 - 1,409 SF<br>Suite 300 - 1,004 SF<br>Suite 200/300 - 2,413 SF combined | Sold                          |

#### MEDICAL/DENTAL CONDO BUILDINGS OVERVIEW

| nit 1<br>315               | <b>SOLD</b><br>±3,508 SF<br>\$1,200,000                                             |
|----------------------------|-------------------------------------------------------------------------------------|
| nit 2<br>319               | AVAILABLE<br>±3,095 SF<br>\$775,000                                                 |
| nit 3<br>317               | <b>SOLD</b><br>±4,012 SF<br>\$1,134,000                                             |
| arking                     | Abundant on site<br>surface parking<br>available                                    |
| nergy                      | Join other medi-<br>cal/dental profes-<br>sionals in a quiet<br>campus setting      |
| ocation                    | Less than 4 miles<br>to St. Francis<br>Hospital Campus                              |
| onument<br>gn &<br>kposure | 320th is Federal<br>Way's main<br>thoroughfare                                      |
| kisting                    | Medical/dental<br>improvements                                                      |
| ccess<br>and               | Excess land<br>on east side of<br>property for future<br>potential develop-<br>ment |

### Site Plan

ONE

REMAINING MEDICAL/DENTAL CONDO UNIT

4 MILES TO ST. FRANCIS HOSPITAL

 $\pm 76$  parking stalls

**land area sf** 115,434 SF (2.65 AC)

**YEAR BUILT** 1980

**ZONING** PO (City of Federal Way)