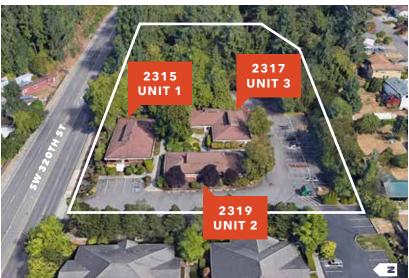

#### AVAILABILITIES IN EACH CONDO BLDG

| Unit 1<br>2315 | Fully leased investment<br>Approximate 6.5% cap rate                                                                      | Sold                          |
|----------------|---------------------------------------------------------------------------------------------------------------------------|-------------------------------|
| Unit 2<br>2319 | Fully vacant at 3,095 SF                                                                                                  | Available<br>Seller Financing |
| Unit 3<br>2317 | Partially leased / 2 units available<br>Suite 200 - 1,409 SF<br>Suite 300 - 1,004 SF<br>Suite 200/300 - 2,413 SF combined | Sold                          |

#### MEDICAL/DENTAL CONDO BUILDINGS OVERVIEW

| nit 1<br>315               | <b>SOLD</b><br>±3,508 SF<br>\$1,200,000                                             |
|----------------------------|-------------------------------------------------------------------------------------|
| nit 2<br>319               | AVAILABLE<br>±3,095 SF<br>\$775,000                                                 |
| nit 3<br>317               | <b>SOLD</b><br>±4,012 SF<br>\$1,134,000                                             |
| arking                     | Abundant on site<br>surface parking<br>available                                    |
| nergy                      | Join other medi-<br>cal/dental profes-<br>sionals in a quiet<br>campus setting      |
| ocation                    | Less than 4 miles<br>to St. Francis<br>Hospital Campus                              |
| onument<br>gn &<br>kposure | 320th is Federal<br>Way's main<br>thoroughfare                                      |
| kisting                    | Medical/dental<br>improvements                                                      |
| ccess<br>and               | Excess land<br>on east side of<br>property for future<br>potential develop-<br>ment |

### Site Plan

ONE

REMAINING MEDICAL/DENTAL CONDO UNIT

4 MILES TO ST. FRANCIS HOSPITAL

 $\pm 76$  parking stalls

**land area sf** 115,434 SF (2.65 AC)

**YEAR BUILT** 1980

**ZONING** PO (City of Federal Way)