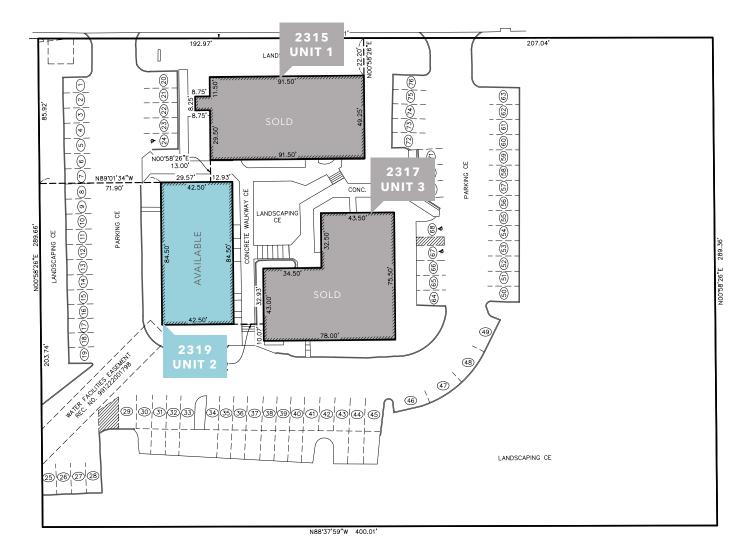

#### AVAILABILITIES IN EACH CONDO BLDG

| Unit 1<br>2315 | Fully leased investment<br>Approximate 6.5% cap rate                                                                      | Sold                          |
|----------------|---------------------------------------------------------------------------------------------------------------------------|-------------------------------|
| Unit 2<br>2319 | Fully vacant at 3,095 SF                                                                                                  | Available<br>Seller Financing |
| Unit 3<br>2317 | Partially leased / 2 units available<br>Suite 200 - 1,409 SF<br>Suite 300 - 1,004 SF<br>Suite 200/300 - 2,413 SF combined | Sold                          |

#### MEDICAL/DENTAL CONDO BUILDINGS OVERVIEW

| nit 1<br>315               | <b>SOLD</b><br>±3,508 SF<br>\$1,200,000                                             |
|----------------------------|-------------------------------------------------------------------------------------|
| nit 2<br>319               | AVAILABLE<br>±3,095 SF<br>\$775,000                                                 |
| nit 3<br>317               | <b>SOLD</b><br>±4,012 SF<br>\$1,134,000                                             |
| arking                     | Abundant on site<br>surface parking<br>available                                    |
| nergy                      | Join other medi-<br>cal/dental profes-<br>sionals in a quiet<br>campus setting      |
| ocation                    | Less than 4 miles<br>to St. Francis<br>Hospital Campus                              |
| onument<br>gn &<br>kposure | 320th is Federal<br>Way's main<br>thoroughfare                                      |
| kisting                    | Medical/dental<br>improvements                                                      |
| ccess<br>and               | Excess land<br>on east side of<br>property for future<br>potential develop-<br>ment |

### Floor Plan