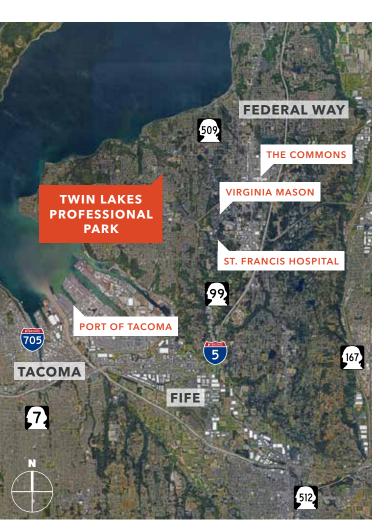

### Site Plan

ONE

REMAINING MEDICAL/DENTAL CONDO UNIT

4 MILES TO ST. FRANCIS HOSPITAL

 $\pm 76$  parking stalls

**land area sf** 115,434 SF (2.65 AC)

**YEAR BUILT** 1980

**ZONING** PO (City of Federal Way)