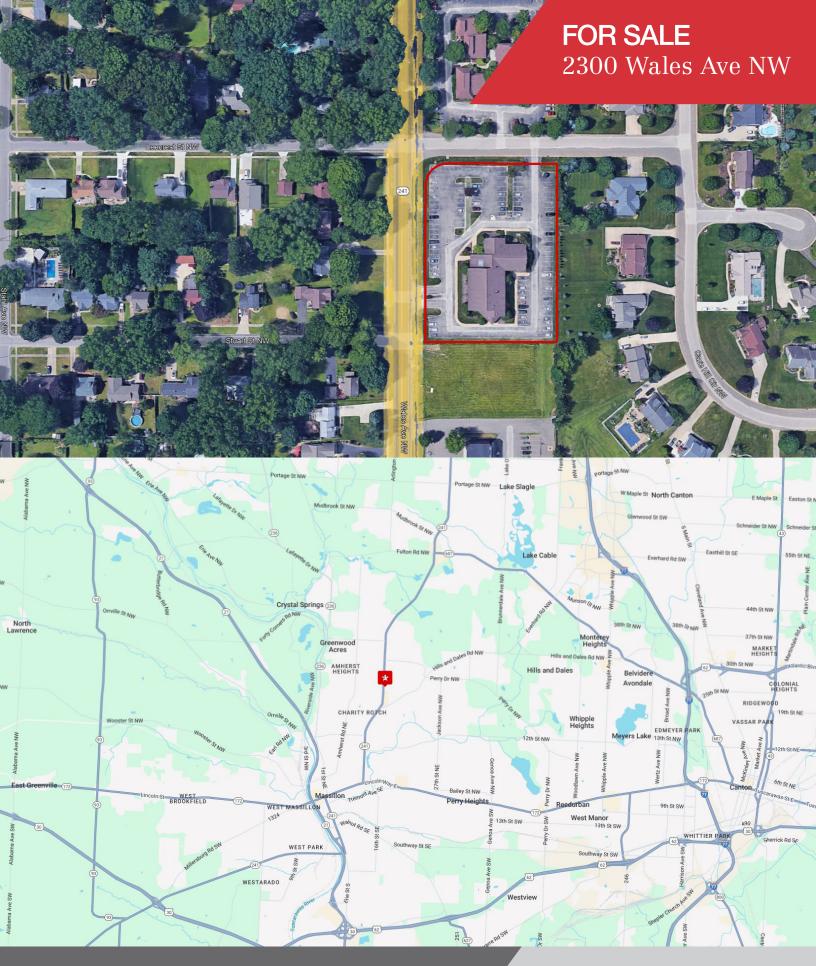

## 2300 Wales Ave NW Massillon, OH 44646

| SALE PRICE  | \$995,000.00     |
|-------------|------------------|
| TOTAL SQ FT | 17,816           |
| ACRES       | 1.78             |
| PARCEL      | 1614552          |
| YEAR BUILT  | 1982             |
| ZONING      | B1               |
| ELEVATOR    | yes              |
| TAXES       | \$28,514.78/year |
| OCCUPANCY   | 100%             |
|             |                  |

### **FOR SALE** 2300 Wales Ave NW

NO WARRANTY OR REPRESENTATION, EXPRESS OR IMPLIED, IS MADE AS TO THE ACCURACY OF THE INFORMATION CONTAINED HEREIN, AND THE SAME IS SUBMITTED SUBJECT TO ERRORS, OMISSIONS, CHANGE OF PRICE, RENTAL OR OTHER CONDITIONS, PRIOR SALE, LEASE OR FINANCING, OR WITHDRAWAL WITHOUT NOTICE, AND OF ANY SPECIAL LISTING CONDITIONS IMPOSED BY OUR PRINCIPALS NO WARRANTIES OR REPRESENTATIONS ARE MADE AS TO THE CONDITION OF THE PROPERTY OR ANY HAZARDS CONTAINED THEREIN ARE ANY TO BE IMPLIED.