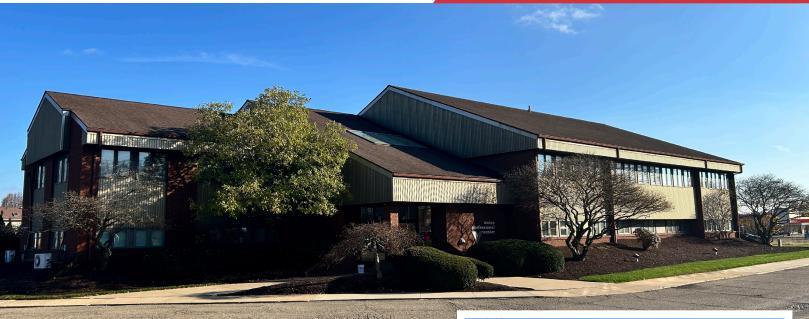

# FOR SALE INVESTMENT OPPORTUNITY Medical Office Building

## 2300 Wales Ave NW Massillon, OH 44646

| SALE PRICE  | \$995,000.00     |
|-------------|------------------|
| TOTAL SQ FT | 17,816           |
| ACRES       | 1.78             |
| PARCEL      | 1614552          |
| YEAR BUILT  | 1982             |
| ZONING      | B1               |
| ELEVATOR    | yes              |
| TAXES       | \$28,514.78/year |
| OCCUPANCY   | 100%             |
|             |                  |

#### **Property Details**

- Two story medical office with one tenant occupying the entire first floor.
- Two medical offices and one general office on second floor.
- Over 100 parking spaces.
- Approximately 14,691 net rentable square feet.