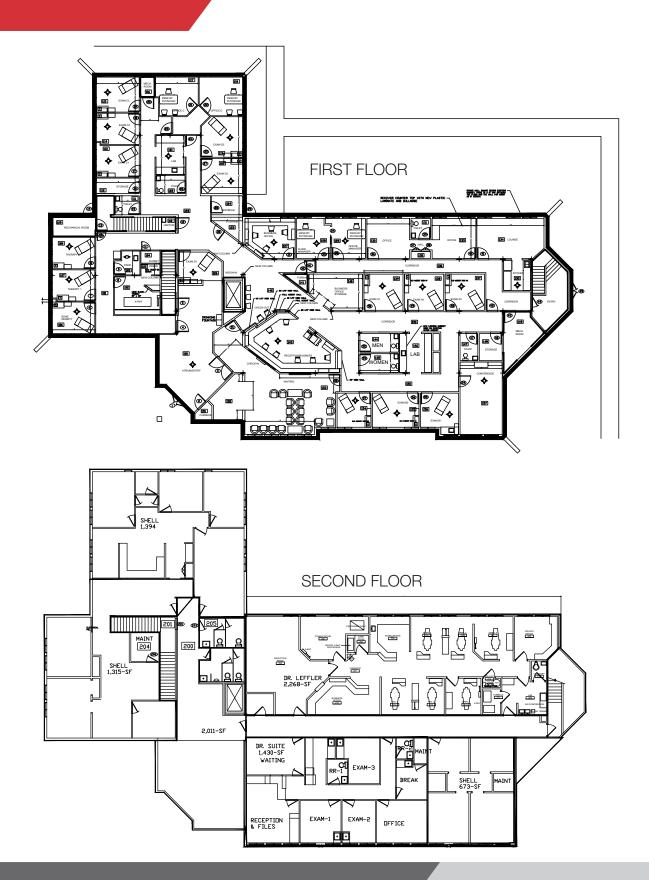

#### **Property Details**

- Two story medical office with one tenant occupying the entire first floor.
- Two medical offices and one general office on second floor.
- Over 100 parking spaces.
- Approximately 14,691 net rentable square feet.