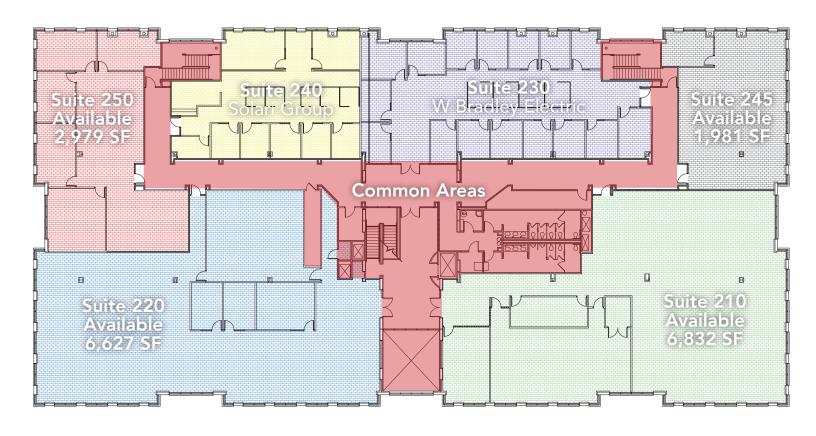

Suite 210: 6,832 SF Suite 220: 6,627 SF Suite 250: 2,979 SF Suite 245: 1,981 SF

- Excellent visibility and access from Interstate 80 & 680
- 4 per 1,000 SF parking ratio
- Fiber optics available at site
- Extensive glass line with mature landscaping
- To schedule a tour or to obtain pricing please contact

# 4820 BUSINESS CENTER DRIVE FLOOR PLAN

#### **Second Floor**