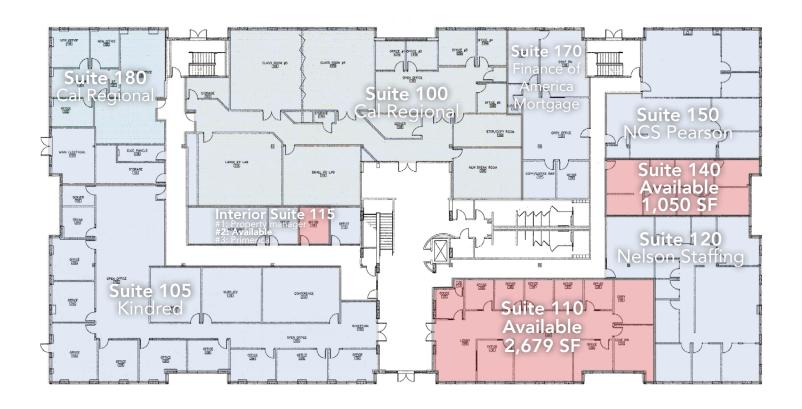

## **Property Highlights**

- 54,018 SF, 2-story class "A" office building
- First Floor

Suite 110: 2,679 SF

Suite 115: #2: Executive Office / 140 SF

Suite 140: 1.050 SF

Second Floor - (18,419 SF contiguous)

# 4820 BUSINESS CENTER DRIVE FLOOR PLAN

#### **First Floor**