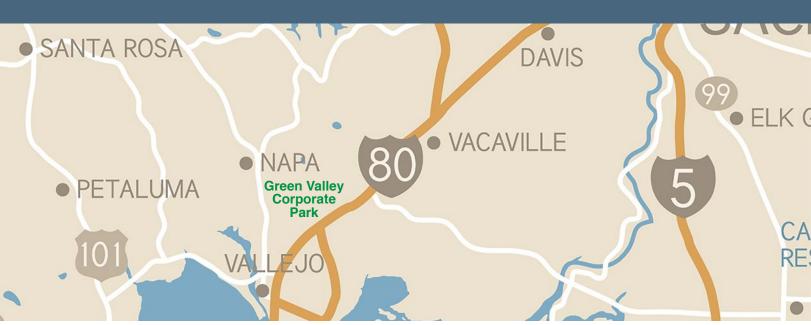

## **AREA MAP**

Green Valley Corporate Park is a 132-acre business park entitled for over 2,000,000 sf of office and high-tech space, hotel, restaurants, and childcare. The buildings feature freeway visibility and outstanding project exposure. The park is located approximately 39 miles to San Francisco and 35 miles to Sacramento. The surrounding area features a large, well-educated labor pool, affordable housing, and unsurpassed quality of life amenities.