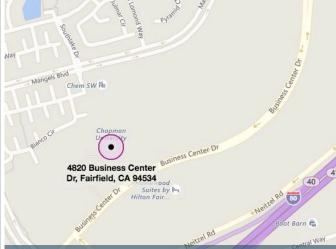

#### **4820 BUSINESS CENTER DRIVE** FOR LEASE

Fairfield, CA

## Class "A" Office Space



## **Property Highlights**

- 54,018 SF, 2-story class "A" office building
- First Floor

Suite 110: 2,679 SF

Suite 115: #2: Executive Office / 140 SF

Suite 140: 1.050 SF

Second Floor - (18,419 SF contiguous)

Suite 210: 6,832 SF Suite 220: 6,627 SF Suite 250: 2,979 SF Suite 245: 1,981 SF

- Excellent visibility and access from Interstate 80 & 680
- 4 per 1,000 SF parking ratio
- Fiber optics available at site
- Extensive glass line with mature landscaping
- To schedule a tour or to obtain pricing please contact



Green Valley Corporate Park is a 132-acre business park entitled for over 2,000,000 sf of office and high-tech space, hotel, restaurants, and childcare. The buildings feature freeway visibility and outstanding project exposure. The park is located approximately 39 miles to San Francisco and 35 miles to Sacramento. The surrounding area features a large, well-educated labor pool, affordable housing, and unsurpassed quality of life amenities.



### **Chuck Griffen**

# 4820 BUSINESS CENTER DRIVE FLOOR PLAN

#### **First Floor**





### Chuck Griffen

# 4820 BUSINESS CENTER DRIVE FLOOR PLAN

#### **Second Floor**





### Chuck Griffen

# **4820 BUSINESS CENTER DRIVE**

## **AREA MAP**













### **Chuck Griffen** Associate Sales Person