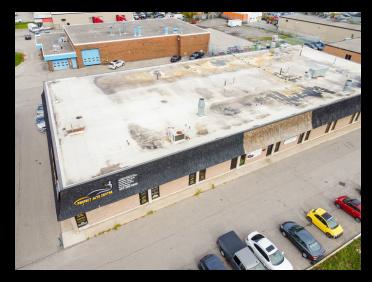

r@royallepage.ca



# **PROPERTY OVERVIEW**

### **\$649,999.00** Property Features

- Bodyshop specializing in the restoration of collision-damaged vehicles
- Strategically located in a bustling commercial area
- Featuring state-of-the-art equipment, multiple repair bays & paint booth
- Strong relationships with local dealerships and a loyal customer base
- Environmentally compliant and operated by skilled technicians
- Opportunity for experienced & new entrants to the auto repair industry
- The sale includes all business assets including Name of business
- Flexible zoning suitable for various commercial uses, including body shops, mechanic shops, or used car dealerships offering versatility to tailor the space to their specific needs

ROYAL LEPAGE®

COMMERCIAL

## **PROPERTY PHOTOS**











### ROYAL LEPAGE® COMMERCIAL

## **PROPERTY PHOTOS**













### ROYAL LEPAGE® COMMERCIAL

# LOCATION MAP



Royal LePage® is a registered trademark of Royal Bank of Canada and is used under licence by Residential Income Fund L.P., Bridgemarq Real Estate Services Inc. and Bridgemarq Real Estate Services Manager Limited.

All offices are independently owned and operated, except those marked as indicated at rlp.ca/disclaimer. Not intended to solicit currently listed properties or buyers under contract. The above information is from sources believed reliable, however, no responsibility is assumed for the accuracy of this information ©2024 Bridgemarq Real Estate Services Manager Limited. All rights reserved.