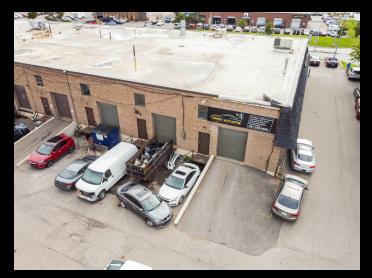

aar@royallepage.ca



# **PROPERTY OVERVIEW**

### **\$649,999.00** Property Features

- Bodyshop specializing in the restoration of collision-damaged vehicles
- Strategically located in a bustling commercial area
- Featuring state-of-the-art equipment, multiple repair bays & paint booth
- Strong relationships with local dealerships and a loyal customer base
- Environmentally compliant and operated by skilled technicians
- Opportunity for experienced & new entrants to the auto repair industry
- The sale includes all business assets including Name of business
- Flexible zoning suitable for various commercial uses, including body shops, mechanic shops, or used car dealerships offering versatility to tailor the space to their specific needs

ROYAL LEPAGE®

COMMERCIAL

## **PROPERTY PHOTOS**











### ROYAL LEPAGE® COMMERCIAL

## **PROPERTY PHOTOS**













### ROYAL LEPAGE® COMMERCIAL

# LOCATION MAP



Royal LePage® is a registered trademark of Royal Bank of Canada and is used under licence by Residential Income Fund L.P., Bridgemarq Real Estate Services Inc. and Bridgemarq Real Estate Services Manager Limited.

All offices are independently owned and operated, except those marked as indicated at rlp.ca/disclaimer. Not intended to solicit currently listed properties or buyers under contract. The above information is from sources believed reliable, however, no responsibility is assumed for the accuracy of this information ©2024 Bridgemarq Real Estate Services Manager Limited. All rights reserved.