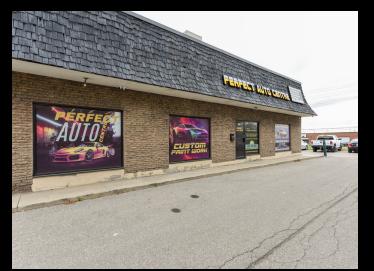

yallepage.ca



# **PROPERTY OVERVIEW**

### **\$649,999.00** Property Features

- Bodyshop specializing in the restoration of collision-damaged vehicles
- Strategically located in a bustling commercial area
- Featuring state-of-the-art equipment, multiple repair bays & paint booth
- Strong relationships with local dealerships and a loyal customer base
- Environmentally compliant and operated by skilled technicians
- Opportunity for experienced & new entrants to the auto repair industry
- The sale includes all business assets including Name of business
- Flexible zoning suitable for various commercial uses, including body shops, mechanic shops, or used car dealerships offering versatility to tailor the space to their specific needs

ROYAL LEPAGE®

COMMERCIAL

## **PROPERTY PHOTOS**











### ROYAL LEPAGE® COMMERCIAL

## **PROPERTY PHOTOS**













### ROYAL LEPAGE® COMMERCIAL

# LOCATION MAP



Royal LePage® is a registered trademark of Royal Bank of Canada and is used under licence by Residential Income Fund L.P., Bridgemarq Real Estate Services Inc. and Bridgemarq Real Estate Services Manager Limited.

All offices are independently owned and operated, except those marked as indicated at rlp.ca/disclaimer. Not intended to solicit currently listed properties or buyers under contract. The above information is from sources believed reliable, however, no responsibility is assumed for the accuracy of this information ©2024 Bridgemarq Real Estate Services Manager Limited. All rights reserved.