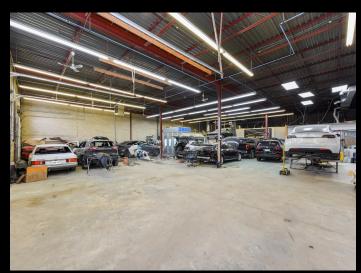

operty Features

- Bodyshop specializing in the restoration of collision-damaged vehicles
- Strategically located in a bustling commercial area
- Featuring state-of-the-art equipment, multiple repair bays & paint booth
- Strong relationships with local dealerships and a loyal customer base
- Environmentally compliant and operated by skilled technicians
- Opportunity for experienced & new entrants to the auto repair industry
- The sale includes all business assets including Name of business
- Flexible zoning suitable for various commercial uses, including body shops, mechanic shops, or used car dealerships offering versatility to tailor the space to their specific needs

ROYAL LEPAGE®

COMMERCIAL

## **PROPERTY PHOTOS**











### ROYAL LEPAGE® COMMERCIAL

## **PROPERTY PHOTOS**













### ROYAL LEPAGE® COMMERCIAL

# LOCATION MAP



Royal LePage® is a registered trademark of Royal Bank of Canada and is used under licence by Residential Income Fund L.P., Bridgemarq Real Estate Services Inc. and Bridgemarq Real Estate Services Manager Limited.

All offices are independently owned and operated, except those marked as indicated at rlp.ca/disclaimer. Not intended to solicit currently listed properties or buyers under contract. The above information is from sources believed reliable, however, no responsibility is assumed for the accuracy of this information ©2024 Bridgemarq Real Estate Services Manager Limited. All rights reserved.