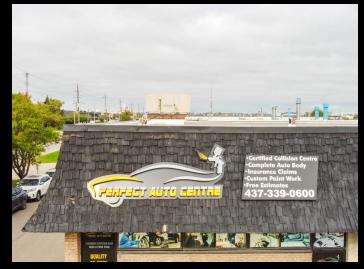

### **\$649,999.00** Property Features

- Bodyshop specializing in the restoration of collision-damaged vehicles
- Strategically located in a bustling commercial area
- Featuring state-of-the-art equipment, multiple repair bays & paint booth
- Strong relationships with local dealerships and a loyal customer base
- Environmentally compliant and operated by skilled technicians
- Opportunity for experienced & new entrants to the auto repair industry
- The sale includes all business assets including Name of business
- Flexible zoning suitable for various commercial uses, including body shops, mechanic shops, or used car dealerships offering versatility to tailor the space to their specific needs

## **PROPERTY PHOTOS**