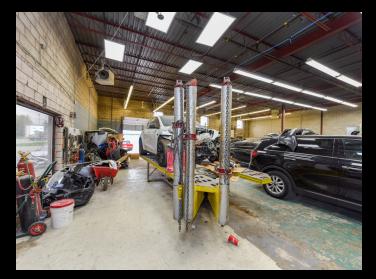

ty Features

- Bodyshop specializing in the restoration of collision-damaged vehicles
- Strategically located in a bustling commercial area
- Featuring state-of-the-art equipment, multiple repair bays & paint booth
- Strong relationships with local dealerships and a loyal customer base
- Environmentally compliant and operated by skilled technicians
- Opportunity for experienced & new entrants to the auto repair industry
- The sale includes all business assets including Name of business
- Flexible zoning suitable for various commercial uses, including body shops, mechanic shops, or used car dealerships offering versatility to tailor the space to their specific needs

ROYAL LEPAGE®

COMMERCIAL

## **PROPERTY PHOTOS**











### ROYAL LEPAGE® COMMERCIAL

## **PROPERTY PHOTOS**













### ROYAL LEPAGE® COMMERCIAL

# LOCATION MAP



Royal LePage® is a registered trademark of Royal Bank of Canada and is used under licence by Residential Income Fund L.P., Bridgemarq Real Estate Services Inc. and Bridgemarq Real Estate Services Manager Limited.

All offices are independently owned and operated, except those marked as indicated at rlp.ca/disclaimer. Not intended to solicit currently listed properties or buyers under contract. The above information is from sources believed reliable, however, no responsibility is assumed for the accuracy of this information ©2024 Bridgemarq Real Estate Services Manager Limited. All rights reserved.