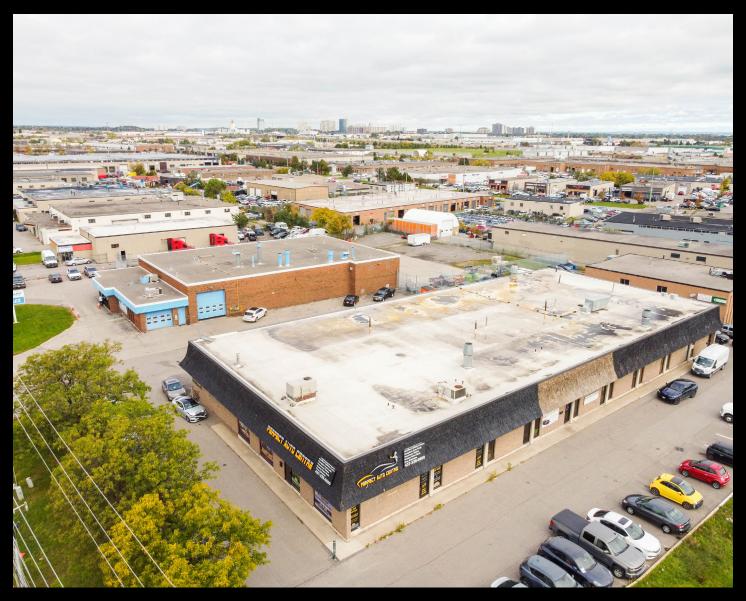

# **PROPERTY OVERVIEW**

### **\$649,999.00** Property Features

- Bodyshop specializing in the restoration of collision-damaged vehicles
- Strategically located in a bustling commercial area
- Featuring state-of-the-art equipment, multiple repair bays & paint booth
- Strong relationships with local dealerships and a loyal customer base
- Environmentally compliant and operated by skilled technicians
- Opportunity for experienced & new entrants to the auto repair industry
- The sale includes all business assets including Name of business
- Flexible zoning suitable for various commercial uses, including body shops, mechanic shops, or used car dealerships offering versatility to tailor the space to their specific needs